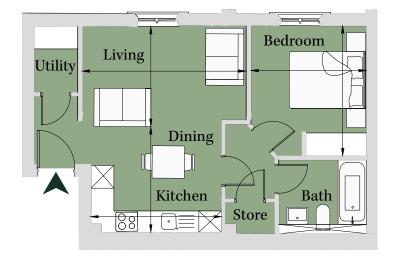

## Floorplan – Plot CE02

1 Bedroom Apartment

## Ground Floor Total area 484 sq ft (44.9 sq m)

| Kitchen/Dining | 9' 1" x 11' 4" | (2.77m x 3.44m) |
|----------------|----------------|-----------------|
| Living         | 8' 8" x 14' 2" | (2.63m x 4.31m) |
| Bedroom        | 11' 3" x 10'   | (3.42m x 3.03m) |