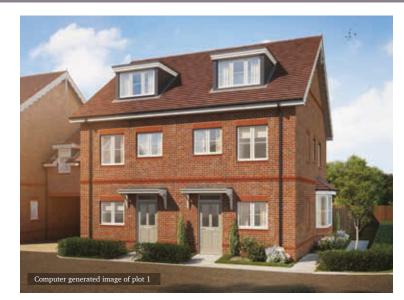

## Plot 1 Three Bedroom Home 99.96 sq m | 1076 sq ft

Step into this inviting 3-bedroom home, ideally situated near the entrance of the development. As you enter, you'll be greeted by a welldesigned kitchen on your right, complete with integrated appliances and an abundance of counter space. Moving through the property, the living/dining area awaits at the back, featuring double doors that lead out to the spacious garden. On the first floor, you'll find two double bedrooms, positioned on either side of the property and sharing a generously sized bathroom in between. The second floor is dedicated to the master bedroom, which boasts a built-in wardrobe, an en-suite bathroom, and ample storage space, including the eaves.