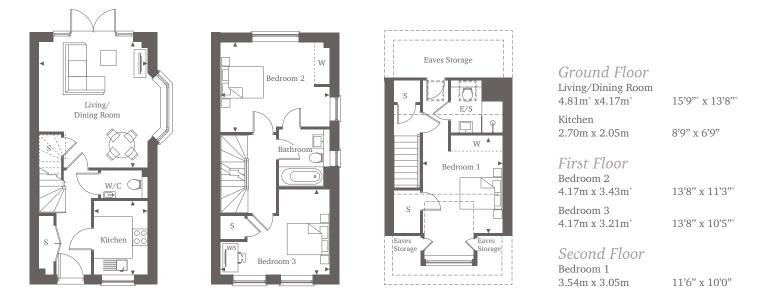

## Plot 1 Three Bedroom Home 99.96 sq m | 1076 sq ft

Step into this inviting 3-bedroom home, ideally situated near the entrance of the development. As you enter, you'll be greeted by a welldesigned kitchen on your right, complete with integrated appliances and an abundance of counter space. Moving through the property, the living/dining area awaits at the back, featuring double doors that lead out to the spacious garden. On the first floor, you'll find two double bedrooms, positioned on either side of the property and sharing a generously sized bathroom in between. The second floor is dedicated to the master bedroom, which boasts a built-in wardrobe, an en-suite bathroom, and ample storage space, including the eaves.

## For more information, please call 01784 913 033 shanlyhomes.com

SHANLY HOMES

Point from which maximum dimensions are measured. \* Denotes (max) dimension. Dimensions are intended for guidance only and may vary by plus or minus 7.6cm/3". The plots indicate general layout only which may vary from other plots. Kitchen and bathroom layouts indicative only. S denotes storage. W denotes wardrobe. E/S denotes en-suite. W/S denotes work station. --- Skeiling line denotes restricted head height. Dimensions taken from 1.5m. Feature roof windows to second floor of plots. Please contact a sales consultant for more information.