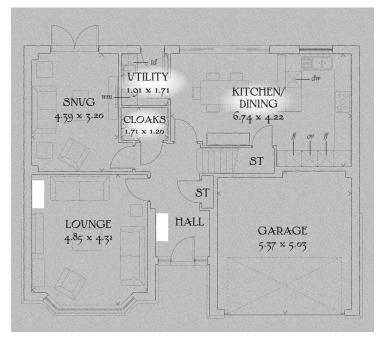

## GROUND FLOOR

| Lounge             | 15'11" x 14'2" | 4.85 x 4.31 m |
|--------------------|----------------|---------------|
| Kitchen/<br>Dining | 22'1" x 13'10" | 6.74 x 4.22 m |
| Snug               | 14'5" x 10'6"  | 4.39 x 3.20 m |
| Utility            | 6'3" x 5'7"    | 1.91 x 1.71 m |
| Cloaks             | 5'7" x 3'11"   | 1.71 x 1.20 m |
| Garage             | 17'7" x 16'6"  | 5.37 x 5.03 m |

KEY Mashing machine space dw Dishwasher space td Tumble dryer space www Hot water cylinder ST Cupboard

< Denotes where dimensions are taken from. All wardrobes are subject to site specification. Please see Sales Consultant for further details.