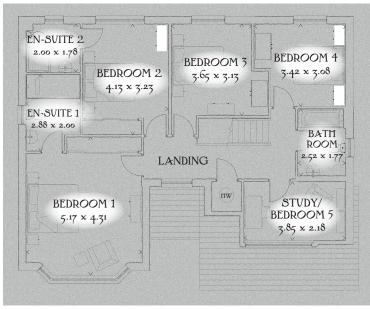

## FIRST FLOOR

| Bedroom 1           | 17'0" x 14'2" | 5.17 x 4.31 m |
|---------------------|---------------|---------------|
| En-suite 1          | 9'5" x 6'7"   | 2.88 x 2.00 m |
| Bedroom 2           | 13'7" x 10'7" | 4.13 x 3.23 m |
| En-suite 2          | 6'7" x 5'10"  | 2.00 x 1.78 m |
| Bedroom 3           | 12'0" x 10'3" | 3.65 x 3.13 m |
| Bedroom 4           | 11'3" x 10'1" | 3.42 x 3.08 m |
| Study/<br>Bedroom 5 | 12'8" x 7'2"  | 3.85 x 2.18 m |
| Bathroom            | 8'3" x 5'10"  | 2.52 x 1.77 m |

KEY Mashing machine space dw Dishwasher space td Tumble dryer space www Hot water cylinder ST Cupboard

< Denotes where dimensions are taken from. All wardrobes are subject to site specification. Please see Sales Consultant for further details.