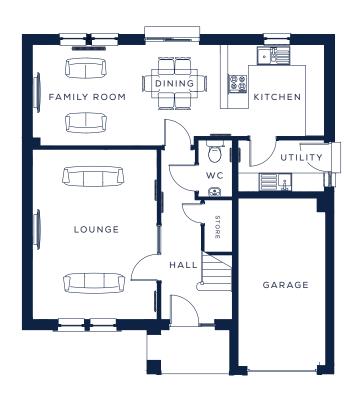

## **GROUND FLOOR**

| LOUNGE<br>DINING/FAMILY<br>KITCHEN | 4.00m x 5.45m<br>5.18m x 3.24m<br>4.18m x 2.94m | 13'1" x 17'11"<br>17'0" x 10'8"<br>13'8" x 9'8" |
|------------------------------------|-------------------------------------------------|-------------------------------------------------|
| WC                                 | 1.09m x 1.82m                                   | 3′7″ x 6′0″                                     |
| UTILITY                            | 2.77m x 1.66m                                   | 9′1″ x 5′5″                                     |
| GARAGE                             | 2.80m x 5.39m                                   | 9'2" x 17'8"                                    |