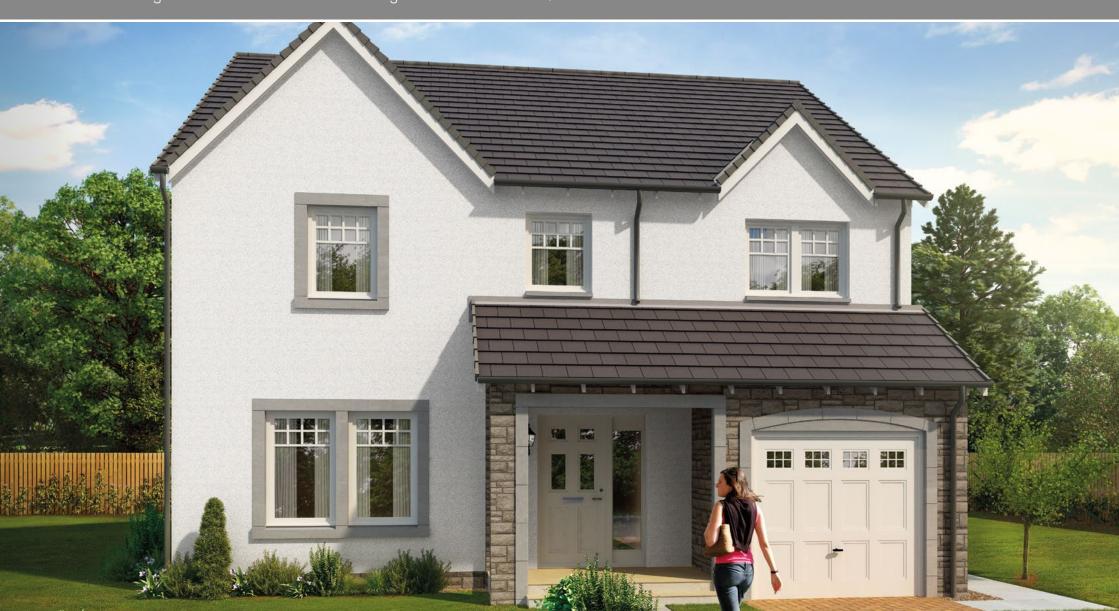

## IONA 11 5 BEDROOM DETACHED VILLA

The lona is a spacious five-bedroom detached home with an integrated garage and a welcoming open plan layout in the family room, dining area and kitchen. Integrated wardrobes are fitted to each generous sized bedroom, and two bedrooms have access to their own en suite shower rooms.