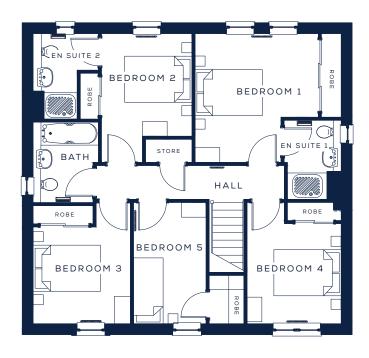

## **FIRST FLOOR**

| BEDROOM 1  | 3.74m x 3.91m | 12'3" x 12'10" |
|------------|---------------|----------------|
| EN SUITE 1 | 1.63m x 2.40m | 5′4″ x 7′10″   |
| BEDROOM 2  | 2.75m x 3.12m | 9'0" x 10'3"   |
| EN SUITE 2 | 1.34m x 2.60m | 4′5″ x 8′6″    |
| BEDROOM 3  | 2.96m x 2.94m | 9'8" x 9'8"    |
| BEDROOM 4  | 2.86m x 3.04m | 9′5″ x 10′0″   |
| BEDROOM 5  | 2.24m x 3.69m | 7'3" x 12'1"   |
| BATHROOM   | 1.99m x 2.44m | 6'6" x 8'0"    |
|            |               |                |