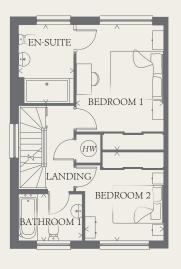

#### FIRST FLOOR

| BEDROOM 1  | 15'3" x 10'10" | 4.66 x 3.29 m |
|------------|----------------|---------------|
| EN-SUITE   | 9'9" x 6'9"    | 3.02 x 2.05 m |
| BEDROOM 2  | 10'10" x 9'9"  | 3.35 x 2.97 m |
| BATHROOM 1 | 7'9" x 5'7"    | 2.41 x 1.71 m |