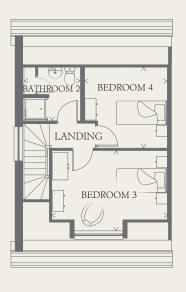

### SECOND FLOOR

| BEDROOM 3  | 14'3" x 10'0" | 4.35 x 3.06 m |
|------------|---------------|---------------|
| BEDROOM 4  | 10'3" x 10'2" | 3.13 x 3.12 m |
| BATHROOM 2 | 7'1" x 6'9"   | 2.15 x 2.10 m |