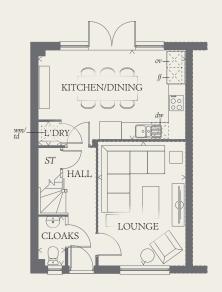

#### GROUND FLOOR

| KITCHEN/<br>DINING | 17'10" x 10'11" | 5.43 x 3.32 m |
|--------------------|-----------------|---------------|
| LOUNGE             | 15'2" x 10'7"   | 4.64 x 3.23 m |
| CLOAKS             | 5'11" X 3'3"    | 1.79 x 1.01 m |
| LATINIDDV          | 2'10" v 2'6"    | 0.87 × 0.77 m |

#### FIRST FLOOR

| BEDROOM 1  | 15'3" x 10'10" | 4.66 x 3.29 m |
|------------|----------------|---------------|
| EN-SUITE   | 9'9" x 6'9"    | 3.02 x 2.05 m |
| BEDROOM 2  | 10'10" x 9'9"  | 3.35 x 2.97 m |
| BATHROOM 1 | 7'9" x 5'7"    | 2.41 x 1.71 m |

### SECOND FLOOR

| BEDROOM 3  | 14'3" x 10'0" | 4.35 x 3.06 m |
|------------|---------------|---------------|
| BEDROOM 4  | 10'3" x 10'2" | 3.13 x 3.12 m |
| BATHROOM 2 | 7'1" x 6'9"   | 2.15 x 2.10 m |

Customers should note this illustration is an example of the Lincoln house type. All dimensions indicated are approximate and the furniture layout is for illustrative purposes only. Homes may be 'handed' (mirror image) versions of the illustrations, and may be detached, semi-detached or terraced. Materials used may differ from plot to plot including render and roof tile colours. Detailed plans and specifications are available for inspection for each plot at our Sales Centre during working hours and customers must check their individual specifications prior to making a reservation

KEY

₩ Hob

td Tumble dryer space

ov Oven

Hw Hot water cylinder ST Cupboard

# Fridge/freezer wm Washing machine space

dw Dishwasher space

THINK. WF\_LINC\_SM.1.0 | AF 1279456

< Denotes where dimensions are taken from. All wardrobes are subject to site specification. Please see Sales Consultant for further details