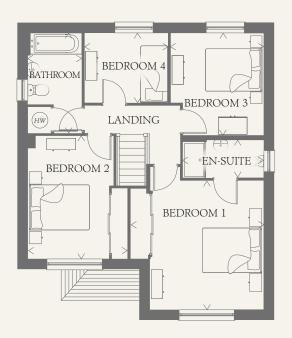

## FIRST FLOOR

| BEDROOM 1 | 14'6" x 14'1"  | 4.42 x 4.28 m |
|-----------|----------------|---------------|
| EN-SUITE  | 8'10" x 4'1"   | 2.68 x 1.25 m |
| BEDROOM 2 | 13'4" x 10'10" | 4.07 x 3.29 m |
| BEDROOM 3 | 11'1" x 10'1"  | 3.39 x 3.08 m |
| BEDROOM 4 | 9'1" x 7'7"    | 2.78 x 2.31 m |
| BATHROOM  | 10'11" x 5'10" | 3.33 x 1.78 m |

KEY

00 Hob

td Tumble dryer space

ov Oven

Hot water cylinder ST Cupboard

ff Fridge/freezerwm Washing machine space

dw Dishwasher space

< Denotes where dimensions are taken from. All wardrobes are subject to site specification. Please see Sales Consultant for further details.

Customers should note this illustration is an example of the Cambridge house type. All dimensions indicated are approximate and the furniture layout is for illustrative purposes only. Homes may be 'handed' (mirror image) versions of the illustrations, and may be detached, semi-detached or terraced. Materials used may differ from plot to plot including render and roof tile colours. Detailed plans and specifications are available for inspection for each plot at our Sales Centre during working hours and customers must check their individual specifications prior to making a reservation.