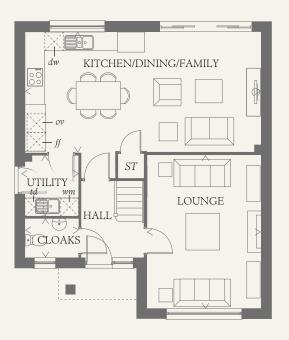

## GROUND FLOOR

| KITCHEN/<br>DINING/<br>FAMILY | 25'8" x 13'0" | 7.82 x 3.95 m |
|-------------------------------|---------------|---------------|
| LOUNGE                        | 16'9" x 12'4" | 5.10 x 3.75 m |
| UTILITY                       | 6'7" x 5'9"   | 2.01 x 1.76 m |
| CLOAKS                        | 5'9" x 4'3"   | 1.76 x 1.29 m |

KEY

00 Hob

td Tumble dryer space

ov Oven

Hot water cylinder ST Cupboard

ff Fridge/freezerwm Washing machine space

dw Dishwasher space

< Denotes where dimensions are taken from. All wardrobes are subject to site specification. Please see Sales Consultant for further details.

Customers should note this illustration is an example of the Cambridge house type. All dimensions indicated are approximate and the furniture layout is for illustrative purposes only. Homes may be 'handed' (mirror image) versions of the illustrations, and may be detached, semi-detached or terraced. Materials used may differ from plot to plot including render and roof tile colours. Detailed plans and specifications are available for inspection for each plot at our Sales Centre during working hours and customers must check their individual specifications prior to making a reservation.