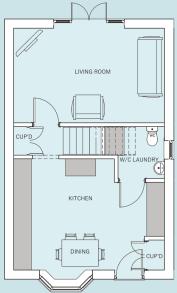

## **3 Bedroom Semi Detached House**

The Glencarse is a three bedroom home to suit both couples and young families and is perfect for first time buyers stepping on to the housing ladder.

Enter into the generous sized dining kitchen with the laundry room and guest cloakroom leading off, before heading into the living room with French doors giving access to the rear garden.

## **Ground Floor**

Kitchen & Dining

Living Room

Laundry Room

5135 x 3815 mm max 16' 10" x 12' 6" 5135 x 3250 mm 16' 10" x 10' 7" 2035 x 1800 mm max 6' 8" x 5'11"

Gleneagles

The floor plans depict a typical layout of this housetype. All dimensions are + or - 50mm and floor plans are not shown to scale. For exact plot specification, details of external and internal finishes, dimensions and floor plan differences always consult your Sales Negotiator. WS24/923/GC