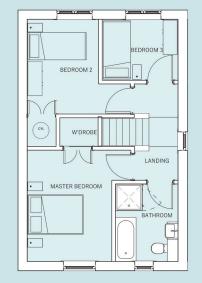

The first floor landing leads to the master bedroom with built in wardrobe, whilst two further bedrooms and family bathroom having seperate shower cubicle complete the accommodation.

## **First Floor**

| 2885 | x 3815 mm max (exc.wardrobe)                    |
|------|-------------------------------------------------|
| 9'5" | x 12' 6"                                        |
| 2435 | x 3250 mm                                       |
| 8'0" | x 10' 7"                                        |
| 2600 | x 2100 mm                                       |
| 8'6" | x 6' 10"                                        |
| 2150 | x 2665 mm                                       |
| 7'0" | x 8' 8"                                         |
|      | 9' 5"<br>2435<br>8' 0"<br>2600<br>8' 6"<br>2150 |

Gleneagles

The floor plans depict a typical layout of this housetype. All dimensions are + or - 50mm and floor plans are not shown to scale. For exact plot specification, details of external and internal finishes, dimensions and floor plan differences always consult your Sales Negotiator. WS24/923/GC