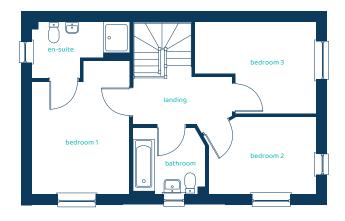

| Metric        |  |  |
|---------------|--|--|
| 5.65m x 3.18m |  |  |
| 5.65m x 3.93m |  |  |
| 2.21m x 1.65m |  |  |

| Imperial      | Metric                                                         |
|---------------|----------------------------------------------------------------|
| 12'2" x 10'7" | 3.72m x 3.22m                                                  |
| 8'4" x 11'7"  | 2.54m x 3.54m                                                  |
| 9'11" x 13'1" | 3.01m x 3.98m                                                  |
| 7'2" x 7'10"  | 2.19m x 2.38m                                                  |
| 6'0" x 10'7"  | 1.83m x 3.22m                                                  |
|               | 12'2" × 10'7"<br>8'4" × 11'7"<br>9'11" × 13'1"<br>7'2" × 7'10" |