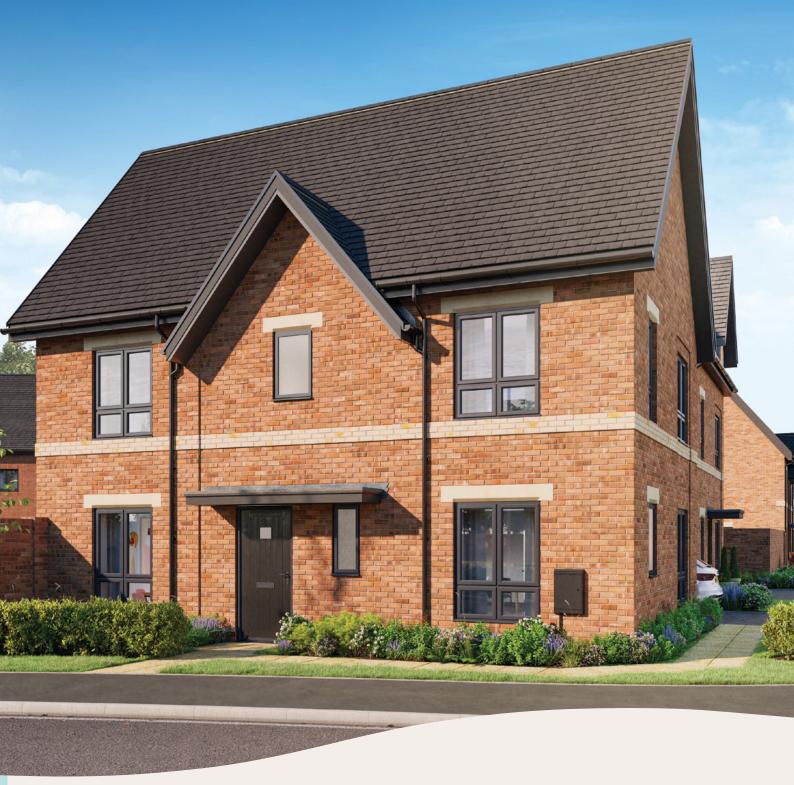

## The Longford

3 bed detached



Predicted EPC rating

anwylhomes.co.uk



## **First Floor Plan**





| Room           | Imperial       | M     |
|----------------|----------------|-------|
| Living Room    | 18'6" × 10'5"  | 5.65  |
| Kitchen/Dining | 18'6" x 12'11" | 5.65r |
| Cloaks         | 7'3" × 5'5"    | 2.21r |

| Metric        |  |  |
|---------------|--|--|
| 5.65m x 3.18m |  |  |
| 5.65m x 3.93m |  |  |
| 2.21m x 1.65m |  |  |

| Imperial      | Metric                                                         |
|---------------|----------------------------------------------------------------|
| 12'2" x 10'7" | 3.72m x 3.22m                                                  |
| 8'4" x 11'7"  | 2.54m x 3.54m                                                  |
| 9'11" x 13'1" |