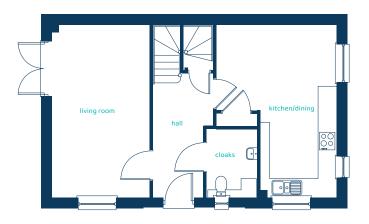

## **First Floor Plan**

| Room           | Imperial       | M     |
|----------------|----------------|-------|
| Living Room    | 18'6" × 10'5"  | 5.65  |
| Kitchen/Dining | 18'6" x 12'11" | 5.65r |
| Cloaks         | 7'3" × 5'5"    | 2.21r |

| Metric        |  |  |
|---------------|--|--|
| 5.65m x 3.18m |  |  |
| 5.65m x 3.93m |  |  |
| 2.21m x 1.65m |  |  |

| Imperial      | Metric                                                         |
|---------------|----------------------------------------------------------------|
| 12'2" x 10'7" | 3.72m x 3.22m                                                  |
| 8'4" x 11'7"  | 2.54m x 3.54m                                                  |
| 9'11" x 13'1" | 3.01m x 3.98m                                                  |
| 7'2" x 7'10"  | 2.19m x 2.38m                                                  |
| 6'0" x 10'7"  | 1.83m x 3.22m                                                  |
|               | 12'2" × 10'7"<br>8'4" × 11'7"<br>9'11" × 13'1"<br>7'2" × 7'10" |