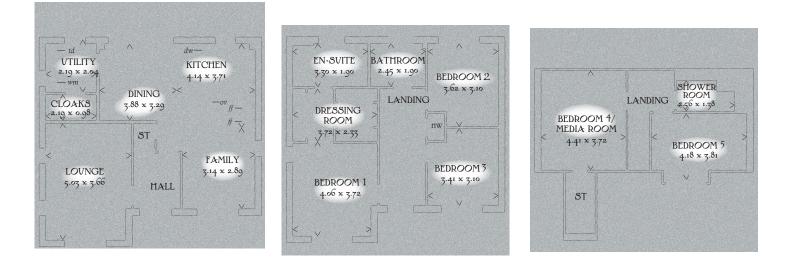

## **GROUND FLOOR**

| Lounge  | 16'6" x 12'0"  | 5.03 x 3.66 m |
|---------|----------------|---------------|
| Kitchen | 13'7" x 12'2"  | 4.14 x 3.71 m |
| Family  | 10'4" x 9'6"   | 3.14 x 2.89 m |
| Dining  | 12'9" x 10'10" | 3.88 x 3.29 m |
| Utility | 6'9" x 4'3"    | 2.07 x 1.30 m |
| Cloaks  | 5'7" x 3'8"    | 1.70 x 1.13 m |

## FIRST FLOOR

| Bedroom 1        | 13'5" x 12'2"  | 4.06 x 3.72 m |
|------------------|----------------|---------------|
| En-suite         | 10'10" x 6'3"  | 3.30 x 1.90 m |
| Dressing<br>Room | 12'2" x 7'11"  | 3.72 x 2.42 m |
| Bedroom 2        | 11'11" x 10'2" | 3.62 x 3.10 m |
| Bedroom 3        | 11'2" x 10'2"  | 3.41 x 3.10 m |
| Bathroom         | 8'0" x 6'3"    | 2.45 x 1.90 m |

### SECOND FLOOR

| Bedroom 4/<br>Media Room | 14'6" x 12'2" | 4.41 x 3.72 m |
|--------------------------|---------------|---------------|
| Bedroom 5                | 13'9" x 12'6" | 4.18 x 3.81 m |
| Shower<br>Room           | 8'5" x 4'6"   | 2.56 x 1.38 m |

Traditional homes, built the way you remember

KEY  $\fbox{Cocc}$  Hob ov Oven ff Fridge/freezer wm Washing machine space dw Dishwasher space td Tumble dryer space m Hot water cylinder ST Cupboard

< Denotes where dimensions are taken from. All wardrobes are subject to site specification. Please see Sales Consultant for further details.