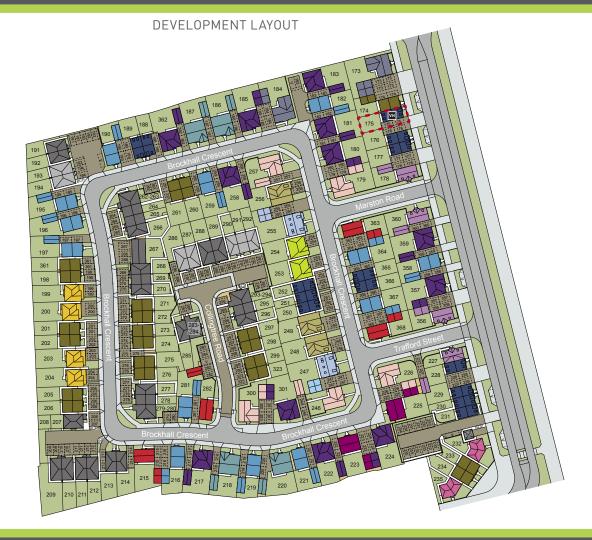

Chedington 3 bedroom home

Almond 3 bedroom home

Toller 3 bedroom home

Adlington 4 bedroom home

Botham 4 bedroom home

Rutherford 4 bedroom home

4 bedroom home

Melton 4 bedroom home

Linnet 4 bedroom home

Acorn 4 bedroom home

Affordable Housing Shared Ownership

Radcliffe

Affordable Housing Rented

VH View Home

∨ Visitor Parking Space

BCP Bin Collection Point

S/S Substation











# MILL

### 2 BEDROOM HOME WITH STUDY

- Bright, practical engineered timber frame home, ideal for modern living
- The ground floor comprises a good-sized lounge for all the family to relax in and a large, open-plan kitchen with ample dining space leading to the garden via French doors
- The first floor accommodates two double bedrooms the main with en suite a study, and a family bathroom









| Kitchen/Dining | 4753 x 3205mm | 15'7" x 10'6" |
|----------------|---------------|---------------|
| Lounge         | 3762 x 5045mm | 12'4" x 16'7" |
| WC             | 850 v 1610mm  | 2'9" v 5'3"   |

(Approximate dimensions)

| Fi | rst | F | lo | or |
|----|-----|---|----|----|
|    |     |   |    |    |

| 1 11 50 1 0001 |               |               |
|----------------|-------