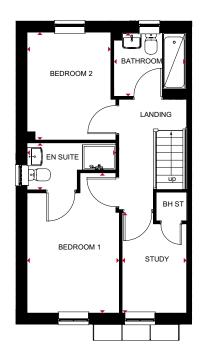

### 2 BEDROOM HOME WITH STUDY

- Bright, practical engineered timber frame home, ideal for modern living
- The ground floor comprises a good-sized lounge for all the family to relax in and a large, open-plan kitchen with ample dining space leading to the garden via French doors
- The first floor accommodates two double bedrooms the main with en suite a study, and a family bathroom

(Approximate dimensions)

| Fi | rst | F | lo | or |
|----|-----|---|----|----|
|    |     |   |    |    |

| 1 11 50 1 0001 |               |               |
|----------------|---------------|---------------|
| Bedroom 1      | 2748 x 4179mm | 9'0" x 13'9"" |
| En Suite       | 2649 x 1405mm | 8'8" x 4'7"   |
| Bedroom 2      | 2498 x 3212mm | 8°2" x 10°6"  |
| Study          | 1919 x 2998mm | 6'4" x 9'10"  |
| Bathroom       | 2150 x 1900mm | 7'1" x 6'3"   |

(Approximate dimensions)

KEY B

CYL Cylinder

B Boiler wm Washing machine space ST Store f/f Fridge/freezer space

f/f Fridge/freezer space dw Dishwasher space Dimension location

All images used are for illustrative purposes. These and the dimensions given are illustrative for this house type and individual properties may differ. Please check with your Sales Adviser in respect of individual properties. We give maximum dimensions within each room which includes areas of fixtures and fittings including fitted furniture. These dimensions should not be used for carpet or flooring sizes, appliance spaces or items of furniture. All images, photographs and dimensions are not intended to be relied upon for, nor to form part of, any contract unless specifically incorporated in writing into the contract.