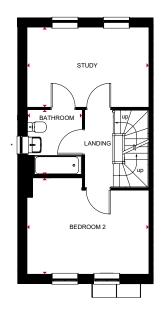

# 2 BEDROOM HOME WITH LARGE STUDY

- Bright, practical engineered timber frame home, idea for modern living
- The ground floor comprises a goodsized kitchen, a lounge with ample dining space leading to the garden via French doors, and a WC
- The first floor accommodates a double bedroom, a large study, and a family bathroom
- Main bedroom occupies the second floor and benefits from a dressing area and an en suite

#### First Floor

| Bedr  | oom 2 | 4271 x 3376mm | 14'0" x 11'1" |  |
|-------|-------|---------------|---------------|--|
| Study | /     | 4271 x 2806mm | 14'0" x 9'2"  |  |
| Bath  | room  | 1920 x 2286mm | 6'4" x 7'6"   |  |