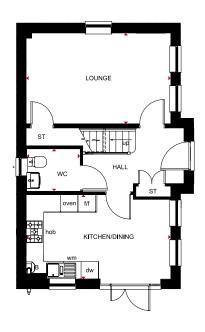

# 2 BEDROOM HOME WITH LARGE STUDY

- Bright, practical engineered timber frame home, idea for modern living
- The ground floor comprises a goodsized kitchen, a lounge with ample dining space leading to the garden via French doors, and a WC
- The first floor accommodates a double bedroom, a large study, and a family bathroom
- Main bedroom occupies the second floor and benefits from a dressing area and an en suite

| Kitchen       | 2700 x 2917mm | 8'10" x 9'7"  |
|---------------|---------------|---------------|
| Lounge/Dining | 4271 x 4004mm | 14'0" x 13'2" |
| WC            | 1820 x 1451mm | 6'0" x 4'9"   |

(Approximate dimensions)