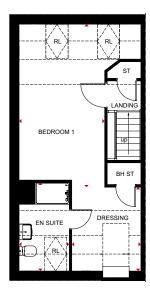

# 2 BEDROOM HOME WITH LARGE STUDY

- Bright, practical engineered timber frame home, idea for modern living
- The ground floor comprises a goodsized kitchen, a lounge with ample dining space leading to the garden via French doors, and a WC
- The first floor accommodates a double bedroom, a large study, and a family bathroom
- Main bedroom occupies the second floor and benefits from a dressing area and an en suite

#### Second Floor

| Bedroom 1 | 3016 x 5717mm** | 9'11" x 18'9"** |
|-----------|-----------------|-----------------|
| Dressing  | 2422 x 2946mm** | 7'11" x 9'8"**  |
| En Suite  | 1761 x 3115mm** | 5'9" x 10'3"**  |