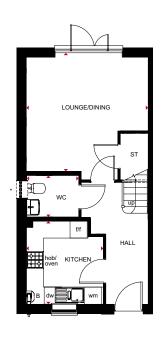

# 2 BEDROOM HOME WITH LARGE STUDY

- Bright, practical engineered timber frame home, idea for modern living
- The ground floor comprises a goodsized kitchen, a lounge with ample dining space leading to the garden via French doors, and a WC
- The first floor accommodates a double bedroom, a large study, and a family bathroom
- Main bedroom occupies the second floor and benefits from a dressing area and an en suite

| Kitchen       | 2700 x 2917mm | 8'10" x 9'7"  |
|---------------|---------------|---------------|
| Lounge/Dining | 4271 x 4004mm | 14'0" x 13'2" |
| WC            | 1820 x 1451mm | 6'0" x 4'9"   |

(Approximate dimensions)

\*Window may be omitted on certain plots. Speak to a Sales Adviser for details on individual plans.