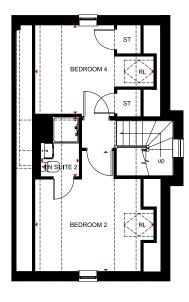

## 4 BEDROOM HOME

- A bright and airy, engineered timber frame home featuring free-flowing kitchen with ample space for a dining area
- Ground floor also has a spacious lounge
- The first floor has two double bedrooms – the main with en suite and the family bathroom
- On the second floor, Bedroom 2 benefits from an en suite and there is a further double bedroom

#### Second Floor

| Bedroom 2  | 4076 x 4137mm* | 13'4" x 13'7"* |
|------------|----------------|----------------|
| En Suite 2 | 1323 x 2056mm* | 4'4" x 6'9"*   |
| Bedroom 4  | 4076 x 3135mm* | 13'4" x 10'3"* |