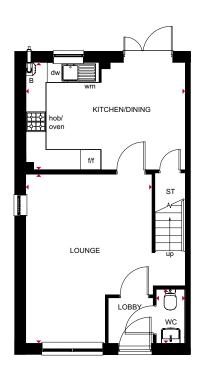

### 2 BEDROOM HOME WITH STUDY

- Bright, practical engineered timber frame home, ideal for modern living
- The ground floor comprises a good-sized lounge for all the family to relax in and a large, open-plan kitchen with ample dining space leading to the garden via French doors
- The first floor accommodates two double bedrooms the main with en suite a study, and a family bathroom

| Kitchen/Dining | 4753 x 3205mm | 15'7" x 10'6" |
|----------------|---------------|---------------|
| Lounge         | 3762 x 5045mm | 12'4" x 16'7" |
| WC             | 850 v 1610mm  | 2'9" v 5'3"   |

(Approximate dimensions)

KEY B

CYL Cylinder

B Boiler wm Washing machine space ST Store f/f Fridge/freezer space

f/f Fridge/freezer space dw Dishwasher space Dimension location

All images used are for illustrative purposes. These and the dimensions given are illustrative for this house type and individual properties may differ. Please check with your Sales Adviser in respect of individual properties. We give maximum dimensions within each room which includes areas of fixtures and fittings including fitted furniture. These dimensions should not be used for carpet or flooring sizes, appliance spaces or items of furniture. All images, photographs and dimensions are not intended to be relied upon for, nor to form part of, any contract unless specifically incorporated in writing into the contract.