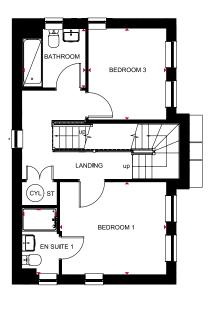

## 4 BEDROOM HOME

- A bright and airy, engineered timber frame home featuring free-flowing kitchen with ample space for a dining area
- Ground floor also has a spacious lounge
- The first floor has two double bedrooms – the main with en suite and the family bathroom
- On the second floor, Bedroom 2 benefits from an en suite and there is a further double bedroom

### First Floor

| Bedroom 1  | 3659 x 3174mm | 12'0" x 10'5" |
|------------|---------------|---------------|
| En Suite 1 | 1206 x 2287mm | 3'11" x 7'6"  |
| Bedroom 3  | 2680 x 3135mm | 8'10" x 10'3" |
| Bathroom   | 2165 x 2024mm | 7′1″ x 6′8″   |