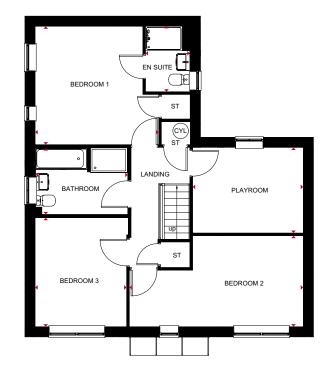

# 3 BEDROOM HOME WITH STUDY AND PLAYROOM

- The lounge of this bright and airy engineered timber frame home is generously sized with ample room for the family to relax
- The open-plan kitchen, with family space, makes an ideal family hub. Both these rooms have French doors leading to the garden
- A separate dining room and study are also on the ground floor
- Upstairs are three double bedrooms the main bedroom with en suite a playroom and a family bathroom

| Kitchen/Family | 5055 x 3621mm | 16'7" x 11'11" |
|----------------|---------------|----------------|
| Lounge         | 3569 x 5841mm | 11'9" x 19'2"  |
| Dining         | 2790 x 3617mm | 9'2" x 11'10"  |
| Study          | 2324 x 2294mm | 7'7" x 7'6"    |
| WC             | 1459 x 2473mm | 4'9" x 8'1"    |

(Approximate dimensions)

| ·irs | t F | loor |  |
|------|-----|------|--|
|      |     |      |  |

| 5         |               |               |
|-----------|---------------|---------------|
| Bedroom 1 | 4026 x 3857mm | 13'3" x 12'8" |
| En Suite  | 1456 x 2130mm | 4'9" x 7'0"   |
| Bedroom 2 | 5668 x 2965mm | 18'7" x 9'9"  |
| Bedroom 3 | 3036 x 3552mm | 10'0" x 11'8" |
| Playroom  | 3607 x 2788mm | 11'10" x 9'2" |
| Bathroom  | 2999 x 2165mm | 9'10" x 7'1"  |

(Approximate dimensions)

KEY B Boiler wm Washing machine space f/f Fridge/freezer space

◆ Dimension location

ST Store CYL Cylinder dw Dishwasher space

All images used are for illustrative purposes. These and the dimensions given are illustrative for this house type and individual properties may differ. Please check with your Sales Adviser in respect of individual properties. We give maximum dimensions within each room which includes areas of fixtures and fittings including fitted furniture. These dimensions should not be used for carpet or flooring sizes, appliance spaces or items of furniture. All images, photographs and dimensions are not intended to be relied upon for, nor to form part of, any contract unless specifically incorporated in writing into the contract.