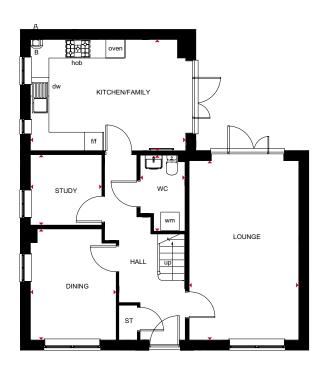

# 3 BEDROOM HOME WITH STUDY AND PLAYROOM

- The lounge of this bright and airy engineered timber frame home is generously sized with ample room for the family to relax
- The open-plan kitchen, with family space, makes an ideal family hub. Both these rooms have French doors leading to the garden
- A separate dining room and study are also on the ground floor
- Upstairs are three double bedrooms the main bedroom with en suite a playroom and a family bathroom

| Kitchen/Family | 5055 x 3621mm | 16'7" x 11'11" |
|----------------|---------------|----------------|
| Lounge         | 3569 x 5841mm | 11'9" x 19'2"  |
| Dining         | 2790 x 3617mm | 9'2" x 11'10"  |
| Study          | 2324 x 2294mm | 7'7" x 7'6"    |
| WC             | 1459 x 2473mm | 4'9" x 8'1"    |