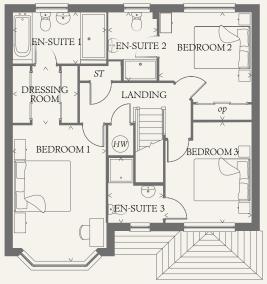

### FIRST FLOOR

| BEDROOM 1  | 15'10" x 10'10" | 4.82 x 3.29 m |
|------------|-----------------|---------------|
| EN-SUITE 1 | 10'10" x 5'11"  | 3.29 x 1.80 m |
| DRESSING   | 7'6" x 6'8"     | 2.28 x 2.03 m |
| BEDROOM 2  | 12'7" x 10'9"   | 3.84 x 3.27 m |
| EN-SUITE 2 | 7'11" x 5'8"    | 2.41 x 1.73 m |
| BEDROOM 3  | 11'7" x 10'0"   | 3.52 x 3.04 m |
| EN-SUITE 3 | 7'7" x 6'5"     | 2.30 x 1.96 m |

₩ Hob

td Tumble dryer space

ov Oven

Hw Hot water cylinder

ff Fridge/freezer

ST Cupboard

wm Washing machine space op Optional wardrobe

dw Dishwasher space

> Max dimensions Note: Bedroom dimensions taken into wardrobe recess. All wardrobes are subject to site specification. Please see Sales Consultant for further details.

THINK 186434. EF OXFOQ DM.1.0 RV