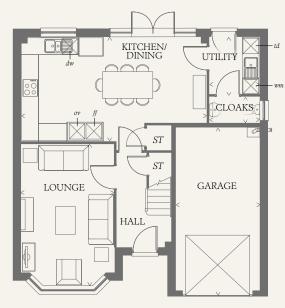

### GROUND FLOOR

| LOUNGE             | 16'5" x 10'10" | 5.00 x 3.29 m |
|--------------------|----------------|---------------|
| KITCHEN/<br>DINING | 21'8" x 12'1"  | 6.60 x 3.68 m |
| UTILITY            | 6'8" x 5'10"   | 2.02 x 1.78 m |
| CLOAKS             | 5'10" x 3'1"   | 1.78 x 0.94 m |
| GARAGE             | 19'4" x 9'10"  | 5.98 x 3.00 m |

₩ Hob

td Tumble dryer space

ov Oven

Hw Hot water cylinder

ff Fridge/freezer

ST Cupboard

wm Washing machine space op Optional wardrobe

dw Dishwasher space