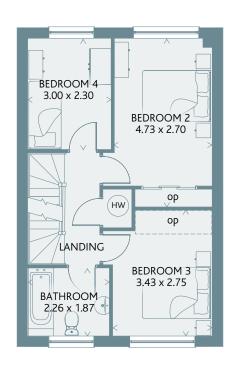

## FIRST FLOOR

| Bedroom 2 | 15'6" x 8'10" | 4.73 x 2.70 m |
|-----------|---------------|---------------|
| Bedroom 3 | 11′3″ x 9′0″  | 3.43 x 2.75 m |
| Bedroom 4 | 9'5" x 7'7"   | 3.00 x 2.30 m |
| Bathroom  | 7'5" x 6'2"   | 2.26 x 1.87 m |

KEY 8 Hob ov Oven ff Fridge/freezer wm Washing machine space dw Dishwasher space td Tumble dryer space 9 Hot water cylinder ld Larder cupboard op Optional wardrobe ST Cupboard B Boiler

< Denotes where dimensions are taken from. All wardrobes are subject to site specification. Please see Sales Consultant for further details.