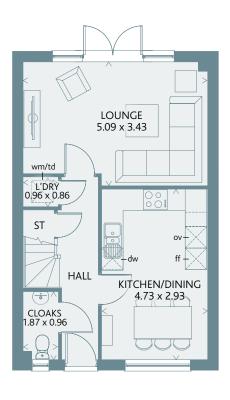

## **GROUND FLOOR**

| Lounge             | 16'8" x 11'3" | 5.09 x 3.43 m |
|--------------------|---------------|---------------|
| Kitchen/<br>Dining | 15'6" x 9'7"  | 4.73 x 2.93 m |
| Cloaks             | 6'2" x 3'2"   | 1.87 x 0.96 m |
| Laundry            | 3'2" x 2'10"  | 0.96 x 0.86 m |

KEY 8 Hob ov Oven ff Fridge/freezer wm Washing machine space dw Dishwasher space td Tumble dryer space 9 Hot water cylinder ld Larder cupboard op Optional wardrobe ST Cupboard B Boiler

< Denotes where dimensions are taken from. All wardrobes are subject to site specification. Please see Sales Consultant for further details.