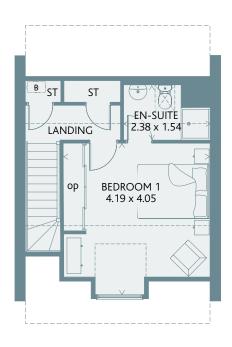

### SECOND FLOOR

| Bedroom I | 139 X 133    | 4.19 X 4.05 M |
|-----------|--------------|---------------|
| En-suite  | 7′10″ x 5′1″ | 2.38 x 1.54 m |

FOUR BEDROOM HOME

Customers should note this illustration is an example of the Greatworth house type. All dimensions indicated are approximate and the furniture layout is for illustrative purposes only. Homes may be 'handed' (mirror image) versions of the illustrations, and may be detached, semi-detached or terraced. Materials used may differ from plot to plot including render and roof tile colours. Detailed plans and specifications are available for inspection for each plot at our Sales Centre during working hours and customers must check their individual specifications prior to making a reservation.

KEY 8 Hob ov Oven ff Fridge/freezer wm Washing machine space dw Dishwasher space td Tumble dryer space 9 Hot water cylinder ld Larder cupboard op Optional wardrobe ST Cupboard B Boiler

< Denotes where dimensions are taken from. All wardrobes are subject to site specification. Please see Sales Consultant for further details.