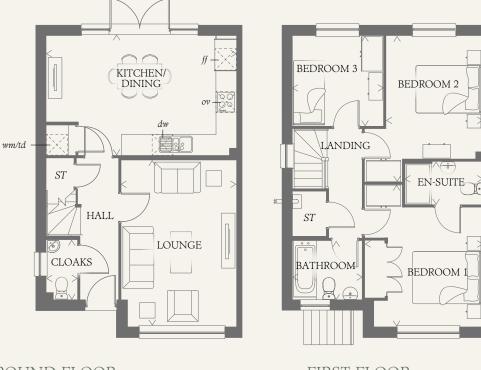

GROUND FLOOR

| KITCHEN/<br>DINING | 18'2" x 11'5"  | 5.53 x 3.47 m |
|--------------------|----------------|---------------|
| LOUNGE             | 15'11" x 11'0" | 4.84 x 3.35 m |
| CLOAKS             | 5'10" x 2'11"  | 1.76 x 0.90 m |

#### FIRST FLOOR

| BEDROOM 1 | 11'5" x 11'3" | 3.47 x 3.42 m |
|-----------|---------------|---------------|
| BEDROOM 2 | 11'9" x 9'3"  | 3.58 x 2.81 m |
| BEDROOM 3 | 8'8" x 8'7"   | 2.64 x 2.62 m |
| EN-SUITE  | 7'5" x 4'1"   | 2.26 x 1.25 m |
| BATHROOM  | 6'8" x 5'7"   | 2.02 x 1.71 m |
|           |               |               |

| KEY |     |
|-----|-----|
| 00  | Hob |

td Tumble dryer space ST Cupboard

ov Oven ff Fridge/freezer

wm Washing machine space

dw Dishwasher space

< Denotes where dimensions are taken from. All wardrobes are subject to site specification. Please see Sales Consultant for further details.