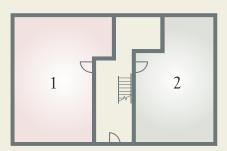

## SNOWDEN APARTMENTS | ASPEN PARK AT GARFORTH

| Style A<br>plot 2 |                |      |   |      |   |
|-------------------|----------------|------|---|------|---|
| Lounge/<br>Dining | 19'0" x 10'2"  | 5.78 | x | 3.09 | m |
| Kitchen           | 11'11″ x 8'11″ | 3.64 | x | 2.71 | m |
| Bedroom 1         | 12'1" x 11'10" | 3.66 | х | 3.60 | m |
| Bathroom          | 6'9" x 5'7"    | 2.05 | х | 1.71 | m |

KEY  $\left[\begin{smallmatrix} 000\\ 000\end{smallmatrix}\right]$  Hob ff Fridge/freezer w/d Washer/dryer space ST Cupboard

Note: Bedroom dimensions take into wardrobe recess.

Customers should note this illustration is an example of the Snowden apartment types. All dimensions indicated are approximate and furniture layout is for illustrative purposes only. Homes may be a 'handed' (mirror image) versions of the illustrations. Materials used may differ from plot to plot including render and roof tile colours. Detailed plans and specifications are available for inspection for each plot at our Sales Centre during working hours and customers must check their individual specifications prior to making reservation. THINK 192231.

## SNOWDEN APARTMENTS

SECOND FLOOR

FIRST FLOOR

GROUND FLOOR

Traditional homes built the way you remember