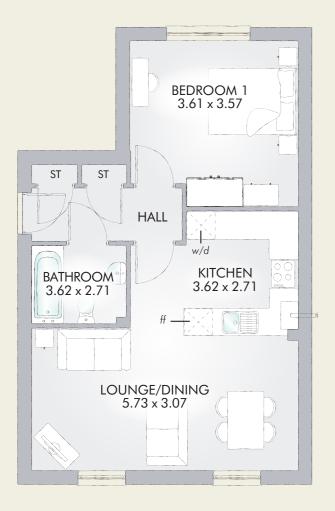

## SNOWDEN APARTMENTS | ASPEN PARK AT GARFORTH

| Style A<br>plot 2 |                |      |   |      |   |
|-------------------|----------------|------|---|------|---|
| Lounge/<br>Dining | 19'0" x 10'2"  | 5.78 | x | 3.09 | m |
| Kitchen           | 11'11″ x 8'11″ | 3.64 | x | 2.71 | m |
| Bedroom 1         | 12'1" x 11'10" | 3.66 | х | 3.60 | m |
| Bathroom          | 6'9" x 5'7"    | 2.05 | х | 1.71 | m |

KEY  $\left[\begin{smallmatrix} 000\\ 000\end{smallmatrix}\right]$  Hob ff Fridge/freezer w/d Washer/dryer space ST Cupboard

Note: Bedroom dimensions take into wardrobe recess.

Customers should note this illustration is an example of the Snowden apartment types. All dimensions indicated are approximate and furniture layout is for illustrative purposes only. Homes may be a 'handed' (mirror image) versions of the illustrations. Materials used may differ from plot to plot including render and roof tile colours. Detailed plans and specifications are available for inspection for each plot at our Sales Centre during working hours and customers must check their individual specifications prior to making reservation. THINK 192231.