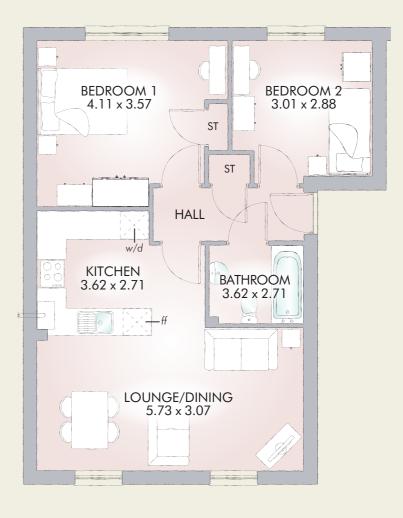

|                   | STYLE B                    |                |               |  |  |  |  |
|-------------------|----------------------------|----------------|---------------|--|--|--|--|
|                   | PLOTS 1, 3, 4(H), 5 & 6(H) |                |               |  |  |  |  |
| Lounge/<br>Dining |                            | 19'0" x 10'2"  | 5.78 x 3.09 m |  |  |  |  |
|                   | Kitchen                    | 11'11″ x 8'11″ | 3.64 x 2.71 m |  |  |  |  |
|                   | Bedroom 1                  | 13'7" x 11'10" | 4.14 x 3.60 m |  |  |  |  |
|                   | Bedroom 2                  | 10'0" x 9'7"   | 3.04 x 2.93 m |  |  |  |  |
|                   | Bathroom                   | 6′9″ x 5′7″    | 2.05 x 1.71 m |  |  |  |  |

KEY  $\left[\begin{smallmatrix} 000\\ 000\end{smallmatrix}\right]$  Hob ff Fridge/freezer w/d Washer/dryer space ST Cupboard

Note: Bedroom dimensions take into wardrobe recess.

Customers should note this illustration is an example of the Snowden apartment types. All dimensions indicated are approximate and furniture layout is for illustrative purposes only. Homes may be a 'handed' (mirror image) versions of the illustrations. Materials used may differ from plot to plot including render and roof tile colours. Detailed plans and specifications are available for inspection for each plot at our Sales Centre during working hours and customers must check their individual specifications prior to making reservation. THINK 192231.