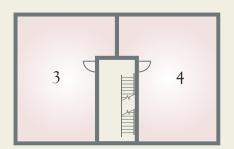

|                   | STYLE B                    |                |               |  |  |  |  |
|-------------------|----------------------------|----------------|---------------|--|--|--|--|
|                   | PLOTS 1, 3, 4(H), 5 & 6(H) |                |               |  |  |  |  |
| Lounge/<br>Dining |                            | 19'0" x 10'2"  | 5.78 x 3.09 m |  |  |  |  |
|                   | Kitchen                    | 11'11″ x 8'11″ | 3.64 x 2.71 m |  |  |  |  |
|                   | Bedroom 1                  | 13'7" x 11'10" | 4.14 x 3.60 m |  |  |  |  |
|                   | Bedroom 2                  | 10'0" x 9'7"   | 3.04 x 2.93 m |  |  |  |  |
|                   | Bathroom                   | 6′9″ x 5′7″    | 2.05 x 1.71 m |  |  |  |  |

KEY  $\left[\begin{smallmatrix} 000\\ 000\end{smallmatrix}\right]$  Hob ff Fridge/freezer w/d Washer/dryer space ST Cupboard

Note: Bedroom dimensions take into wardrobe recess.

Customers should note this illustration is an example of the Snowden apartment types. All dimensions indicated are approximate and furniture layout is for illustrative purposes only. Homes may be a 'handed' (mirror image) versions of the illustrations. Materials used may differ from plot to plot including render and roof tile colours. Detailed plans and specifications are available for inspection for each plot at our Sales Centre during working hours and customers must check their individual specifications prior to making reservation. THINK 192231.

## SNOWDEN APARTMENTS

SECOND FLOOR

FIRST FLOOR

GROUND FLOOR

Traditional homes built the way you remember