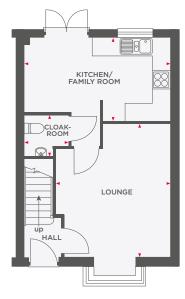

# THE TREGONY

| Kitchen/<br>Family Room | 5350 (max) x 3625 (max) | 17'6" (max) x 10'7" (max) |
|-------------------------|-------------------------|---------------------------|
| Utility                 | 2487 x 1956             | 8'2" x 6'5"               |
|                         |                         |                           |
| Lounge                  | 5350 (max) x 4724 (max) | 17'6" (max) x 15'6" (max) |
| Bedroom 2               | 3236 (max) x 3838 (max) | 10'7" (max) x 12'7" (max) |
| Cloakroom               | 910 x 2686              | 3'0" x 8'10"              |