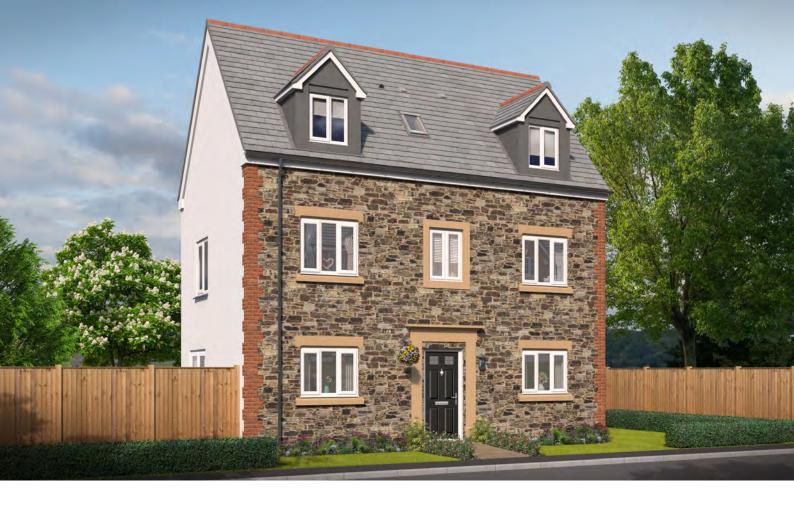

# THE TREGONY

| Kitchen/<br>Family Room | 5350 (max) x 3625 (max) | 17'6" (max) x 10'7" (max) |
|-------------------------|-------------------------|---------------------------|
| Utility                 | 2487 x 1956             | 8'2" x 6'5"               |
|                         |                         |                           |
| Lounge                  | 5350 (max) x 4724 (max) | 17'6" (max) x 15'6" (max) |
| Bedroom 2               | 3236 (max) x 3838 (max) | 10'7" (max) x 12'7" (max) |
| Cloakroom               | 910 x 2686              | 3'0" x 8'10"              |