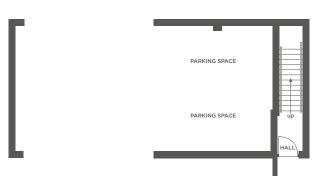

# THE CLAREMONT

2 BEDROOM COACH HOUSE

| Lounge/Dining Room | 5526 x 3597 | 18′1″ × 11′9″ |
|--------------------|-------------|---------------|
| Kitchen            | 3552 x 1803 | 11′8″ × 5′11″ |
| Master Bedroom     | 5400 x 2441 | 17'8" x 8'0"  |
| Bedroom 2          | 3222 x 2541 | 10'7" x 8'4"  |
| Bathroom           | 2196 x 1712 | 7'2" x 5'7"   |
|                    |             |               |

# THE DUNHAM

2 BEDROOM COACH HOUSE WITH GARAGE

| Lounge/<br>Dining Room | 5400 x 3283             | 17'8" x 10'9"             |
|------------------------|-------------------------|---------------------------|
| Kitchen                | 1973 x 2610             | 6'5" x 8'6"               |
| Master Bedroom         | 3734 (max) x 3147 (max) | 12'3" (max) x 10'4" (max) |
| Bedroom 2              | 1973 x 2702             | 6′5″ x 8′10″              |
| Bathroom               | 1712 x 2163             | 5′7″ x 7′1″               |
|                        |                         |                           |