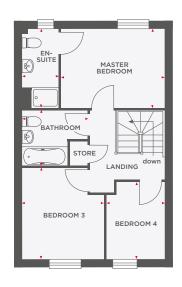

| Master Bedroom | 4485 (max) x 2850 (max) | 14'8" (max) x 9'4" (max) |
|----------------|-------------------------|--------------------------|
| En-Suite       | 2662 x 1200             | 8'8" x 3'11"             |
| Bedroom 2      | 3100 x 3567             | 10'2" x 11'8"            |
| Bedroom 3      | 2862 (max) x 2250 (max) | 9'4" (max) x 7'4" (max)  |
| Bathroom       | 2400 x 1937             | 7'10" x6'4"              |
|                |                         |                          |

| Master Bedroom | 4485 (max) x 2850 (max) | 14'8" (max) x 9'4" (max) |
|----------------|-------------------------|--------------------------|
| En-Suite       | 2662 x 1200             | 8'8" x 3'11"             |
| Bedroom 2      | 3100 x 3567             | 10'2" x 11'8"            |
| Bedroom 3      | 2862 (max) x 2250 (max) | 9'4" (max) x 7'4" (max)  |
| Bathroom       | 2400 x 1937             | 7′10″ x6′4″              |
|                |                         |                          |