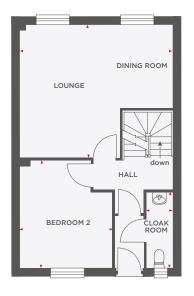

# THE ATKINS

| Bedroom 4           | 3100 x 3567 | 10'2" x 11'8" |
|---------------------|-------------|---------------|
| Shower Room         | 1612 x 1760 | 5′3″ x 5′9″   |
|                     |             |               |
| Lounge              | 3100 x 3567 | 10'2" x 11'8" |
| Kitchen/Dining Room | 4912 x 4138 | 16'1" x 13'7" |
| Utility             | 2012 x 1937 | 6′7″ x 6′4″   |
| Cloakroom           | 998 x 1937  | 3'3" x 6'4"   |
|                     |             |               |

# THE ATKINS

| Bedroom 4           | 3100 x 3567 | 10'2" x 11'8" |
|---------------------|-------------|---------------|
| Shower Room         | 1612 x 1760 | 5′3″ x 5′9″   |
|                     |             |               |
| Lounge              | 3100 x 3567 | 10'2" x 11'8" |
| Kitchen/Dining Room | 4912 x 4138 | 16'1" x 13'7" |
| Utility             | 2012 x 1937 | 6′7″ × 6′4″   |
| Cloakroom           | 998 x 1937  | 3'3" × 6'4"   |
|                     |             |               |