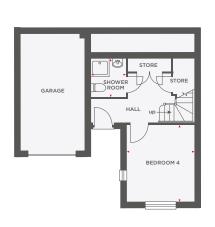

# THE ATKINS

| Bedroom 4           | 3100 x 3567 | 10'2" x 11'8" |
|---------------------|-------------|---------------|
| Shower Room         | 1612 x 1760 | 5′3″ x 5′9″   |
|                     |             |               |
| Lounge              | 3100 x 3567 | 10'2" x 11'8" |
| Kitchen/Dining Room | 4912 x 4138 | 16'1" x 13'7" |
| Utility             | 2012 x 1937 | 6′7″ x 6′4″   |
| Cloakroom           | 998 x 1937  | 3'3" x 6'4"   |
|                     |             |               |

# THE ATKINS

| Bedroom 4           | 3100 x 3567 | 10'2" x 11'8" |
|---------------------|-------------|---------------|
| Shower Room         | 1612 x 1760 | 5′3″ x 5′9″   |
|                     |             |               |
| Lounge              | 3100 x 3567 | 10'2" x 11'8" |
| Kitchen/Dining Room | 4912 x 4138 | 16'1" x 13'7" |
| Utility             | 2012 x 1937 | 6′7″ × 6′4″   |
| Cloakroom           | 998 x 1937  | 3'3" × 6'4"   |
|                     |             |               |