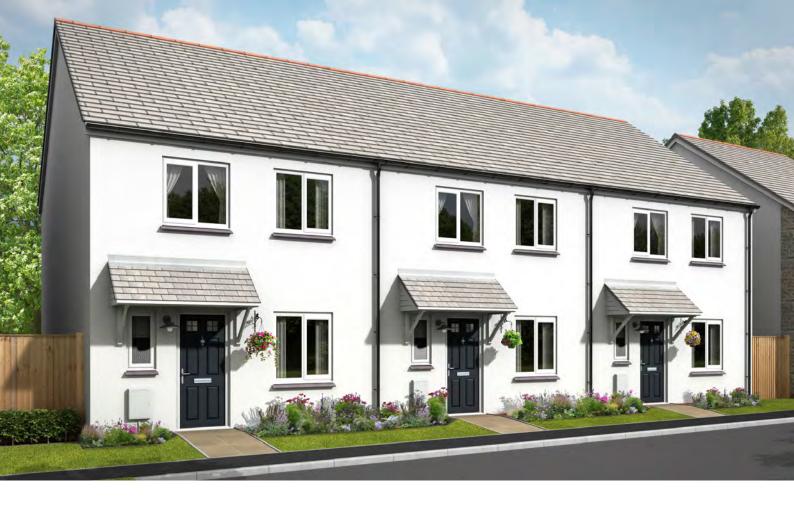

285       | 9′11″ x 7′5″      |
| Bathroom       | 2080 x 1700 (max) | 6'9" x 5'6" (max) |







# THE CROMWELL SA





| Lounge              | 3428 x 4960       | 11'3" x 16'3"      |
|---------------------|-------------------|--------------------|
| Kitchen/Dining Room | 2953 x 4960 (max) | 9'8" x 16'3" (max) |
| Cloakroom           | 1058 x 1520       | 3'6" x 5'0"        |

| Master Bedroom | 3428 x 3419       | 11′3″ x 11′3″     |
|----------------|-------------------|-------------------|
| En-Suite       | 2495 x 1452       | 8'2" x 4'9"       |
| Bedroom 2      | 2991 x 2586       | 9′10″ x 8′6″      |
| Bedroom 3      | 3145 x 2286       | 10'4" x 7'6"      |
| Bathroom       | 2080 x 1715 (max) | 6'9" x 5'7" (max) |
|                |                   |                   |







# THE CURIE







| Kitchen/<br>Family Room | 3625 (max) x 4900 (max) | 11'10" (max) x 16'1" (max) |
|-------------------------|-------------------------|----------------------------|
|                         | 0020 (max) x 1000 (max) | Tro (max) x to t (max)     |
| Utility                 | 1962 x 1931             | 6′5″ x 6′4″                |
|                         |                         |                            |
| Lounge                  | 4850 (max) x 4724 (max) | 15'11" (max) x 15'6" (max) |
| Bedroom 3               | 2736 x 3838             | 9′0″ x 12′7″               |
| Cloakroom               | 940 x 2686              | 3'1" x 8'10"               |

| Master Bedroom | 3387 x 2957 | 11'1" × 9'8"  |
|----------------|-------------|---------------|
| En-Suite