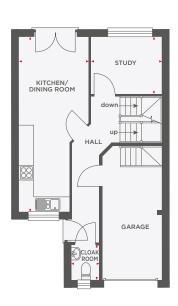

# THE DUNMERE

| Lounge                  | 5935 (max) x 4390 (max) | 19'6" (max) x 14'5" (max) |
|-------------------------|-------------------------|---------------------------|
|                         |                         |                           |
| Kitchen/<br>Dining Room | 2909 (max) x 7285 (max) | 9'6" (max) x 23'11" (max) |
| Study                   | 2937 x 2390             | 9′7″ x 7′10″              |
| Cloakroom               | 1115 x 1438             | 3'8" x 4'9"               |

# THE DUNMERE

| Lounge                  | 5935 (max) x 4390 (max) | 19'6" (max) x 14'5" (max) |
|-------------------------|-------------------------|---------------------------|
|                         |                         |                           |
| Kitchen/<br>Dining Room | 2909 (max) x 7285 (max) | 9'6" (max) x 23'11" (max) |
| Study                   | 2937 x 2390             | 9′7″ x 7′10″              |
| Cloakroom               | 1115 x 1438             | 3'8" x 4'9"               |
|                         |                         |                           |