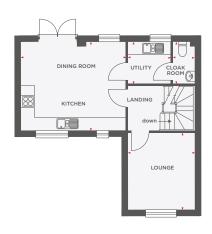

# THE ATKINS

| Bedroom 4           | 3100 x 3567 | 10'2" x 11'8" |
|---------------------|-------------|---------------|
| Shower Room         | 1612 x 1760 | 5′3″ x 5′9″   |
|                     |             |               |
| Lounge              | 3100 x 3567 | 10'2" x 11'8" |
| Kitchen/Dining Room | 4912 x 4138 | 16'1" x 13'7" |
| Utility             | 2012 x 1937 | 6′7″ x 6′4″   |
| Cloakroom           | 998 x 1937  | 3'3" x 6'4"   |
|                     |             |               |

# THE ATKINS

| Bedroom 4           | 3100 x 3567 | 10'2" x 11'8" |
|---------------------|-------------|---------------|
| Shower Room         | 1612 x 1760 | 5′3″ x 5′9″   |
|                     |             |               |
| Lounge              | 3100 x 3567 | 10'2" x 11'8" |
| Kitchen/Dining Room | 4912 x 4138 | 16'1" x 13'7" |
| Utility             | 2012 x 1937 | 6′7″ × 6′4″   |
| Cloakroom           | 998 x 1937  | 3'3" × 6'4"   |
|                     |             |               |