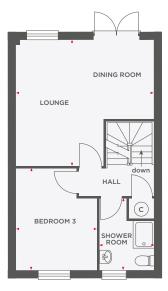

# THE ATKINS

| Bedroom 4           | 3100 x 3567 | 10'2" x 11'8" |
|---------------------|-------------|---------------|
| Shower Room         | 1612 x 1760 | 5′3″ x 5′9″   |
|                     |             |               |
| Lounge              | 3100 x 3567 | 10'2" x 11'8" |
| Kitchen/Dining Room | 4912 x 4138 | 16'1" x 13'7" |
| Utility             | 2012 x 1937 | 6′7″ x 6′4″   |
| Cloakroom           | 998 x 1937  | 3'3" x 6'4"   |
|                     |             |               |

# THE ATKINS

| Bedroom 4           | 3100 x 3567 | 10'2" x 11'8" |
|---------------------|-------------|---------------|
| Shower Room         | 1612 x 1760 | 5′3″ x 5′9″   |
|                     |             |               |
| Lounge              | 3100 x 3567 | 10'2" x 11'8" |
| Kitchen/Dining Room | 4912 x 4138 | 16'1" x 13'7" |
| Utility             | 2012 x 1937 | 6′7″ × 6′4″   |
| Cloakroom           | 998 x 1937  | 3'3" × 6'4"   |
|                     |             |               |