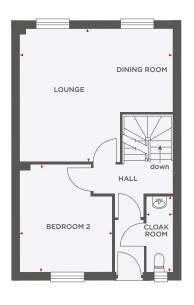

# THE ATKINS

| Bedroom 4           | 3100 x 3567 | 10'2" x 11'8" |
|---------------------|-------------|---------------|
| Shower Room         | 1612 x 1760 | 5′3″ x 5′9″   |
|                     |             |               |
| Lounge              | 3100 x 3567 | 10'2" x 11'8" |
| Kitchen/Dining Room | 4912 x 4138 | 16'1" x 13'7" |
| Utility             | 2012 x 1937 | 6′7″ x 6′4″   |
| Cloakroom           | 998 x 1937  | 3'3" x 6'4"   |
|                     |             |               |

# THE ATKINS

| Bedroom 4           | 3100 x 3567 | 10'2" x 11'8" |
|---------------------|-------------|---------------|
| Shower Room         | 1612 x 1760 | 5′3″ x 5′9″   |
|                     |             |               |
| Lounge              | 3100 x 3567 | 10'2" x 11'8" |
| Kitchen/Dining Room | 4912 x 4138 | 16'1" x 13'7" |
| Utility             | 2012 x 1937 | 6′7″ × 6′4″   |
| Cloakroom           | 998 x 1937  | 3'3" × 6'4"   |
|                     |             |               |