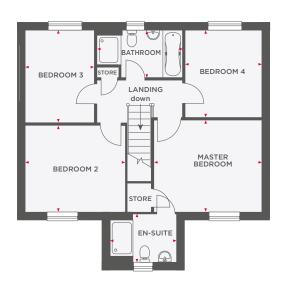

| Master Bedroom | 3840 x 3300 | 12'7" × 11'0"  |
|----------------|-------------|----------------|
| En-Suite       | 2370 x 1709 | 7′9″ × 5′7″    |
| Bedroom 2      | 3553 x 3605 | 11′8″ x 11′10″ |
| Bedroom 3      | 2460 x 3342 | 8′8″ × 10′11″  |
| Bedroom 4      | 2734 x 3140 | 8′11″ x 10′3″  |
| Bathroom       | 3073 x 1698 | 10′1″ x 5′7″   |
|                |             |                |