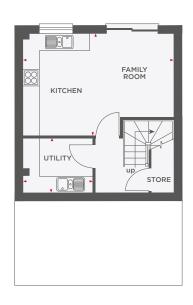

# THE ATKINS

| Bedroom 4           | 3100 x 3567 | 10'2" x 11'8" |
|---------------------|-------------|---------------|
| Shower Room         | 1612 x 1760 | 5′3″ x 5′9″   |
|                     |             |               |
| Lounge              | 3100 x 3567 | 10'2" x 11'8" |
| Kitchen/Dining Room | 4912 x 4138 | 16'1" x 13'7" |
| Utility             | 2012 x 1937 | 6′7″ x 6′4″   |
| Cloakroom           | 998 x 1937  | 3'3" x 6'4"   |
|                     |             |               |

# THE ATKINS

| Bedroom 4           | 3100 x 3567 | 10'2" x 11'8" |
|---------------------|-------------|---------------|
| Shower Room         | 1612 x 1760 | 5′3″ x 5′9″   |
|                     |             |               |
| Lounge              | 3100 x 3567 | 10'2" x 11'8" |
| Kitchen/Dining Room | 4912 x 4138 | 16'1" x 13'7" |
| Utility             | 2012 x 1937 | 6′7″ × 6′4″   |
| Cloakroom           | 998 x 1937  | 3'3" × 6'4"   |
|                     |             |               |