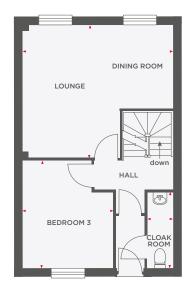

# THE ATKINS

| Bedroom 4           | 3100 x 3567 | 10'2" x 11'8" |
|---------------------|-------------|---------------|
| Shower Room         | 1612 x 1760 | 5′3″ x 5′9″   |
|                     |             |               |
| Lounge              | 3100 x 3567 | 10'2" x 11'8" |
| Kitchen/Dining Room | 4912 x 4138 | 16'1" x 13'7" |
| Utility             | 2012 x 1937 | 6′7″ x 6′4″   |
| Cloakroom           | 998 x 1937  | 3'3" x 6'4"   |
|                     |             |               |

# THE ATKINS

| Bedroom 4           | 3100 x 3567 | 10'2" x 11'8" |
|---------------------|-------------|---------------|
| Shower Room         | 1612 x 1760 | 5′3″ x 5′9″   |
|                     |             |               |
| Lounge              | 3100 x 3567 | 10'2" x 11'8" |
| Kitchen/Dining Room | 4912 x 4138 | 16'1" x 13'7" |
| Utility             | 2012 x 1937 | 6′7″ × 6′4″   |
| Cloakroom           | 998 x 1937  | 3'3" × 6'4"   |
|                     |             |               |