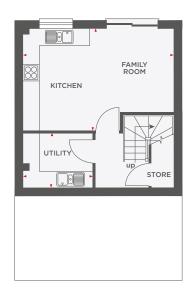

# THE ATKINS

| Bedroom 4           | 3100 x 3567 | 10'2" x 11'8" |
|---------------------|-------------|---------------|
| Shower Room         | 1612 x 1760 | 5′3″ x 5′9″   |
|                     |             |               |
| Lounge              | 3100 x 3567 | 10'2" x 11'8" |
| Kitchen/Dining Room | 4912 x 4138 | 16'1" x 13'7" |
| Utility             | 2012 x 1937 | 6′7″ x 6′4″   |
| Cloakroom           | 998 x 1937  | 3'3" x 6'4"   |
|                     |             |               |

# THE ATKINS

| Bedroom 4           | 3100 x 3567 | 10'2" x 11'8" |
|---------------------|-------------|---------------|
| Shower Room         | 1612 x 1760 | 5′3″ x 5′9″   |
|                     |             |               |
| Lounge              | 3100 x 3567 | 10'2" x 11'8" |
| Kitchen/Dining Room | 4912 x 4138 | 16'1" x 13'7" |
| Utility             | 2012 x 1937 | 6′7″ × 6′4″   |
| Cloakroom           | 998 x 1937  | 3'3" × 6'4"   |
|                     |             |               |