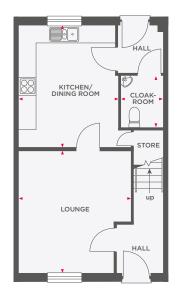

# THE FOXTON

| Kitchen                | 3263 x 2451             | 10'8" x 8'0"              |
|------------------------|-------------------------|---------------------------|
| Dining Room            | 3263 x 3193             | 10'8" x 8'0"              |
| Cloakroom              | 860 x 2661 (max)        | 2'10" x 8'9" (max)        |
| Lounge/<br>Dining Room | 5350 (max) x 4730 (max) | 17'7" (max) x 15'6" (max) |
| Bedroom 2              | 3263 x 3832             | 10'8" x 12'7"             |
| Shower Room            | 2000 x 1991             | 6′7″ x 6′6″               |

| Master Bedroom | 3899 x 2892             | 12'9" x 9'6"              |
|----------------|-------------------------|---------------------------|
| En-Suite       | 1363 x 2893             | 4′5″ x 9′6″               |
| Bedroom 3      | 3087 (max) x 3417 (max) | 10'1" (max) x 11'2" (max) |
| Bedroom 4      | 2176 (max) x 2905 (max) | 7'1" (max) x 9'6" (max)   |
| Bathroom       | 2475 (max) x 2165 (max) | 8'1" (max) x 7'1" (max)   |

# THE FOXTON

| Kitchen                | 3263 x 2451             | 10'8" x 8'0"              |
|------------------------|-------------------------|---------------------------|
| Dining Room            | 3263 x 3193             | 10'8" x 8'0"              |
| Cloakroom              | 860 x 2661 (max)        | 2′10″ x 8′9″ (max)        |
| Lounge/<br>Dining Room | 5350 (max) x 4730 (max) | 17'7" (max) x 15'6" (max) |
| Bedroom 2              | 3263 x 3832             | 10'8" x 12'7"             |
| Shower Room            | 2000 x 1991             | 6′7″ x 6′6″               |

| Master Bedroom | 3899 x 2892             | 12'9" x 9'6"              |
|----------------|-------------------------|---------------------------|
| En-Suite       | 1363 x 2893             | 4′5″ x 9′6″               |
| Bedroom 3      | 3087 (max) x 3417 (max) | 10'1" (max) x 11'2" (max) |
| Bedroom 4      | 2176 (max) x 2905 (max) | 7'1" (max) x 9'6" (max)   |
| Bathroom       | 2475 (max) x 2165 (max) | 8'1" (max) x 7'1" (max)   |
|                |                         |                           |