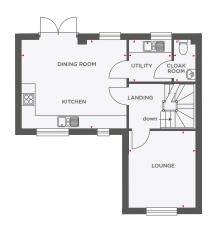

# THE NEWTON

| Lounge              | 4247 x 3562 | 13′11″ x 11′8″ |
|---------------------|-------------|----------------|
| Kitchen/Dining Room | 6459 x 2910 | 21'2" x 9'7"   |
| Utility             | 1523 x 2088 | 5'2" × 6'10"   |
| Cloakroom           | 855 x 2088  | 2'9" x 6'10"   |
| Garage              | 2575 x 5198 | 8′5″ × 17′1″   |
|                     |             |                |

| Master Bedroom | 4247 x 3624             | 13'11" x 11'11"          |
|----------------|-------------------------|--------------------------|
| En-Suite       | 1523 x 2088 (max)       | 5′0″ x 6′10″ (max)       |
| Bedroom 2      | 3378 x 2984             | 11'1" × 9'10"            |
| Bedroom 3      | 2896 x 2935             | 9'6" x 9'8"              |
| Bedroom 4      | 3670 x 2075             | 12'1" × 6'10"            |
| Bathroom       | 2716 (max) x 1850 (max) | 8'11" (max) x 6'1" (max) |