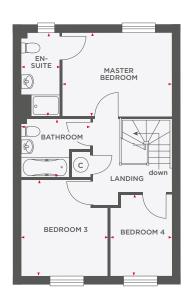

| Master Bedroom | 4485 (max) x 2850 (max) | 14'8" (max) x 9'4" (max) |
|----------------|-------------------------|--------------------------|
| En-Suite       | 2662 x 1200             | 8'8" x 3'11"             |
| Bedroom 2      | 3100 x 3567             | 10'2" x 11'8"            |
| Bedroom 3      | 2862 (max) x 2250 (max) | 9'4" (max) x 7'4" (max)  |
| Bathroom       | 2400 x 1937             | 7'10" x6'4"              |
|                |                         |                          |

| Master Bedroom | 4485 (max) x 2850 (max) | 14'8" (max) x 9'4" (max) |
|----------------|-------------------------|--------------------------|
| En-Suite       | 2662 x 1200             | 8'8" x 3'11"             |
| Bedroom 2      | 3100 x 3567             | 10'2" x 11'8"            |
| Bedroom 3      | 2862 (max) x 2250 (max) | 9'4" (max) x 7'4" (max)  |
| Bathroom       | 2400 x 1937             | 7′10″ x6′4″              |
|                |                         |                          |