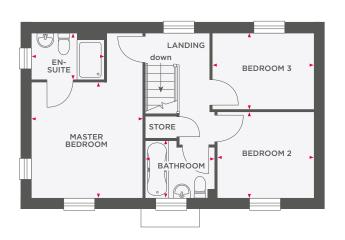

# THE NEWTON

| Lounge              | 4247 x 3562 | 13′11″ x 11′8″ |
|---------------------|-------------|----------------|
| Kitchen/Dining Room | 6459 x 2910 | 21'2" x 9'7"   |
| Utility             | 1523 x 2088 | 5'2" × 6'10"   |
| Cloakroom           | 855 x 2088  | 2'9" x 6'10"   |
| Garage              | 2575 x 5198 | 8′5″ × 17′1″   |
|                     |             |                |

| Master Bedroom | 4247 x 3624             | 13'11" x 11'11"          |
|----------------|-------------------------|--------------------------|
| En-Suite       | 1523 x 2088 (max)       | 5′0″ x 6′10″ (max)       |
| Bedroom 2      | 3378 x 2984             | 11'1" × 9'10"            |
| Bedroom 3      | 2896 x 2935             | 9'6" x 9'8"              |
| Bedroom 4      | 3670 x 2075             | 12'1" × 6'10"            |
| Bathroom       | 2716 (max) x 1850 (max) | 8'11" (max) x 6'1" (max) |