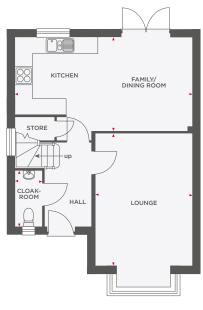

# THE ATKINS

| Bedroom 4           | 3100 x 3567 | 10'2" x 11'8" |
|---------------------|-------------|---------------|
| Shower Room         | 1612 x 1760 | 5′3″ x 5′9″   |
|                     |             |               |
| Lounge              | 3100 x 3567 | 10'2" x 11'8" |
| Kitchen/Dining Room | 4912 x 4138 | 16'1" x 13'7" |
| Utility             | 2012 x 1937 | 6′7″ x 6′4″   |
| Cloakroom           | 998 x 1937  | 3'3" x 6'4"   |
|                     |             |               |

| Master Bedroom | 4485 (max) x 2850 (max) | 14'8" (max) x 9'4" (max) |
|----------------|-------------------------|--------------------------|
| En-Suite       | 2662 x 1200             | 8'8" x 3'11"             |
| Bedroom 2      | 3100 x 3567             | 10'2" x 11'8"            |
| Bedroom 3      | 2862 (max) x 2250 (max) | 9'4" (max) x 7'4" (max)  |
| Bathroom       | 2400 x 1937             | 7'10" x6'4"              |
|                |                         |                          |