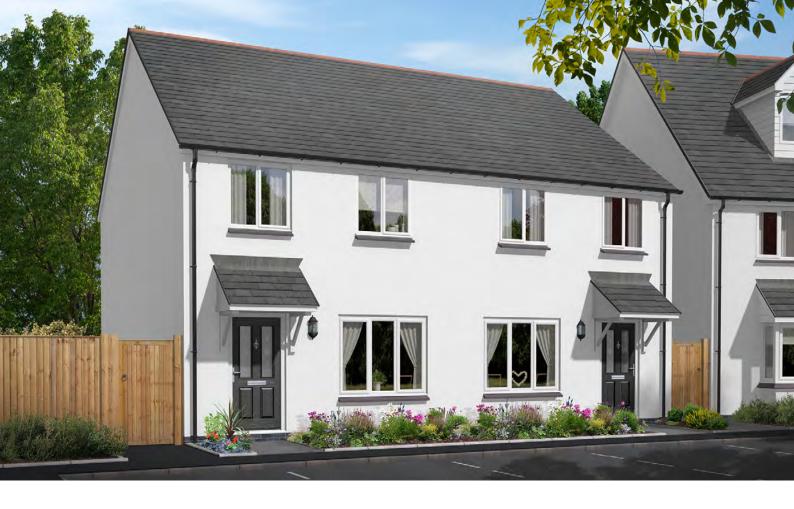

8'0"  |
| Bedroom 2          | 3222 x 2541 | 10'7" x 8'4"  |
| Bathroom           | 2196 x 1712 | 7'2" x 5'7"   |
|                    |             |               |







# THE DUNHAM

2 BEDROOM COACH HOUSE WITH GARAGE





| Lounge/<br>Dining Room | 5400 x 3283             | 17'8" x 10'9"             |
|------------------------|-------------------------|---------------------------|
| Kitchen                | 1973 x 2610             | 6'5" x 8'6"               |
| Master Bedroom         | 3734 (max) x 3147 (max) | 12'3" (max) x 10'4" (max) |
| Bedroom 2              | 1973 x 2702             | 6′5″ x 8′10″              |
| Bathroom               | 1712 x 2163             | 5′7″ x 7′1″               |
|                        |                         |                           |







# THE HOCKNEY





| Lounge              | 3490 (max) x 4318 | 11′5″ (max) x 14′2″ |
|---------------------|-------------------|---------------------|
| Kitchen/Dining Room | 3053 x 4318       | 10'0" x 14'2"       |
| Cloakroom           | 1471 x 1821       | 4'10" x 6'0"        |

| Master Bedroom | 4618 x 3526 | 15'2" x 11'7" |
|----------------|-------------|---------------|
| Bedroom 2      | 2353 x 5042 | 7'9" x 16'6"  |
| Bathroom       | 2170 x 1918 | 7'1" x 6'4"   |