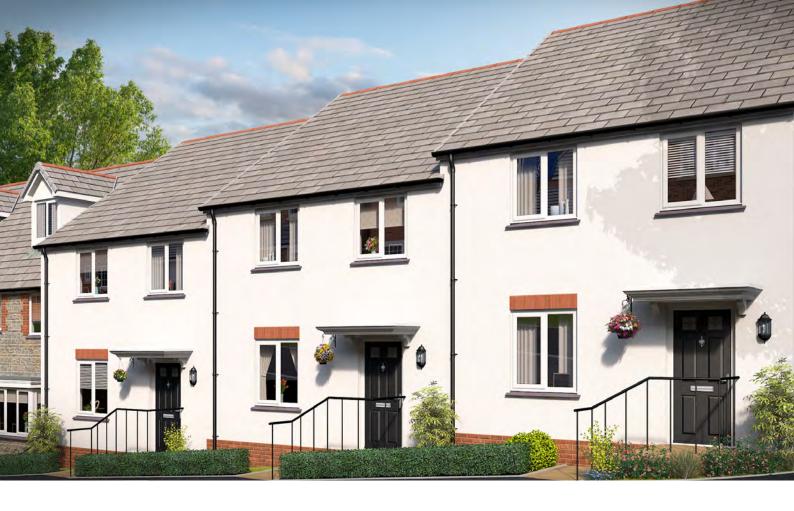

|
|                         | 0020 (max) x 1000 (max) | Tro (max) x to t (max)     |
| Utility                 | 1962 x 1931             | 6′5″ x 6′4″                |
|                         |                         |                            |
| Lounge                  | 4850 (max) x 4724 (max) | 15'11" (max) x 15'6" (max) |
| Bedroom 3               | 2736 x 3838             | 9′0″ x 12′7″               |
| Cloakroom               | 940 x 2686              | 3'1" x 8'10"               |

| Master Bedroom | 3387 x 2957 | 11'1" × 9'8"  |
|----------------|-------------|---------------|
| En-Suite       | 1375 x 2957 | 46" x 9'8"    |
| Bedroom 2      | 4850 x 2892 | 15′11″ x 9′6″ |
| Bathroom       | 1987 x 2624 | 16′16″ × 8′7″ |
|                |             |               |







# THE DARWIN

### 3 BEDROOM HOME WITH PARKING



| BEDROOM 2      | BATHROOM down         |
|----------------|-----------------------|
| MASTER BEDROOM | STORE STORE BEDROOM 3 |

| Lounge              | 3940 (max) x 4268 | 12′11″ (max) x 14′0″ |
|---------------------|-------------------|----------------------|
| Kitchen/Dining Room | 3502 (max) x 4249 | 11'6" (max) x 13'11" |
| Cloakroom           | 1470 x 1830       | 4'10" x 6'0"         |

| 2802 x 4325 | 9'2" x 14'2"               |
|-------------|----------------------------|
| 2802 x 4242 | 9'2" x 13'11"              |
| 2165 x 2828 | 7′1″ × 9′3″                |
| 2171 x 1936 | 7'1" x 6'4"                |
|             | 2802 x 4242<br>2165 x 2828 |







# THE FRANKLIN







| Lounge/     |             |              |  |
|--