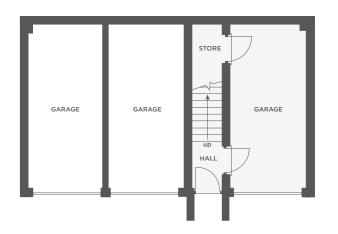

# THE DUNHAM

2 BEDROOM COACH HOUSE WITH GARAGE

| Lounge/<br>Dining Room | 5400 x 3283             | 17'8" x 10'9"             |
|------------------------|-------------------------|---------------------------|
| Kitchen                | 1973 x 2610             | 6'5" x 8'6"               |
| Master Bedroom         | 3734 (max) x 3147 (max) | 12'3" (max) x 10'4" (max) |
| Bedroom 2              | 1973 x 2702             | 6′5″ x 8′10″              |
| Bathroom               | 1712 x 2163             | 5′7″ x 7′1″               |
|                        |                         |                           |