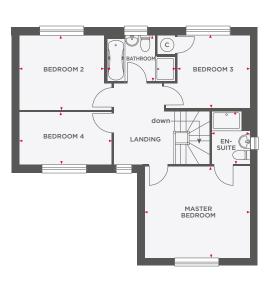

| Master Bedroom | 4485 (max) x 2850 (max) | 14'8" (max) x 9'4" (max) |
|----------------|-------------------------|--------------------------|
| En-Suite       | 2662 x 1200             | 8'8" x 3'11"             |
| Bedroom 2      | 3100 x 3567             | 10'2" x 11'8"            |
| Bedroom 3      | 2862 (max) x 2250 (max) | 9'4" (max) x 7'4" (max)  |
| Bathroom       | 2400 x 1937             | 7'10" x6'4"              |
|                |                         |                          |

| Master Bedroom | 4485 (max) x 2850 (max) | 14'8" (max) x 9'4" (max) |
|----------------|-------------------------|--------------------------|
| En-Suite       | 2662 x 1200             | 8'8" x 3'11"             |
| Bedroom 2      | 3100 x 3567             | 10'2" x 11'8"            |
| Bedroom 3      | 2862 (max) x 2250 (max) | 9'4" (max) x 7'4" (max)  |
| Bathroom       | 2400 x 1937             | 7′10″ x6′4″              |
|                |                         |                          |