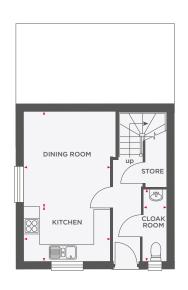

# THE ATKINS

| Bedroom 4           | 3100 x 3567 | 10'2" x 11'8" |
|---------------------|-------------|---------------|
| Shower Room         | 1612 x 1760 | 5′3″ x 5′9″   |
|                     |             |               |
| Lounge              | 3100 x 3567 | 10'2" x 11'8" |
| Kitchen/Dining Room | 4912 x 4138 | 16'1" x 13'7" |
| Utility             | 2012 x 1937 | 6′7″ x 6′4″   |
| Cloakroom           | 998 x 1937  | 3'3" x 6'4"   |
|                     |             |               |