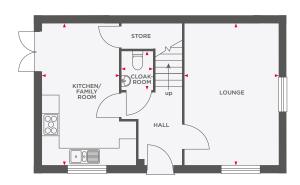

# THE TREGONY

| Kitchen/<br>Family Room | 5350 (max) x 3625 (max) | 17'6" (max) x 10'7" (max) |
|-------------------------|-------------------------|---------------------------|
| Utility                 | 2487 x 1956             | 8'2" x 6'5"               |
|                         |                         |                           |
| Lounge                  | 5350 (max) x 4724 (max) | 17'6" (max) x 15'6" (max) |
| Bedroom 2               | 3236 (max) x 3838 (max) | 10'7" (max) x 12'7" (max) |
| Cloakroom               | 910 x 2686              | 3'0" x 8'10"              |