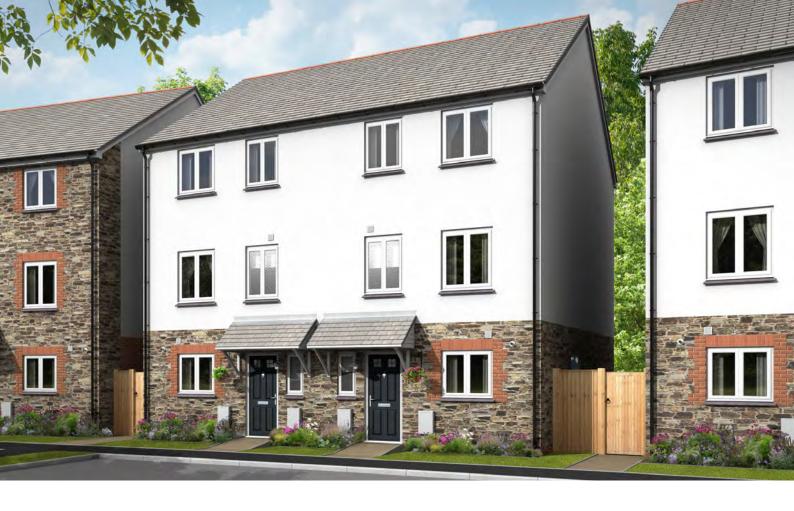

24 | 16′16″ × 8′7″ |
|                |             |               |







# THE DARWIN

### 3 BEDROOM HOME WITH PARKING



| BEDROOM 2      | BATHROOM down         |
|----------------|-----------------------|
| MASTER BEDROOM | STORE STORE BEDROOM 3 |

| Lounge              | 3940 (max) x 4268 | 12′11″ (max) x 14′0″ |
|---------------------|-------------------|----------------------|
| Kitchen/Dining Room | 3502 (max) x 4249 | 11'6" (max) x 13'11" |
| Cloakroom           | 1470 x 1830       | 4'10" x 6'0"         |

| 2802 x 4325 | 9'2" x 14'2"               |
|-------------|----------------------------|
| 2802 x 4242 | 9'2" x 13'11"              |
| 2165 x 2828 | 7′1″ × 9′3″                |
| 2171 x 1936 | 7'1" x 6'4"                |
|             | 2802 x 4242<br>2165 x 2828 |







# THE FRANKLIN







| Lounge/     |             |              |  |
|-------------|-------------|--------------|--|
| Cloakroom   | 863 x 2663  | 2′10″ x 8′9″ |  |
| Dining Room | 2763 x 3193 | 9′1″ x 8′0″  |  |
| Kitchen     | 2763 x 2451 | 9′1″ x 8′0″  |  |

| Lounge/<br>Dining Room | 4850 (max) x 4730 (max) | 15'11" (max) x 15'6" (max) |
|------------------------|-------------------------|----------------------------|
| Bedroom 3              | 2763 x 3832             | 9'1" x 12'7"               |
| Shower Room            | 2000 x 1991             | 6′7″ x 6′6″                |

| Master Bedroom | 3399 x 2892             | 11'2" x 9'6"               |
|----------------|-------------------------|----------------------------|
| En-Suite       | 1363 x 2893             | 4'5" x 9'6"