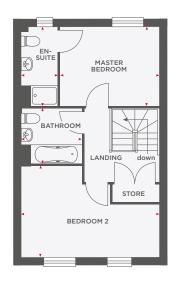

| Master Bedroom | 4485 (max) x 2850 (max) | 14'8" (max) x 9'4" (max) |
|----------------|-------------------------|--------------------------|
| En-Suite       | 2662 x 1200             | 8'8" x 3'11"             |
| Bedroom 2      | 3100 x 3567             | 10'2" x 11'8"            |
| Bedroom 3      | 2862 (max) x 2250 (max) | 9'4" (max) x 7'4" (max)  |
| Bathroom       | 2400 x 1937             | 7'10" x6'4"              |
|                |                         |                          |

| Master Bedroom | 4485 (max) x 2850 (max) | 14'8" (max) x 9'4" (max) |
|----------------|-------------------------|--------------------------|
| En-Suite       | 2662 x 1200             | 8'8" x 3'11"             |
| Bedroom 2      | 3100 x 3567             | 10'2" x 11'8"            |
| Bedroom 3      | 2862 (max) x 2250 (max) | 9'4" (max) x 7'4" (max)  |
| Bathroom       | 2400 x 1937             | 7′10″ x6′4″              |
|                |                         |                          |