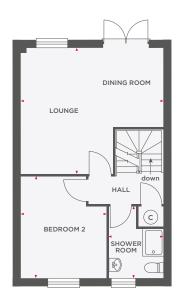

# THE ATKINS

| Bedroom 4           | 3100 x 3567 | 10'2" x 11'8" |
|---------------------|-------------|---------------|
| Shower Room         | 1612 x 1760 | 5′3″ x 5′9″   |
|                     |             |               |
| Lounge              | 3100 x 3567 | 10'2" x 11'8" |
| Kitchen/Dining Room | 4912 x 4138 | 16'1" x 13'7" |
| Utility             | 2012 x 1937 | 6′7″ x 6′4″   |
| Cloakroom           | 998 x 1937  | 3'3" x 6'4"   |
|                     |             |               |

# THE ATKINS

| Bedroom 4           | 3100 x 3567 | 10'2" x 11'8" |
|---------------------|-------------|---------------|
| Shower Room         | 1612 x 1760 | 5′3″ x 5′9″   |
|                     |             |               |
| Lounge              | 3100 x 3567 | 10'2" x 11'8" |
| Kitchen/Dining Room | 4912 x 4138 | 16'1" x 13'7" |
| Utility             | 2012 x 1937 | 6′7″ × 6′4″   |
| Cloakroom           | 998 x 1937  | 3'3" × 6'4"   |
|                     |             |               |