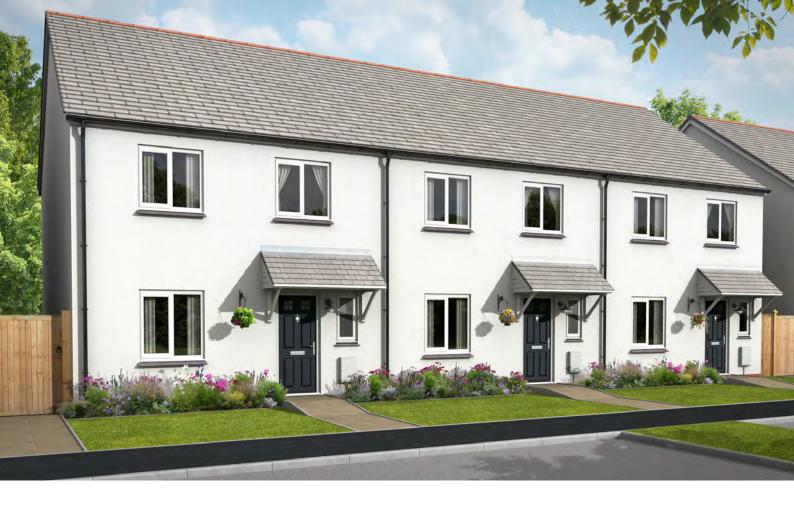

|                           |
| Lounge                  | 5350 (max) x 4724 (max) | 17'6" (max) x 15'6" (max) |
| Bedroom 2               | 3236 (max) x 3838 (max) | 10'7" (max) x 12'7" (max) |
| Cloakroom               | 910 x 2686              | 3'0" x 8'10"              |

| Master Bedroom | 3887 x 2957             | 12'9" x 9'8"              |
|----------------|-------------------------|---------------------------|
| En-Suite       | 1375 x 2957             | 4'6" x 9'8"               |
| Bedroom 3      | 3087 (max) x 3417 (max) | 10'1" (max) x 11'2" (max) |
| Bedroom 4      | 2175 (max) x 2892 (max) | 7'1" (max) x 9'6" (max)   |
| Bathroom       | 2460 x 2100 (max)       | 8'1" x 6'11" (max)        |
|                |                         |                           |







# THE TREGONY







| Kitchen/<br>Family Room | 5350 (max) x 3625 (max) | 17'6" (max) x 10'7" (max) |
|-------------------------|-------------------------|---------------------------|
| Utility                 | 2487 x 1956             | 8'2" x 6'5"               |
|                         |                         |                           |
| Lounge                  | 5350 (max) x 4724 (max) | 17'6" (max) x 15'6" (max) |
| Bedroom 2               | 3236 (max) x 3838 (max) | 10'7" (max) x 12'7" (max) |
| Cloakroom               | 910 x 2686              | 3'0" x 8'10"              |

| Master Bedroom | 3887 x 2957             | 12'9" x 9'8"              |
|----------------|-------------------------|---------------------------|
| En-Suite       | 1375 x 2957             | 4'6" x 9'8"