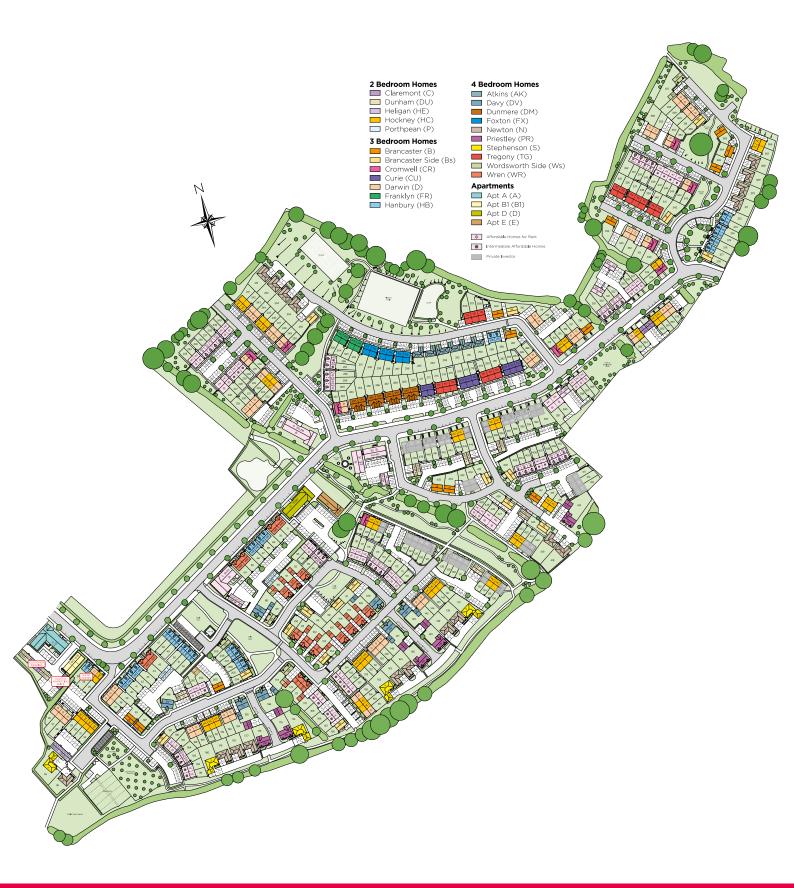

# HIGHER TREWHIDDLE DEVELOPMENT PLAN







### TREWHIDDLE SPECIFICATION

#### **KITCHENS**

- Glass Splashback
- Stainless Steel Electric Oven and Gas Hob, Extractor over (as per plot specific working drawing)
- Worktop and Upstand
- Soft Closer Drawers and Hinges
- Downlighters
- Under Unit Lighting
- All Appliances as per Kitchen Layout
- USB Charger Socket
- Stainless Steel Sink with Chrome Mixer Tap

#### **BATHROOMS**

- Contemporary White Sanitary Ware
- Chrome Bath Pillar Tap
- Shaver Socket to Bathroom and En-suite
- Chrome Heated Towel Rail to Bathroom and En-suite
- Downlighters to En-Suite

#### **WALL TILING**

#### Cloaks

■ Wall Tiling to splashback only in Cloaks

#### **Bathroom**

- Half Height Tiling throughout
- Full Height to Shower Cubicle
- Full Height Tiling around Bath if Shower over Bath
- Tiled Windo