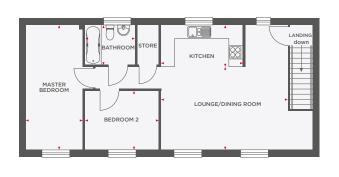

# THE DUNHAM

2 BEDROOM COACH HOUSE WITH GARAGE

| Lounge/<br>Dining Room | 5400 x 3283             | 17'8" x 10'9"             |
|------------------------|-------------------------|---------------------------|
| Kitchen                | 1973 x 2610             | 6'5" x 8'6"               |
| Master Bedroom         | 3734 (max) x 3147 (max) | 12'3" (max) x 10'4" (max) |
| Bedroom 2              | 1973 x 2702             | 6′5″ x 8′10″              |
| Bathroom               | 1712 x 2163             | 5′7″ x 7′1″               |
|                        |                         |                           |