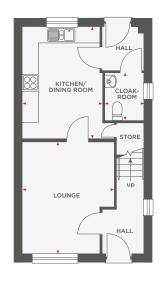

# THE NEWTON

| Lounge              | 4247 x 3562 | 13′11″ x 11′8″ |
|---------------------|-------------|----------------|
| Kitchen/Dining Room | 6459 x 2910 | 21'2" x 9'7"   |
| Utility             | 1523 x 2088 | 5'2" × 6'10"   |
| Cloakroom           | 855 x 2088  | 2'9" x 6'10"   |
| Garage              | 2575 x 5198 | 8′5″ × 17′1″   |
|                     |             |                |

| Master Bedroom | 4247 x 3624             | 13'11" x 11'11"          |
|----------------|-------------------------|--------------------------|
| En-Suite       | 1523 x 2088 (max)       | 5′0″ x 6′10″ (max)       |
| Bedroom 2      | 3378 x 2984             | 11'1" × 9'10"            |
| Bedroom 3      | 2896 x 2935             | 9'6" x 9'8"              |
| Bedroom 4      | 3670 x 2075             | 12'1" × 6'10"            |
| Bathroom       | 2716 (max) x 1850 (max) | 8'11" (max) x 6'1" (max) |