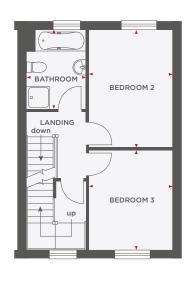

# THE DUNMERE

| Lounge                  | 5935 (max) x 4390 (max) | 19'6" (max) x 14'5" (max) |
|-------------------------|-------------------------|---------------------------|
|                         |                         |                           |
| Kitchen/<br>Dining Room | 2909 (max) x 7285 (max) | 9'6" (max) x 23'11" (max) |
| Study                   | 2937 x 2390             | 9′7″ x 7′10″              |
| Cloakroom               | 1115 x 1438             | 3'8" x 4'9"               |

| Master Bedroom | 3215 x 3347             | 10'6" x 11'0"           |
|----------------|-------------------------|-------------------------|
| En-Suite       | 2174 (max) x 1564 (max) | 7'1" (max) x 5'1" (max) |
| Bedroom 2      | 3470 x 2616             | 11'4" x8'7"             |
| Bedroom 3      | 2631 x 3347             | 8′7″ x 11′0″            |
| Bedroom 4      | 2796 x 2197             | 9'2" x 7'2"             |
| Bathroom       | 1912 x 1850             | 6′3″ x 6′1″             |
|                |                         |                         |

# THE DUNMERE

| Lounge                  | 5935 (max) x 4390 (max) | 19'6" (max) x 14'5" (max) |
|-------------------------|-------------------------|---------------------------|
|                         |                         |                           |
| Kitchen/<br>Dining Room | 2909 (max) x 7285 (max) | 9'6" (max) x 23'11" (max) |
| Study                   | 2937 x 2390             | 9′7″ x 7′10″              |
| Cloakroom               | 1115 x 1438             | 3'8" x 4'9"               |
|                         |                         |                           |

| Master Bedroom | 3215 x 3347             | 10'6" x 11'0"           |
|----------------|-------------------------|-------------------------|
| En-Suite       | 2174 (max) x 1564 (max) | 7'1" (max) x 5'1" (max) |
| Bedroom 2      | 3470 x 2616             | 11'4" x8'7"             |
| Bedroom 3      | 2631 x 3347             | 8'7" x 11'0"            |
| Bedroom 4      | 2796 x 2197             | 9'2" x 7'2"             |
| Bathroom       | 1912 x 1850             | 6'3" x 6'1"             |