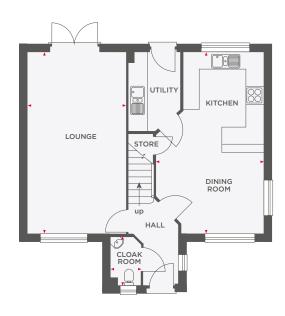

# THE NEWTON

| Lounge              | 4247 x 3562 | 13′11″ x 11′8″ |
|---------------------|-------------|----------------|
| Kitchen/Dining Room | 6459 x 2910 | 21'2" x 9'7"   |
| Utility             | 1523 x 2088 | 5'2" × 6'10"   |
| Cloakroom           | 855 x 2088  | 2'9" x 6'10"   |
| Garage              | 2575 x 5198 | 8′5″ × 17′1″   |
|                     |             |                |

| Master Bedroom | 4247 x 3624             | 13'11" x 11'11"          |
|----------------|-------------------------|--------------------------|
| En-Suite       | 1523 x 2088 (max)       | 5′0″ x 6′10″ (max)       |
| Bedroom 2      | 3378 x 2984             | 11'1" × 9'10"            |
| Bedroom 3      | 2896 x 2935             | 9'6" x 9'8"              |
| Bedroom 4      | 3670 x 2075             | 12'1" × 6'10"            |
| Bathroom       | 2716 (max) x 1850 (max) | 8'11" (max) x 6'1" (max) |