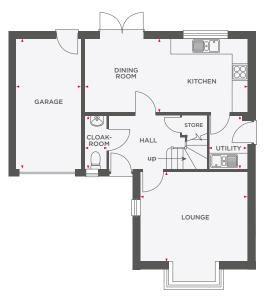

# THE ATKINS

| Bedroom 4           | 3100 x 3567 | 10'2" x 11'8" |
|---------------------|-------------|---------------|
| Shower Room         | 1612 x 1760 | 5′3″ x 5′9″   |
|                     |             |               |
| Lounge              | 3100 x 3567 | 10'2" x 11'8" |
| Kitchen/Dining Room | 4912 x 4138 | 16'1" x 13'7" |
| Utility             | 2012 x 1937 | 6′7″ x 6′4″   |
| Cloakroom           | 998 x 1937  | 3'3" x 6'4"   |
|                     |             |               |

# THE ATKINS

| Bedroom 4           | 3100 x 3567 | 10'2" x 11'8" |
|---------------------|-------------|---------------|
| Shower Room         | 1612 x 1760 | 5′3″ x 5′9″   |
|                     |             |               |
| Lounge              | 3100 x 3567 | 10'2" x 11'8" |
| Kitchen/Dining Room | 4912 x 4138 | 16'1" x 13'7" |
| Utility             | 2012 x 1937 | 6′7″ × 6′4″   |
| Cloakroom           | 998 x 1937  | 3'3" × 6'4"   |
|                     |             |               |