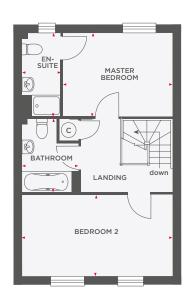

| Master Bedroom | 4485 (max) x 2850 (max) | 14'8" (max) x 9'4" (max) |
|----------------|-------------------------|--------------------------|
| En-Suite       | 2662 x 1200             | 8'8" x 3'11"             |
| Bedroom 2      | 3100 x 3567             | 10'2" x 11'8"            |
| Bedroom 3      | 2862 (max) x 2250 (max) | 9'4" (max) x 7'4" (max)  |
| Bathroom       | 2400 x 1937             | 7'10" x6'4"              |
|                |                         |                          |

| Master Bedroom | 4485 (max) x 2850 (max) | 14'8" (max) x 9'4" (max) |
|----------------|-------------------------|--------------------------|
| En-Suite       | 2662 x 1200             | 8'8" x 3'11"             |
| Bedroom 2      | 3100 x 3567             | 10'2" x 11'8"            |
| Bedroom 3      | 2862 (max) x 2250 (max) | 9'4" (max) x 7'4" (max)  |
| Bathroom       | 2400 x 1937             | 7′10″ x6′4″              |
|                |                         |                          |