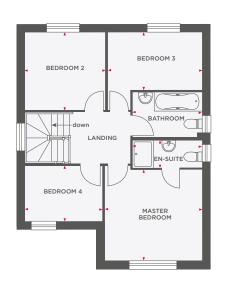

# THE ATKINS

| Bedroom 4           | 3100 x 3567 | 10'2" x 11'8" |
|---------------------|-------------|---------------|
| Shower Room         | 1612 x 1760 | 5′3″ x 5′9″   |
|                     |             |               |
| Lounge              | 3100 x 3567 | 10'2" x 11'8" |
| Kitchen/Dining Room | 4912 x 4138 | 16'1" x 13'7" |
| Utility             | 2012 x 1937 | 6′7″ x 6′4″   |
| Cloakroom           | 998 x 1937  | 3'3" x 6'4"   |
|                     |             |               |

| Master Bedroom | 4485 (max) x 2850 (max) | 14'8" (max) x 9'4" (max) |
|----------------|-------------------------|--------------------------|
| En-Suite       | 2662 x 1200             | 8'8" x 3'11"             |
| Bedroom 2      | 3100 x 3567             | 10'2" x 11'8"            |
| Bedroom 3      | 2862 (max) x 2250 (max) | 9'4" (max) x 7'4" (max)  |
| Bathroom       | 2400 x 1937             | 7'10" x6'4"              |
|                |                         |                          |