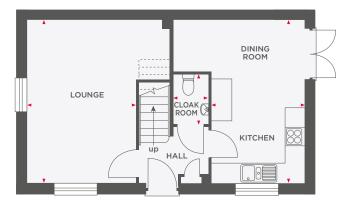

# THE NEWTON

| Lounge              | 4247 x 3562 | 13′11″ x 11′8″ |
|---------------------|-------------|----------------|
| Kitchen/Dining Room | 6459 x 2910 | 21'2" x 9'7"   |
| Utility             | 1523 x 2088 | 5'2" × 6'10"   |
| Cloakroom           | 855 x 2088  | 2'9" x 6'10"   |
| Garage              | 2575 x 5198 | 8′5″ × 17′1″   |
|                     |             |                |

| Master Bedroom | 4247 x 3624             | 13'11" x 11'11"          |
|----------------|-------------------------|--------------------------|
| En-Suite       | 1523 x 2088 (max)       | 5′0″ x 6′10″ (max)       |
| Bedroom 2      | 3378 x 2984             | 11'1" × 9'10"            |
| Bedroom 3      | 2896 x 2935             | 9'6" x 9'8"              |
| Bedroom 4      | 3670 x 2075             | 12'1" × 6'10"            |
| Bathroom       | 2716 (max) x 1850 (max) | 8'11" (max) x 6'1" (max) |