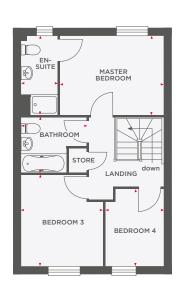

| Master Bedroom | 4485 (max) x 2850 (max) | 14'8" (max) x 9'4" (max) |
|----------------|-------------------------|--------------------------|
| En-Suite       | 2662 x 1200             | 8'8" x 3'11"             |
| Bedroom 2      | 3100 x 3567             | 10'2" x 11'8"            |
| Bedroom 3      | 2862 (max) x 2250 (max) | 9'4" (max) x 7'4" (max)  |
| Bathroom       | 2400 x 1937             | 7'10" x6'4"              |
|                |                         |                          |