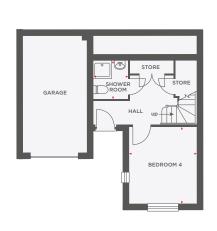

# THE ATKINS

| Bedroom 4           | 3100 x 3567 | 10'2" x 11'8" |
|---------------------|-------------|---------------|
| Shower Room         | 1612 x 1760 | 5′3″ x 5′9″   |
|                     |             |               |
| Lounge              | 3100 x 3567 | 10'2" x 11'8" |
| Kitchen/Dining Room | 4912 x 4138 | 16'1" x 13'7" |
| Utility             | 2012 x 1937 | 6′7″ x 6′4″   |
| Cloakroom           | 998 x 1937  | 3'3" x 6'4"   |
|                     |             |               |

| Master Bedroom | 4485 (max) x 2850 (max) | 14'8" (max) x 9'4" (max) |
|----------------|-------------------------|--------------------------|
| En-Suite       | 2662 x 1200             | 8'8" x 3'11"             |
| Bedroom 2      | 3100 x 3567             | 10'2" x 11'8"            |
| Bedroom 3      | 2862 (max) x 2250 (max) | 9'4" (max) x 7'4" (max)  |
| Bathroom       | 2400 x 1937             | 7'10" x6'4"              |
|                |                         |                          |

# THE ATKINS

| Bedroom 4           | 3100 x 3567 | 10'2" x 11'8" |
|---------------------|-------------|---------------|
| Shower Room         | 1612 x 1760 | 5′3″ x 5′9″   |
|                     |             |               |
| Lounge              | 3100 x 3567 | 10'2" x 11'8" |
| Kitchen/Dining Room | 4912 x 4138 | 16'1" x 13'7" |
| Utility             | 2012 x 1937 | 6′7″ × 6′4″   |
| Cloakroom           | 998 x 1937  | 3'3" × 6'4"   |
|                     |             |               |

| Master Bedroom | 4485 (max) x 2850 (max) | 14'8" (max) x 9'4" (max) |
|----------------|-------------------------|--------------------------|
| En-Suite       | 2662 x 1200             | 8'8" x 3'11"             |
| Bedroom 2      | 3100 x 3567             | 10'2" x 11'8"            |
| Bedroom 3      | 2862 (max) x 2250 (max) | 9'4" (max) x 7'4" (max)  |
| Bathroom       | 2400 x 1937             | 7′10″ x6′4″              |
|                |                         |                          |