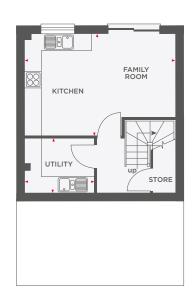

# THE ATKINS

| Bedroom 4           | 3100 x 3567 | 10'2" x 11'8" |
|---------------------|-------------|---------------|
| Shower Room         | 1612 x 1760 | 5′3″ x 5′9″   |
|                     |             |               |
| Lounge              | 3100 x 3567 | 10'2" x 11'8" |
| Kitchen/Dining Room | 4912 x 4138 | 16'1" x 13'7" |
| Utility             | 2012 x 1937 | 6′7″ x 6′4″   |
| Cloakroom           | 998 x 1937  | 3'3" x 6'4"   |
|                     |             |               |

# THE ATKINS

| Bedroom 4           | 3100 x 3567 | 10'2" x 11'8" |
|---------------------|-------------|---------------|
| Shower Room         | 1612 x 1760 | 5′3″ x 5′9″   |
|                     |             |               |
| Lounge              | 3100 x 3567 | 10'2" x 11'8" |
| Kitchen/Dining Room | 4912 x 4138 | 16'1" x 13'7" |
| Utility             | 2012 x 1937 | 6′7″ × 6′4″   |
| Cloakroom           | 998 x 1937  | 3'3" × 6'4"   |
|                     |             |               |