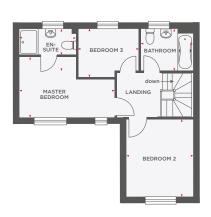

| Master Bedroom | 4485 (max) x 2850 (max) | 14'8" (max) x 9'4" (max) |
|----------------|-------------------------|--------------------------|
| En-Suite       | 2662 x 1200             | 8'8" x 3'11"             |
| Bedroom 2      | 3100 x 3567             | 10'2" x 11'8"            |
| Bedroom 3      | 2862 (max) x 2250 (max) | 9'4" (max) x 7'4" (max)  |
| Bathroom       | 2400 x 1937             | 7'10" x6'4"              |
|                |                         |                          |

| Master Bedroom | 4485 (max) x 2850 (max) | 14'8" (max) x 9'4" (max) |
|----------------|-------------------------|--------------------------|
| En-Suite       | 2662 x 1200             | 8'8" x 3'11"             |
| Bedroom 2      | 3100 x 3567             | 10'2" x 11'8"            |
| Bedroom 3      | 2862 (max) x 2250 (max) | 9'4" (max) x 7'4" (max)  |
| Bathroom       | 2400 x 1937             | 7′10″ x6′4″              |
|                |                         |                          |