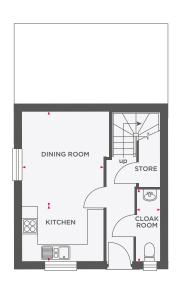

# THE FRANKLIN

| Lounge/     |             |              |  |
|-------------|-------------|--------------|--|
| Cloakroom   | 863 x 2663  | 2′10″ x 8′9″ |  |
| Dining Room | 2763 x 3193 | 9′1″ x 8′0″  |  |
| Kitchen     | 2763 x 2451 | 9′1″ x 8′0″  |  |

| Lounge/<br>Dining Room | 4850 (max) x 4730 (max) | 15'11" (max) x 15'6" (max) |
|------------------------|-------------------------|----------------------------|
| Bedroom 3              | 2763 x 3832             | 9'1" x 12'7"               |
| Shower Room            | 2000 x 1991             | 6′7″ x 6′6″                |

| Master Bedroom | 3399 x 2892             | 11'2" x 9'6"               |
|----------------|-------------------------|----------------------------|
| En-Suite       | 1363 x 2893             | 4'5" x 9'6"                |
| Bedroom 2      | 3851 (max) x 3417 (max) | 15'11" (max) x 11'2" (max) |
| Bathroom       | 1974 (max) x 2164 (max) | 6'6" (max) x 7'1" (max)    |
|                |                         |                            |