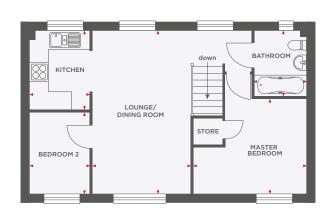

# THE DUNHAM

2 BEDROOM COACH HOUSE WITH GARAGE

| Lounge/<br>Dining Room | 5400 x 3283             | 17'8" x 10'9"             |
|------------------------|-------------------------|---------------------------|
| Kitchen                | 1973 x 2610             | 6'5" x 8'6"               |
| Master Bedroom         | 3734 (max) x 3147 (max) | 12'3" (max) x 10'4" (max) |
| Bedroom 2              | 1973 x 2702             | 6′5″ x 8′10″              |
| Bathroom               | 1712 x 2163             | 5′7″ x 7′1″               |
|                        |                         |                           |