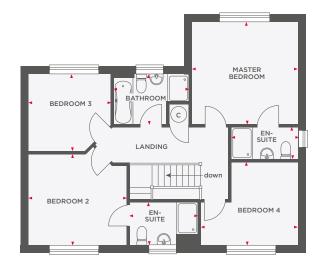

| Master Bedroom | 4485 (max) x 2850 (max) | 14'8" (max) x 9'4" (max) |
|----------------|-------------------------|--------------------------|
| En-Suite       | 2662 x 1200             | 8'8" x 3'11"             |
| Bedroom 2      | 3100 x 3567             | 10'2" x 11'8"            |
| Bedroom 3      | 2862 (max) x 2250 (max) | 9'4" (max) x 7'4" (max)  |
| Bathroom       | 2400 x 1937             | 7'10" x6'4"              |
|                |                         |                          |

| Master Bedroom | 4485 (max) x 2850 (max) | 14'8" (max) x 9'4" (max) |
|----------------|-------------------------|--------------------------|
| En-Suite       | 2662 x 1200             | 8'8" x 3'11"             |
| Bedroom 2      | 3100 x 3567             | 10'2" x 11'8"            |
| Bedroom 3      | 2862 (max) x 2250 (max) | 9'4" (max) x 7'4" (max)  |
| Bathroom       | 2400 x 1937             | 7′10″ x6′4″              |
|                |                         |                          |