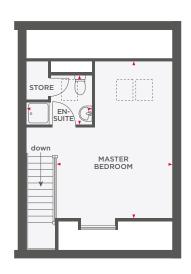

# THE DUNMERE

| Lounge                  | 5935 (max) x 4390 (max) | 19'6" (max) x 14'5" (max) |
|-------------------------|-------------------------|---------------------------|
|                         |                         |                           |
| Kitchen/<br>Dining Room | 2909 (max) x 7285 (max) | 9'6" (max) x 23'11" (max) |
| Study                   | 2937 x 2390             | 9′7″ x 7′10″              |
| Cloakroom               | 1115 x 1438             | 3'8" x 4'9"               |

| Master Bedroom | 3215 x 3347             | 10'6" x 11'0"           |
|----------------|-------------------------|-------------------------|
| En-Suite       | 2174 (max) x 1564 (max) | 7'1" (max) x 5'1" (max) |
| Bedroom 2      | 3470 x 2616             | 11'4" x8'7"             |
| Bedroom 3      | 2631 x 3347             | 8′7″ x 11′0″            |
| Bedroom 4      | 2796 x 2197             | 9'2" x 7'2"             |
| Bathroom       | 1912 x 1850             | 6′3″ x 6′1″             |
|                |                         |                         |

# THE DUNMERE

| Lounge                  | 5935 (max) x 4390 (max) | 19'6" (max) x 14'5" (max) |
|-------------------------|-------------------------|---------------------------|
|                         |                         |                           |
| Kitchen/<br>Dining Room | 2909 (max) x 7285 (max) | 9'6" (max) x 23'11" (max) |
| Study                   | 2937 x 2390             | 9′7″ x 7′10″              |
| Cloakroom               | 1115 x 1438             | 3'8" x 4'9"               |
|                         |                         |                           |

| Master Bedroom | 3215 x 3347             | 10'6" x 11'0"           |
|----------------|-------------------------|-------------------------|
| En-Suite       | 2174 (max) x 1564 (max) | 7'1" (max) x 5'1" (max) |
| Bedroom 2      | 3470 x 2616             | 11'4" x8'7"             |
| Bedroom 3      | 2631 x 3347             | 8'7" x 11'0"            |
| Bedroom 4      | 2796 x 2197             | 9'2" x 7'2"             |
| Bathroom       | 1912 x 1850             | 6'3" x 6'1"             |