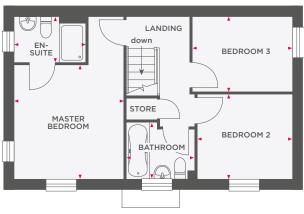

| Master Bedroom | 4485 (max) x 2850 (max) | 14'8" (max) x 9'4" (max) |
|----------------|-------------------------|--------------------------|
| En-Suite       | 2662 x 1200             | 8'8" x 3'11"             |
| Bedroom 2      | 3100 x 3567             | 10'2" x 11'8"            |
| Bedroom 3      | 2862 (max) x 2250 (max) | 9'4" (max) x 7'4" (max)  |
| Bathroom       | 2400 x 1937             | 7'10" x6'4"              |
|                |                         |                          |