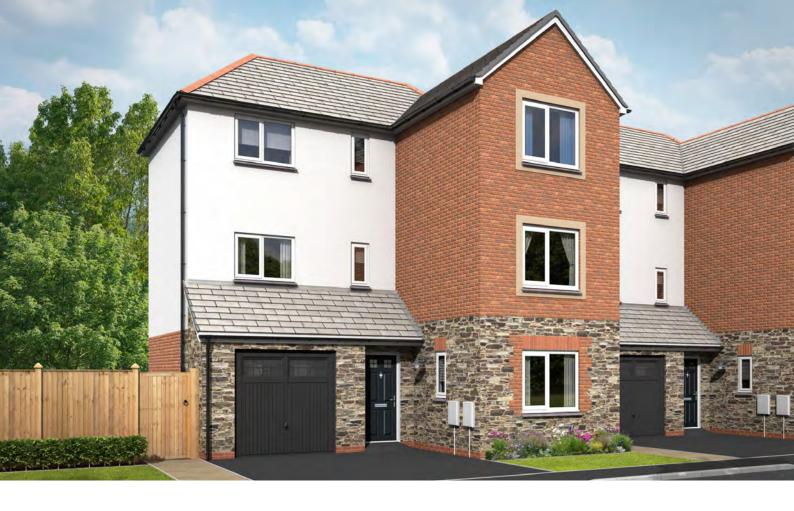

# THE ATKINS

| Bedroom 4           | 3100 x 3567 | 10'2" x 11'8" |
|---------------------|-------------|---------------|
| Shower Room         | 1612 x 1760 | 5′3″ x 5′9″   |
|                     |             |               |
| Lounge              | 3100 x 3567 | 10'2" x 11'8" |
| Kitchen/Dining Room | 4912 x 4138 | 16'1" x 13'7" |
| Utility             | 2012 x 1937 | 6′7″ x 6′4″   |
| Cloakroom           | 998 x 1937  | 3'3" x 6'4"   |
|                     |             |               |

| Master Bedroom | 4485 (max) x 2850 (max) | 14'8" (max) x 9'4" (max) |
|----------------|-------------------------|--------------------------|
| En-Suite       | 2662 x 1200             | 8'8" x 3'11"             |
| Bedroom 2      | 3100 x 3567             | 10'2" x 11'8"            |
| Bedroom 3      | 2862 (max) x 2250 (max) | 9'4" (max) x 7'4" (max)  |
| Bathroom       | 2400 x 1937             | 7'10" x6'4"              |
|                |                         |                          |

# THE ATKINS

| Bedroom 4           | 3100 x 3567 | 10'2" x 11'8" |
|---------------------|-------------|---------------|
| Shower Room         | 1612 x 1760 | 5′3″ x 5′9″   |
|                     |             |               |
| Lounge              | 3100 x 3567 | 10'2" x 11'8" |
| Kitchen/Dining Room | 4912 x 4138 | 16'1" x 13'7" |
| Utility             | 2012 x 1937 | 6′7″ × 6′4″   |
| Cloakroom           | 998 x 1937  | 3'3" × 6'4"   |
|                     |             |               |

| Master Bedroom | 4485 (max) x 2850 (max) | 14'8" (max) x 9'4" (max) |
|----------------|-------------------------|--------------------------|
| En-Suite       | 2662 x 1200             | 8'8" x 3'11"             |
| Bedroom 2      | 3100 x 3567             | 10'2" x 11'8"            |
| Bedroom 3      | 2862 (max) x 2250 (max) | 9'4" (max) x 7'4" (max)  |
| Bathroom       | 2400 x 1937             | 7′10″ x6′4″              |
|                |                         |                          |