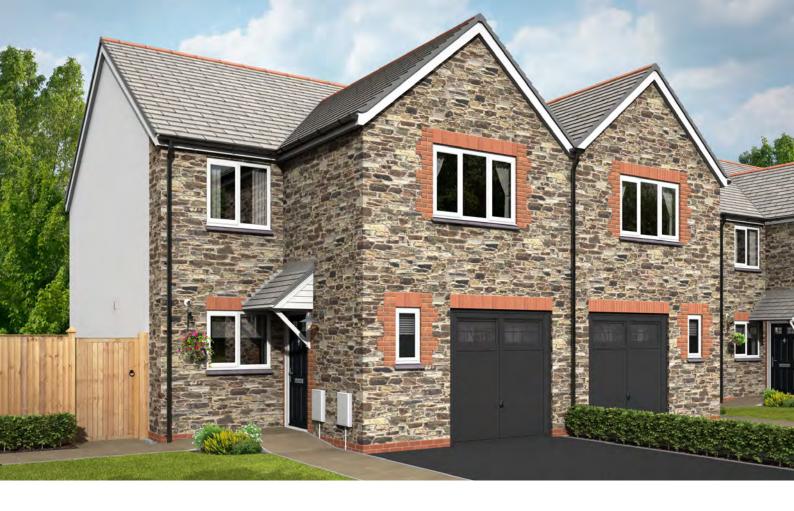

|                         |                          |







# THE DAVY

#### 4 BEDROOM HOME WITH GARAGE



| Lounge                  | 3491 x 6535             | 11'5" x 21'5" |
|-------------------------|-------------------------|---------------|
| Kitchen/<br>Dining Room | 3840 x 6535             | 12'7" x 21'5" |
| Cloakroom               | 1022 (max) x 1650 (max) | 3'4" x 5'5"   |



| Master Bedroom | 3840 x 3300 | 12'7" × 11'0"  |
|----------------|-------------|----------------|
| En-Suite       | 2370 x 1709 | 7′9″ × 5′7″    |
| Bedroom 2      | 3553 x 3605 | 11′8″ x 11′10″ |
| Bedroom 3      | 2460 x 3342 | 8′8″ × 10′11″  |
| Bedroom 4      | 2734 x 3140 | 8′11″ x 10′3″  |
| Bathroom       | 3073 x 1698 | 10′1″ x 5′7″   |
|                |             |                |









# THE DUNMERE







| Lounge                  | 5935 (max) x 4390 (max) | 19'6" (max) x 14'5" (max) |
|-------------------------|-------------------------|---------------------------|
|                         |                         |                           |
| Kitchen/<br>Dining Room | 2909 (max) x 7285 (max) | 9'6" (max) x 23'11" (max) |
| Study                   | 2937 x 2390             | 9′7″ x 7′10″              |
| Cloakroom               | 1115 x 1438             | 3'8" x 4'9"               |

| Master Bedroom | 3215 x 3347             | 10'6" x 11'0"           |
|----------------|-------------------------|-------------------------|
| En-Suite       | 2174 (max) x 1564 (max) | 7'1" (max) x 5'1" (max) |
| Bedroom 2      | 3470 x 2616             | 11'4" x8'7"             |