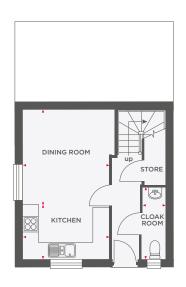

# THE FRANKLIN

| Lounge/     |             |              |  |
|-------------|-------------|--------------|--|
| Cloakroom   | 863 x 2663  | 2′10″ x 8′9″ |  |
| Dining Room | 2763 x 3193 | 9′1″ x 8′0″  |  |
| Kitchen     | 2763 x 2451 | 9′1″ x 8′0″  |  |

| Lounge/<br>Dining Room | 4850 (max) x 4730 (max) | 15'11" (max) x 15'6" (max) |
|------------------------|-------------------------|----------------------------|
| Bedroom 3              | 2763 x 3832             | 9'1" x 12'7"               |
| Shower Room            | 2000 x 1991             | 6′7″ x 6′6″                |

| Master Bedroom | 3399 x 2892             | 11'2" x 9'6"               |
|----------------|-------------------------|----------------------------|
| En-Suite       | 1363 x 2893             | 4'5" x 9'6"                |
| Bedroom 2      | 3851 (max) x 3417 (max) | 15'11" (max) x 11'2" (max) |
| Bathroom       | 1974 (max) x 2164 (max) | 6'6" (max) x 7'1" (max)    |
|                |                         |                            |