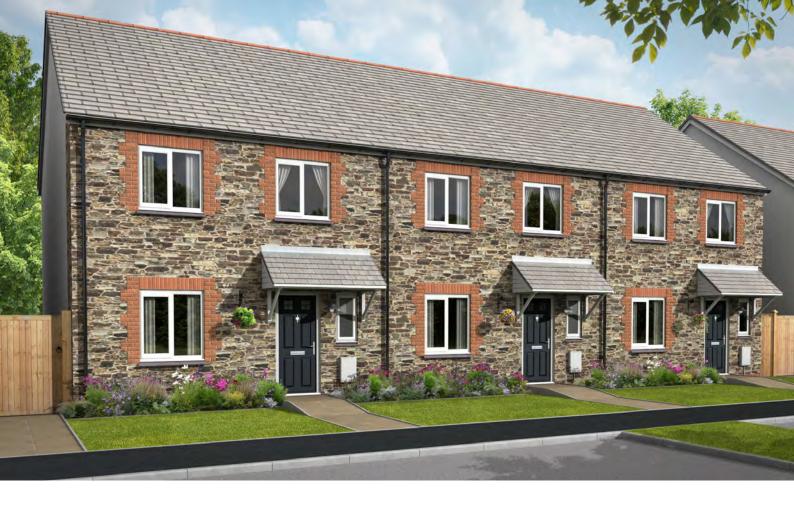

3307 | 12'7" x 10'2" |
| Dining Room | 3898 x 3263 | 12'9" x 10'8" |
| Utility     | 2270 x 1676 | 7′5″ x 5′6″   |
| Cloakroom   | 1604 x 960  | 5'3" x 3'2"   |
|             |             |               |



| Master Bedroom | 3835 x 3698             | 12'7" x 12'1"             |
|----------------|-------------------------|---------------------------|
| En-Suite       | 2414 x 1200             | 7'11" x3'11"              |
| Bedroom 2      | 3557 (max) x 3321 (max) | 11'8" (max) x 10'7" (max) |
| En-Suite 2     | 2605 x 1530             | 8'6" x 5'0"               |
| Bedroom 3      | 3079 (max) x 2896 (max) | 10'1" (max) x 9'6" (max)  |
| Bedroom 4      | 3541 (max) x 3027 (max) | 11'7" (max) x 9'11" (max  |
| Bathroom       | 2811 x 1898             | 9'2" x 6'2"               |







# THE TREGONY







| Kitchen/<br>Family Room | 5350 (max) x 3625 (max) | 17'6" (max) x 10'7" (max) |
|-------------------------|-------------------------|---------------------------|
| Utility                 | 2487 x 1956             | 8'2" x 6'5"               |
|                         |                         |                           |
| Lounge                  | 5350 (max) x 4724 (max) | 17'6" (max) x 15'6" (max) |
| Bedroom 2               | 3236 (max) x 3838 (max) | 10'7" (max) x 12'7" (max) |
| Cloakroom               | 910 x 2686              | 3'0" x 8'10"              |

| Master Bedroom | 3887 x 2957             | 12'9" x 9'8"              |
|----------------|-------------------------|---------------------------|
| En-Suite       | 1375 x 2957             | 4'6" x 9'8"