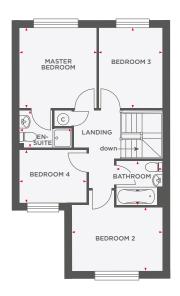

| Master Bedroom | 3215 x 3347             | 10'6" x 11'0"           |
|----------------|-------------------------|-------------------------|
| En-Suite       | 2174 (max) x 1564 (max) | 7'1" (max) x 5'1" (max) |
| Bedroom 2      | 3470 x 2616             | 11'4" x8'7"             |
| Bedroom 3      | 2631 x 3347             | 8′7″ x 11′0″            |
| Bedroom 4      | 2796 x 2197             | 9'2" x 7'2"             |
| Bathroom       | 1912 x 1850             | 6′3″ x 6′1″             |
|                |                         |                         |

| Master Bedroom | 3215 x 3347             | 10'6" x 11'0"           |
|----------------|-------------------------|-------------------------|
| En-Suite       | 2174 (max) x 1564 (max) | 7'1" (max) x 5'1" (max) |
| Bedroom 2      | 3470 x 2616             | 11'4" x8'7"             |
| Bedroom 3      | 2631 x 3347             | 8'7" x 11'0"            |
| Bedroom 4      | 2796 x 2197             | 9'2" x 7'2"             |
| Bathroom       | 1912 x 1850             | 6'3" x 6'1"             |