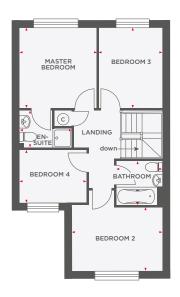

| Master Bedroom | 3215 x 3347             | 10'6" x 11'0"           |
|----------------|-------------------------|-------------------------|
| En-Suite       | 2174 (max) x 1564 (max) | 7'1" (max) x 5'1" (max) |
| Bedroom 2      | 3470 x 2616             | 11'4" x8'7"             |
| Bedroom 3      | 2631 x 3347             | 8′7″ x 11′0″            |
| Bedroom 4      | 2796 x 2197             | 9'2" x 7'2"             |
| Bathroom       | 1912 x 1850             | 6′3″ x 6′1″             |
|                |                         |                         |

| Master Bedroom | 3215 x 3347             | 10'6" x 11'0"           |
|----------------|-------------------------|-------------------------|
| En-Suite       | 2174 (max) x 1564 (max) | 7'1" (max) x 5'1" (max) |
| Bedroom 2      | 3470 x 2616             | 11'4" x8'7"             |
| Bedroom 3      | 2631 x 3347             | 8'7" x 11'0"            |
| Bedroom 4      | 2796 x 2197             | 9'2" x 7'2"             |
| Bathroom       | 1912 x 1850             | 6'3" x 6'1"             |