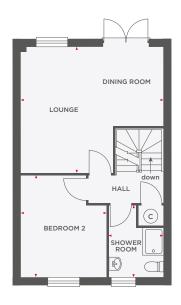

# THE ATKINS

| Bedroom 4           | 3100 x 3567 | 10'2" x 11'8" |
|---------------------|-------------|---------------|
| Shower Room         | 1612 x 1760 | 5′3″ x 5′9″   |
|                     |             |               |
| Lounge              | 3100 x 3567 | 10'2" x 11'8" |
| Kitchen/Dining Room | 4912 x 4138 | 16'1" x 13'7" |
| Utility             | 2012 x 1937 | 6′7″ x 6′4″   |
| Cloakroom           | 998 x 1937  | 3'3" x 6'4"   |
|                     |             |               |