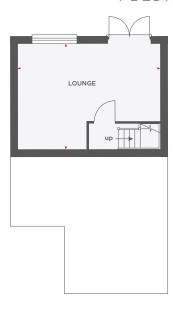

#### 4 BEDROOM HOME WITH GARAGE

| Lounge                  | 3491 x 6535             | 11'5" x 21'5" |
|-------------------------|-------------------------|---------------|
| Kitchen/<br>Dining Room | 3840 x 6535             | 12'7" x 21'5" |
| Cloakroom               | 1022 (max) x 1650 (max) | 3'4" x 5'5"   |