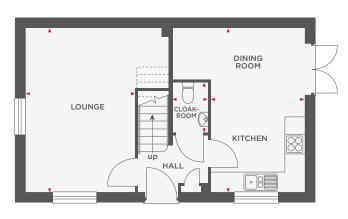

# THE ATKINS

| Bedroom 4           | 3100 x 3567 | 10'2" x 11'8" |
|---------------------|-------------|---------------|
| Shower Room         | 1612 x 1760 | 5′3″ x 5′9″   |
|                     |             |               |
| Lounge              | 3100 x 3567 | 10'2" x 11'8" |
| Kitchen/Dining Room | 4912 x 4138 | 16'1" x 13'7" |
| Utility             | 2012 x 1937 | 6′7″ x 6′4″   |
| Cloakroom           | 998 x 1937  | 3'3" x 6'4"   |
|                     |             |               |