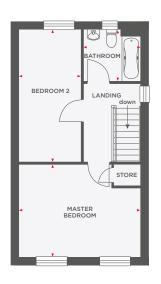

# THE NEWTON

| Lounge              | 4247 x 3562 | 13′11″ x 11′8″ |
|---------------------|-------------|----------------|
| Kitchen/Dining Room | 6459 x 2910 | 21'2" x 9'7"   |
| Utility             | 1523 x 2088 | 5'2" × 6'10"   |
| Cloakroom           | 855 x 2088  | 2'9" x 6'10"   |
| Garage              | 2575 x 5198 | 8′5″ × 17′1″   |
|                     |             |                |

| Master Bedroom | 4247 x 3624             | 13'11" x 11'11"          |
|----------------|-------------------------|--------------------------|
| En-Suite       | 1523 x 2088 (max)       | 5′0″ x 6′10″ (max)       |
| Bedroom 2      | 3378 x 2984             | 11'1" × 9'10"            |
| Bedroom 3      | 2896 x 2935             | 9'6" x 9'8"              |
| Bedroom 4      | 3670 x 2075             | 12'1" × 6'10"            |
| Bathroom       | 2716 (max) x 1850 (max) | 8'11" (max) x 6'1" (max) |