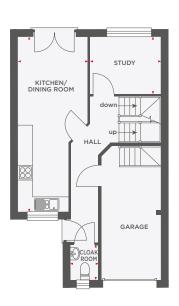

# THE DUNMERE

| Lounge                  | 5935 (max) x 4390 (max) | 19'6" (max) x 14'5" (max) |
|-------------------------|-------------------------|---------------------------|
|                         |                         |                           |
| Kitchen/<br>Dining Room | 2909 (max) x 7285 (max) | 9'6" (max) x 23'11" (max) |
| Study                   | 2937 x 2390             | 9′7″ x 7′10″              |
| Cloakroom               | 1115 x 1438             | 3'8" x 4'9"               |

# THE DUNMERE

| Lounge                  | 5935 (max) x 4390 (max) | 19'6" (max) x 14'5" (max) |
|-------------------------|-------------------------|---------------------------|
|                         |                         |                           |
| Kitchen/<br>Dining Room | 2909 (max) x 7285 (max) | 9'6" (max) x 23'11" (max) |
| Study                   | 2937 x 2390             | 9′7″ x 7′10″              |
| Cloakroom               | 1115 x 1438             | 3'8" x 4'9"               |
|                         |                         |                           |