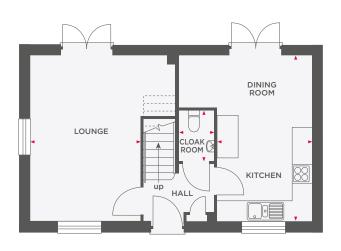

# THE NEWTON

| Lounge              | 4247 x 3562 | 13′11″ x 11′8″ |
|---------------------|-------------|----------------|
| Kitchen/Dining Room | 6459 x 2910 | 21'2" x 9'7"   |
| Utility             | 1523 x 2088 | 5'2" × 6'10"   |
| Cloakroom           | 855 x 2088  | 2'9" x 6'10"   |
| Garage              | 2575 x 5198 | 8′5″ × 17′1″   |
|                     |             |                |

| Master Bedroom | 4247 x 3624             | 13'11" x 11'11"          |
|----------------|-------------------------|--------------------------|
| En-Suite       | 1523 x 2088 (max)       | 5′0″ x 6′10″ (max)       |
| Bedroom 2      | 3378 x 2984             | 11'1" × 9'10"            |
| Bedroom 3      | 2896 x 2935             | 9'6" x 9'8"              |
| Bedroom 4      | 3670 x 2075             | 12'1" × 6'10"            |
| Bathroom       | 2716 (max) x 1850 (max) | 8'11" (max) x 6'1" (max) |