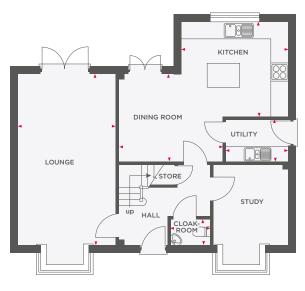

# THE ATKINS

| Bedroom 4           | 3100 x 3567 | 10'2" x 11'8" |
|---------------------|-------------|---------------|
| Shower Room         | 1612 x 1760 | 5′3″ x 5′9″   |
|                     |             |               |
| Lounge              | 3100 x 3567 | 10'2" x 11'8" |
| Kitchen/Dining Room | 4912 x 4138 | 16'1" x 13'7" |
| Utility             | 2012 x 1937 | 6′7″ x 6′4″   |
| Cloakroom           | 998 x 1937  | 3'3" x 6'4"   |
|                     |             |               |

# THE ATKINS

| Bedroom 4           | 3100 x 3567 | 10'2" x 11'8" |
|---------------------|-------------|---------------|
| Shower Room         | 1612 x 1760 | 5′3″ x 5′9″   |
|                     |             |               |
| Lounge              | 3100 x 3567 | 10'2" x 11'8" |
| Kitchen/Dining Room | 4912 x 4138 | 16'1" x 13'7" |
| Utility             | 2012 x 1937 | 6′7″ × 6′4″   |
| Cloakroom           | 998 x 1937  | 3'3" × 6'4"   |
|                     |             |               |