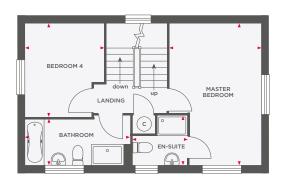

| Master Bedroom | 3887 x 2957             | 12'9" x 9'8"              |
|----------------|-------------------------|---------------------------|
| En-Suite       | 1375 x 2957             | 4'6" x 9'8"               |
| Bedroom 3      | 3087 (max) x 3417 (max) | 10'1" (max) x 11'2" (max) |
| Bedroom 4      | 2175 (max) x 2892 (max) | 7'1" (max) x 9'6" (max)   |
| Bathroom       | 2460 x 2100 (max)       | 8'1" x 6'11" (max)        |
|                |                         |                           |

| Master Bedroom | 3887 x 2957             | 12'9" x 9'8"              |
|----------------|-------------------------|---------------------------|
| En-Suite       | 1375 x 2957             | 4'6" x 9'8"               |
| Bedroom 3      | 3087 (max) x 3417 (max) | 10'1" (max) x 11'2" (max) |
| Bedroom 4      | 2175 (max) x 2892 (max) | 7'1" (max) x 9'6" (max)   |
| Bathroom       | 2460 x 2100 (max)       | 8'1" x 6'11" (max)        |