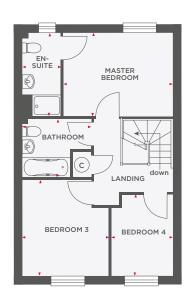

| Master Bedroom | 4485 (max) x 2850 (max) | 14'8" (max) x 9'4" (max) |
|----------------|-------------------------|--------------------------|
| En-Suite       | 2662 x 1200             | 8'8" x 3'11"             |
| Bedroom 2      | 3100 x 3567             | 10'2" x 11'8"            |
| Bedroom 3      | 2862 (max) x 2250 (max) | 9'4" (max) x 7'4" (max)  |
| Bathroom       | 2400 x 1937             | 7'10" x6'4"              |
|                |                         |                          |

| Master Bedroom | 4485 (max) x 2850 (max) | 14'8" (max) x 9'4" (max) |
|----------------|-------------------------|--------------------------|
| En-Suite       | 2662 x 1200             | 8'8" x 3'11"             |
| Bedroom 2      | 3100 x 3567             | 10'2" x 11'8"            |
| Bedroom 3      | 2862 (max) x 2250 (max) | 9'4" (max) x 7'4" (max)  |
| Bathroom       | 2400 x 1937             | 7′10″ x6′4″              |
|                |                         |                          |