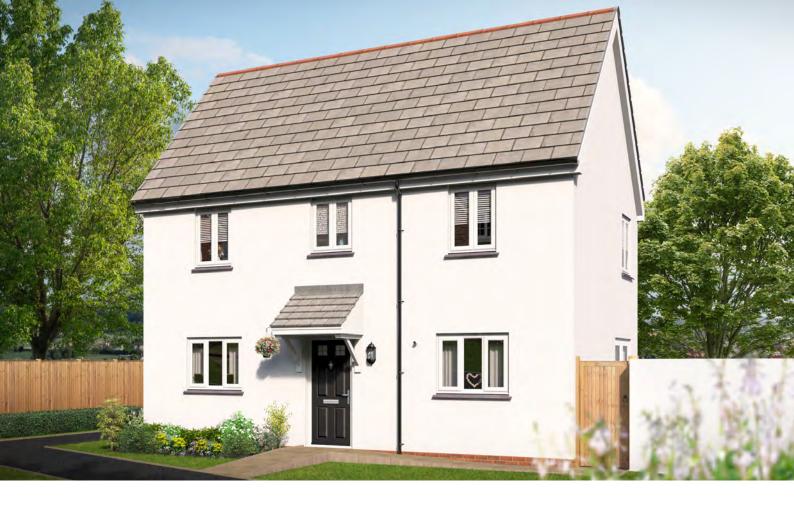

| Bathroom       | 2080 x 1700 (max) | 6'9" x 5'6" (max) |
|                |                   |                   |







# THE BRANCASTER SA

3 BEDROOM HOME WITH PARKING





| Lounge              | 3315 x 4960       | 10'10" x 16'3"     |
|---------------------|-------------------|--------------------|
| Kitchen/Dining Room | 2835 x 4960 (max) | 9'3" x 16'3" (max) |
| Cloakroom           | 1058 x 1520       | 3'6" x 5'0"        |

| Master Bedroom | 3315 x 3485       | 10′10″ x 11′5″    |
|----------------|-------------------|-------------------|
| En-Suite       | 2165 x 1385       | 7'1" × 4'6"       |
| Bedroom 2      | 2875 x 2586       | 9'5" x 8'5"       |
| Bedroom 3      | 3030 x 2285       | 9′11″ x 7′5″      |
| Bathroom       | 2080 x 1700 (max) | 6'9" x 5'6" (max) |







# THE CROMWELL SA





| Lounge              | 3428 x 4960       | 11'3" x 16'3"      |
|---------------------|-------------------|--------------------|
| Kitchen/Dining Room | 2953 x 4960 (max) | 9'8" x 16'3" (max) |
| Cloakroom           | 1058 x 1520       | 3'6" x 5'0"        |

| Master Bedroom | 3428 x 3419       | 11′3″ x 11′3″     |
|----------------|-------------------|-------------------|
| En-Suite       | 2495 x 1452       | 8'2" x 4'9"       |
| Bedroom 2      | 2991 x 2586       | 9′10″ x 8′6″      |
| Bedroom 3      | 3145 x 2286       | 10'4" x 7'6"      |
| Bathroom       | 2080 x 1715 (max) | 6'9" x 5'7" (max) |
|                |                   |                   |







# THE CURIE







| Kitchen/<br>Family Room | 3625 (max) x 4900 (max) | 11'10" (max) x 16'1"