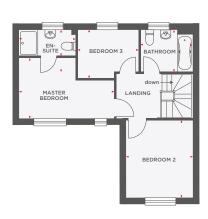

# THE NEWTON

| Lounge              | 4247 x 3562 | 13′11″ x 11′8″ |
|---------------------|-------------|----------------|
| Kitchen/Dining Room | 6459 x 2910 | 21'2" x 9'7"   |
| Utility             | 1523 x 2088 | 5'2" × 6'10"   |
| Cloakroom           | 855 x 2088  | 2'9" x 6'10"   |
| Garage              | 2575 x 5198 | 8′5″ × 17′1″   |
|                     |             |                |

| Master Bedroom | 4247 x 3624             | 13'11" x 11'11"          |
|----------------|-------------------------|--------------------------|
| En-Suite       | 1523 x 2088 (max)       | 5′0″ x 6′10″ (max)       |
| Bedroom 2      | 3378 x 2984             | 11'1" × 9'10"            |
| Bedroom 3      | 2896 x 2935             | 9'6" x 9'8"              |
| Bedroom 4      | 3670 x 2075             | 12'1" × 6'10"            |
| Bathroom       | 2716 (max) x 1850 (max) | 8'11" (max) x 6'1" (max) |