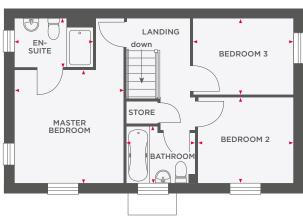

| Master Bedroom | 4485 (max) x 2850 (max) | 14'8" (max) x 9'4" (max) |
|----------------|-------------------------|--------------------------|
| En-Suite       | 2662 x 1200             | 8'8" x 3'11"             |
| Bedroom 2      | 3100 x 3567             | 10'2" x 11'8"            |
| Bedroom 3      | 2862 (max) x 2250 (max) | 9'4" (max) x 7'4" (max)  |
| Bathroom       | 2400 x 1937             | 7'10" x6'4"              |
|                |                         |                          |