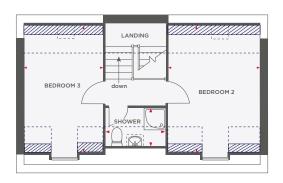

| Master Bedroom | 3887 x 2957             | 12'9" x 9'8"              |
|----------------|-------------------------|---------------------------|
| En-Suite       | 1375 x 2957             | 4'6" x 9'8"               |
| Bedroom 3      | 3087 (max) x 3417 (max) | 10'1" (max) x 11'2" (max) |
| Bedroom 4      | 2175 (max) x 2892 (max) | 7'1" (max) x 9'6" (max)   |
| Bathroom       | 2460 x 2100 (max)       | 8'1" x 6'11" (max)        |
|                |                         |                           |

| Master Bedroom | 3887 x 2957             | 12'9" x 9'8"              |
|----------------|-------------------------|---------------------------|
| En-Suite       | 1375 x 2957             | 4'6" x 9'8"               |
| Bedroom 3      | 3087 (max) x 3417 (max) | 10'1" (max) x 11'2" (max) |
| Bedroom 4      | 2175 (max) x 2892 (max) | 7'1" (max) x 9'6" (max)   |
| Bathroom       | 2460 x 2100 (max)       | 8'1" x 6'11" (max)        |