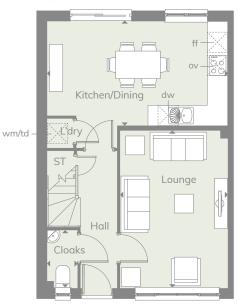

| Lounge                               | 15'4" x 10'6"                  | 4.67 x 3.19 m                 |
|--------------------------------------|--------------------------------|-------------------------------|
| Kitchen/<br>Dining                   | 17'7" x 10'2"                  | 5.35 x 3.09 m                 |
| Cloaks                               | 5'8" x 2'11"                   | 1.72 x 0.90 m                 |
|                                      |                                |                               |
| First floor<br>Bedroom 1             | 11'10" x 10'8"                 | 3.61 x 3.26 m                 |
| First floor<br>Bedroom 1<br>En-suite | 11'10" x 10'8"<br>7'5" x 3'11" | 3.61 x 3.26 m<br>2.25 x 1.19m |
| Bedroom 1                            |                                |                               |

## KEY

Hob
ov Oven
ff Fridge/freezer

dw Dishwasher

td Tumble dryer space

ST Cupboard

wm Washing machine space

### **Ground floor**