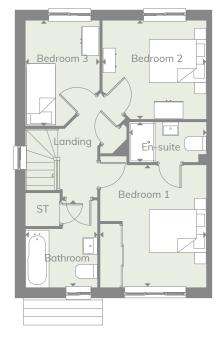

| Lounge                               | 15'4" x 10'6"                  | 4.67 x 3.19 m                 |
|--------------------------------------|--------------------------------|-------------------------------|
| Kitchen/<br>Dining                   | 17'7" x 10'2"                  | 5.35 x 3.09 m                 |
| Cloaks                               | 5'8" x 2'11"                   | 1.72 x 0.90 m                 |
|                                      |                                |                               |
| First floor<br>Bedroom 1             | 11'10" x 10'8"                 | 3.61 x 3.26 m                 |
| First floor<br>Bedroom 1<br>En-suite | 11'10" x 10'8"<br>7'5" x 3'11" | 3.61 x 3.26 m<br>2.25 x 1.19m |
| Bedroom 1                            |                                |                               |

## KEY

Hob
ov Oven
ff Fridge/freezer

dw Dishwasher

td Tumble dryer space

ST Cupboard

wm Washing machine space

### First floor

◆ Denotes where dimensions are taken from. All wardrobes are subject to site specification. Please see Sales Consultant for further details.

THINK 207465. EF\_PINE\_SM.1 RV

Discover where you want to be and visit