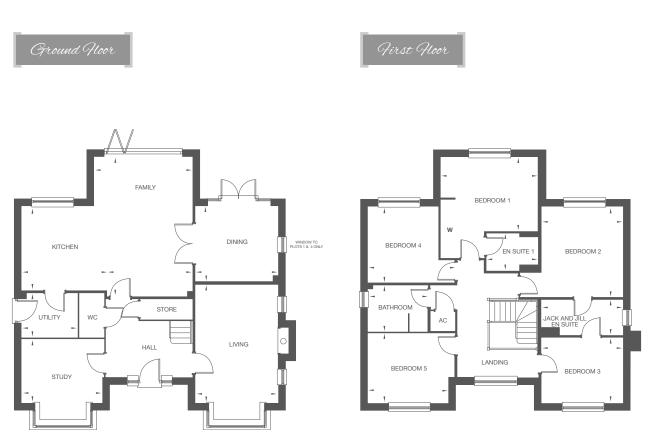

## Ground Floor

| Living  | 3.55m x 5.11m<br>11´ 8´´ x 16´ 9´´  |
|---------|-------------------------------------|
| Kitchen | 3.45m x 3.62m<br>11´ 4´´ x 11´ 10´´ |
| Dining  | 3.55m x 3.23m<br>11´ 8´´ x 10´ 7´´  |
| Family  | 3.93m x 6.01m<br>12´ 10´´ x 19´ 8´´ |
| Study   | 3.49m x 2.73m<br>11´ 5´´ x 8´ 11    |
| Utility | 2.40m x 1.90m<br>7´ 10´´ x 6´ 3´´   |

## First Floor

| Bedroom 1                 | 4.23m x 3.21m<br>13´ 10´´ x 10´ 6´´ |
|---------------------------|-------------------------------------|
| En Suite 1                | 1.61m x 2.24m<br>5´ 3´´ x 7´ 4´´    |
| Bedroom 2                 | 3.58m x 3.91m<br>11′ 9″ x 12′ 10″   |
| Jack and Jill<br>En Suite | 3.59m x 1.55m<br>11´ 9´´ x 5´ 1´´   |
| Bedroom 3                 | 2.82m x 3.59m<br>9´ 3´´ x 11´ 9´´   |
| Bedroom 4                 | 3.30m x 3.06m<br>10´ 10´´ x 10´ 0´´ |
| Bedroom 5                 | 3.49m x 3.00m<br>11´ 5´´ x 9´ 10´´  |
| Bathroom                  | 1.99m x 2.59m<br>6´ 6´´ x 8´ 6´´    |