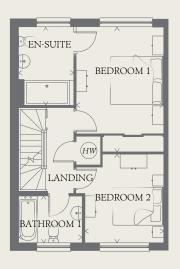

#### FIRST FLOOR

| BEDROOM 1  | 15'3" x 10'10" | 4.66 x 3.29 m |
|------------|----------------|---------------|
| EN-SUITE   | 8'1" x 6'9"    | 2.47 x 2.06 m |
| BEDROOM 2  | 10'9" x 9'9"   | 3.27 x 2.97 m |
| RATUROOM 1 | 7'10" v 5'7"   | 2 38 v 1 71 m |

< Denotes where dimensions are taken from. All wardrobes are subject to site specification. Please see Sales Consultant for further details.

td Tumble dryer space

ov Oven

Hot water cylinder

# Fridge/freezer

ST Cupboard

wm Washing machine space dw Dishwasher space

THINK 197016. EF LINC SM.1 RV