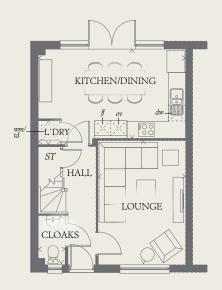

#### GROUND FLOOR

| KITCHEN/<br>DINING | 17'10" x 10'11" | 5.43 x 3.32 m |
|--------------------|-----------------|---------------|
| LOUNGE             | 15'0" x 10'7"   | 4.58 x 3.23 m |
| CLOAKS             | 5'10" X 3'3"    | 1.79 X 0.98 m |
| LAUNDRY            | 2'10" x 2'6"    | 0.87 x 0.75 m |

< Denotes where dimensions are taken from. All wardrobes are subject to site specification. Please see Sales Consultant for further details.

td Tumble dryer space

ov Oven

Hot water cylinder

# Fridge/freezer

ST Cupboard

wm Washing machine space dw Dishwasher space

THINK 197016. EF LINC SM.1 RV