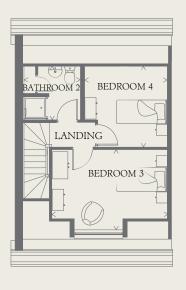

### SECOND FLOOR

| BEDROOM 3  | 14'3" x 10'0" | 4.35 x 3.06 m |
|------------|---------------|---------------|
| BEDROOM 4  | 10'6" x 9'0"  | 3.20 x 2.75 m |
| BATHROOM 2 | 7'1" x 5'7"   | 2.15 x 1.71 m |

< Denotes where dimensions are taken from. All wardrobes are subject to site specification. Please see Sales Consultant for further details.

td Tumble dryer space

ov Oven

Hot water cylinder

# Fridge/freezer

ST Cupboard

wm Washing machine space dw Dishwasher space

THINK 197016. EF LINC SM.1 RV