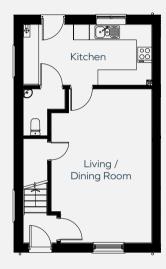

## **Ground Floor**

Living / Dining Room Kitchen 6.0m x 3.9m 5.0m x 2.4m 19'8" x 12'9" 16'4" x 7'10"

## First Floor

Plot floor plans are provided to indicate proposed floor layout for each home. Room measurements are accurate within + or - 50mm, however it is not recommended that these measurements are used for flooring installation, or such like, as plots can sometimes vary. The computer generated image is indicative and for guidance only.