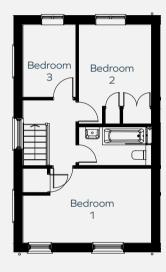

## First Floor

Plot floor plans are provided to indicate proposed floor layout for each home. Room measurements are accurate within + or - 50mm, however it is not recommended that these measurements are used for flooring installation, or such like, as plots can sometimes vary. The computer generated image is indicative and for guidance only.