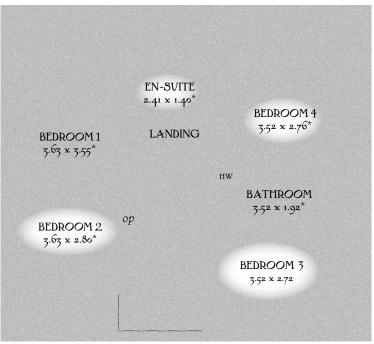

## FIRST FLOOR

| Bedroom 1 | 11'11" x 11'8" | 3.63 x 3.55 m* |
|-----------|----------------|----------------|
| En-suite  | 7'11" x 4'7"   | 2.41 x 1.40 m* |
| Bedroom 2 | 11'11" x 9'2"  | 3.63 x 2.80 m* |
| Bedroom 3 | 11'7" x 8'11"  | 3.52 x 2.72 m  |
| Bedroom 4 | 11'7" x 9'1"   | 3.52 x 2.76 m* |
| Bathroom  | 11'7" x 6'4"   | 3.52 x 1.92 m* |

KEY Bolton ov Oven ff Fridge/freezer wm Washing machine space dw Dishwasher space td Tumble dryer space who twater cylinder ST Cupboard op Optional wardrobe

\*Max dimensions Note: Bedroom dimensions taken into wardrobe recess. All wardrobes are subject to site specification. Please see Sales Consultant for further details.