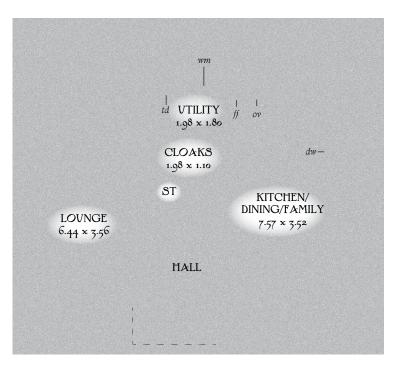

## GROUND FLOOR

| Lounge                        | 21'2" x 11'8"  | 6.44 x 3.56 m |
|-------------------------------|----------------|---------------|
| Kitchen/<br>Dining/<br>Family | 24'10" x 11'7" | 7.57 x 3.52 m |
| Cloaks                        | 6'6" x 3'7"    | 1.98 x 1.10 m |
| Utility                       | 6'6" x 5'11"   | 1.98 x 1.80 m |

KEY Bolton ov Oven ff Fridge/freezer wm Washing machine space dw Dishwasher space td Tumble dryer space who twater cylinder ST Cupboard op Optional wardrobe

\*Max dimensions Note: Bedroom dimensions taken into wardrobe recess. All wardrobes are subject to site specification. Please see Sales Consultant for further details.