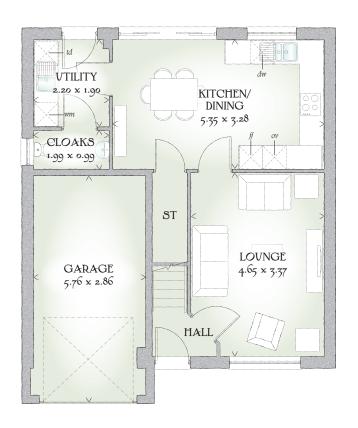

## GROUND FLOOR

| Lounge             | 15'3" x 11'1" | 4.65 x 3.37 m |
|--------------------|---------------|---------------|
| Kitchen/<br>Dining | 17'7" x 10'9" | 5.35 x 3.28 m |
| Utility            | 7'3" x 6'3"   | 2.20 x 1.90 m |
| Cloaks             | 6'6" x 3'3"   | 1.99 x 0.99 m |
| Garage             | 18'11" x 9'5" | 5.76 x 2.86 m |

KEY  $\stackrel{\bigcirc{}_{\bigcirc}}{\bigcirc}$  Hob ov Oven #Fridge/freezer wm Washing machine space dw Dishwasher space td Tumble dryer space  $\stackrel{\text{tw}}{\longrightarrow}$  Hot water cylinder ST Cupboard

< Denotes where dimensions are taken from. All wardrobes are subject to site specification. Please see Sales Consultant for further details.