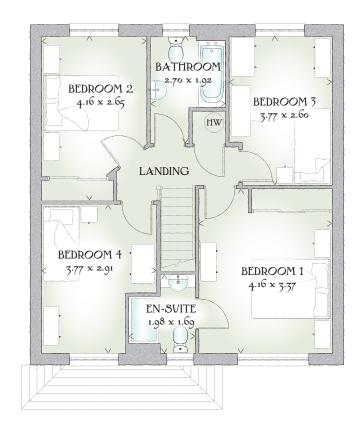

## FIRST FLOOR

| Bedroom 1 | 13'8" x 11'1" | 4.16 x 3.37 m |
|-----------|---------------|---------------|
| En-suite  | 6'6" x 5'7"   | 1.98 x 1.69 m |
| Bedroom 2 | 13'8" x 8'8"  | 4.16 x 2.65 m |
| Bedroom 3 | 12'4" x 8'6"  | 3.77 x 2.60 m |
| Bedroom 4 | 12'4" x 9'7"  | 3.77 x 2.91 m |
| Bathroom  | 8'10" x 6'4"  | 2.70 x 1.92 m |

< Denotes where dimensions are taken from. All wardrobes are subject to site specification. Please see Sales Consultant for further details.