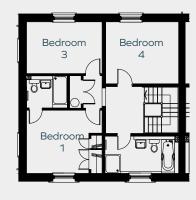

( )

Second Floor

| Kitchen / Breakfast Room | 6.3m x 3.3m | Living Room | 5.7m x 4.0m | Bedroom Two   | 4.0m x 3.3m |
|--------------------------|-------------|-------------|-------------|---------------|-------------|
| Dining Room              | 4.6m x 4.0m | Bedroom One | 3.8m x 3.3m | Bedroom Three | 3.8m x 3.3m |
| Utility Room             | 3.3m x 1.6m | Study       | 3.9m x 2.0m | Bedroom Four  | 4.0m x 2.7m |

Plot floor plans are provided to indicate proposed floor layout for each home. Room measurements are accurate within + or - 50mm, however it is not recommended that these measurements are used for flooring installation, or such like, as plots can sometimes vary.