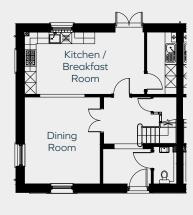

( )

Second Floor

| Kitchen / Breakfast Room | 6.3m x 3.3m | Living Room | 5.7m x 4.0m | Bedroom Two   | 4.0m x 3.3m |
|--------------------------|-------------|-------------|-------------|---------------|-------------|
| Dining Room              | 4.6m x 4.0m | Bedroom One | 3.8m x 3.3m | Bedroom Three | 3.8m x 3.3m |
| Utility Room             | 3.3m x 1.6m | Study       | 3.9m x 2.0m | Bedroom Four  | 4.0m x 2.7m |

Plot floor plans are provided to indicate proposed floor layout for each home. Room measurements are accurate within + or - 50mm, however it is not recommended that these measurements are used for flooring installation, or such like, as plots can sometimes vary.