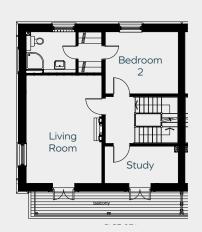

( )

Second Floor

| Kitchen / Breakfast Room | 6.3m x 3.3m | Living Room | 5.7m x 4.0m | Bedroom Two   | 4.0m x 3.3m |
|--------------------------|-------------|-------------|-------------|---------------|-------------|
| Dining Room              | 4.6m x 4.0m | Bedroom One | 3.8m x 3.3m | Bedroom Three | 3.8m x 3.3m |
| Utility Room             | 3.3m x 1.6m | Study       | 3.9m x 2.0m | Bedroom Four  | 4.0m x 2.7m |

Plot floor plans are provided to indicate proposed floor layout for each home. Room measurements are accurate within + or - 50mm, however it is not recommended that these measurements are used for flooring installation, or such like, as plots can sometimes vary.

01202 623420 morrishhomes.co.uk

۲

First Floor

۲