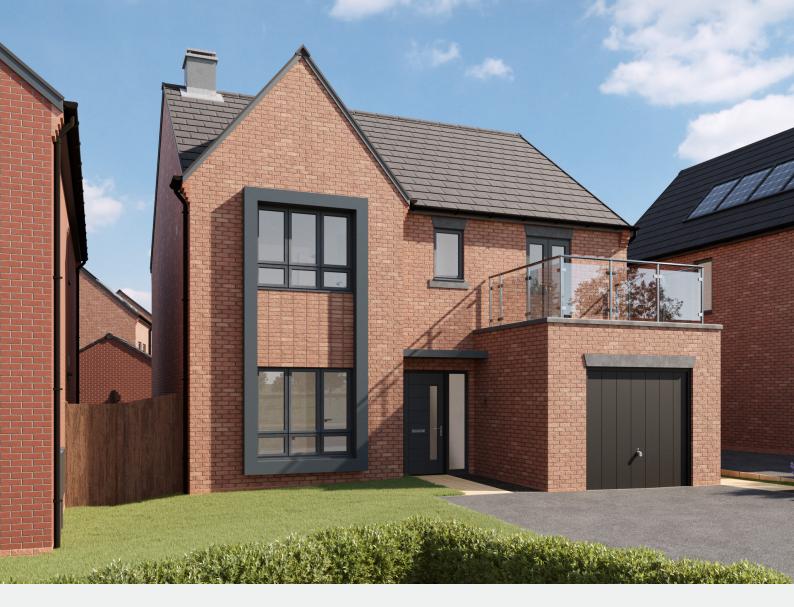

# the hollingworth 4 bed detached with garage

Four double bedrooms and two living areas give the Hollingworth a <u>Supreme</u> sense of space. Key features include a walk out balcony over the integral garage.

## the hollingworth

4 bed detached with garage

### www.anwylhomes.co.uk

Anwyl Homes is a Registered Developer with the NHQB. This is a computer-generated image of the hollingworth, elevation treatment may vary. Room sizes are approximate, dimensions are taken from the longest room point (please consult homes advisor for measurement points). Plots may be handed and any garages may be single or double. Kitchen and bathroom layouts are indicative. These plans are correct at the time of going to press, but may be subject to change during construction. Please ensure that you check for specific plot details. Kitchen islands are an optional upgrade to this house type. 13/11/23.