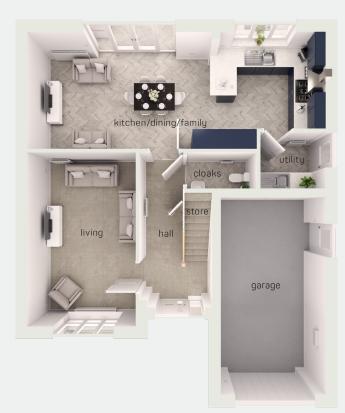

#### ground floor

kitchen/dining living room utility cloaks 28'11" x 11'3" 10'5" x 16'9" 6'2" x 5'7" 6'9" x 3'8"

kitchen/dining living room utility cloaks 8.80m x 3.43m 3.17m x 5.11m 1.89m x 1.69m 2.06m x 1.11m