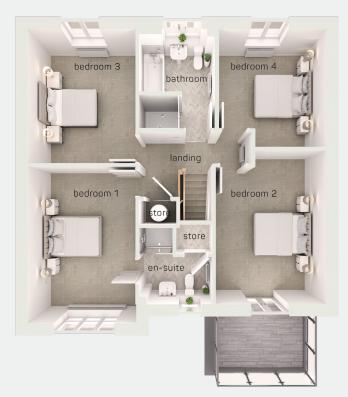

#### first floor

| bedroom 1 | 10'5" x 15'2"  |
|-----------|----------------|
| en-suite  | 7'2" x 7'4"    |
| bedroom 2 | 10'9" x 14'11" |
| bedroom 3 | 10'5" x 13'0"  |
| bedroom 4 | 10'4" x 11'5"  |
| bathroom  | 7'5" x 9'8"    |
| bedroom 1 | 3.17m x 4.62m  |
| en-suite  | 2.18m x 2.24m  |
| bedroom 2 | 3.27m x 4.55m  |
| bedroom 3 | 3.17m x 3.97m  |
| bedroom 4 | 3.16m x 3.48m  |
| bathroom  | 2.25m x 2.93m  |