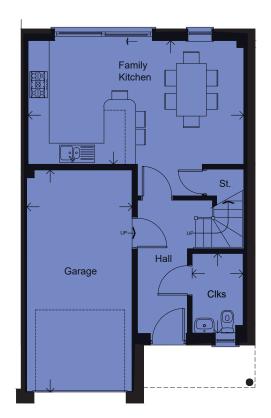

### **GROUND FLOOR**

| FAMILY KITCHEN | 6.14 x 3.52m | 20'2" x 11'7" |
|----------------|--------------|---------------|
| CLOAKS         | 2.27 x 1.45m | 7'5" x 4'9"   |
| GARAGE         | 6.31 x 3.00m | 20'8" x 9'10" |