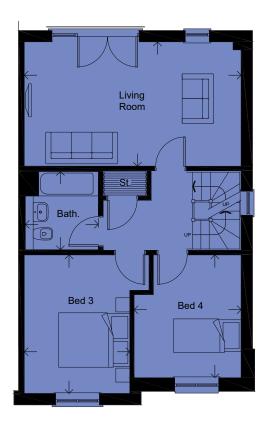

### **FIRST FLOOR**

| LIVING ROOM | 6.18x 3.55m  | 20'3" x 11'8" |
|-------------|--------------|---------------|
| BATHROOM    | 2.23 x 2.08m | 7'4" x 6'10"  |
| BEDROOM 3   | 3.96 x 3.01m | 13'0" x 9'11" |
| BEDROOM 4   | 3.51 x 3.05m | 11'6" x 10'0" |
|             |              |               |