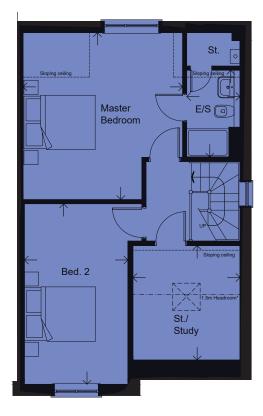

### SECOND FLOOR

| MASTER BEDROOM | 4.75x 4.54m  | 15'7" x 14'11" |
|----------------|--------------|----------------|
| EN-SUITE       | 2.48 x 1.52m | 8'2" x 5'0"    |
| BEDROOM 2      | 5.14 x 2.94m | 16'10" x 9'8"  |
| STORE/STUDY    | 3.26 x 3.05m | 10'8" x 10'0"  |