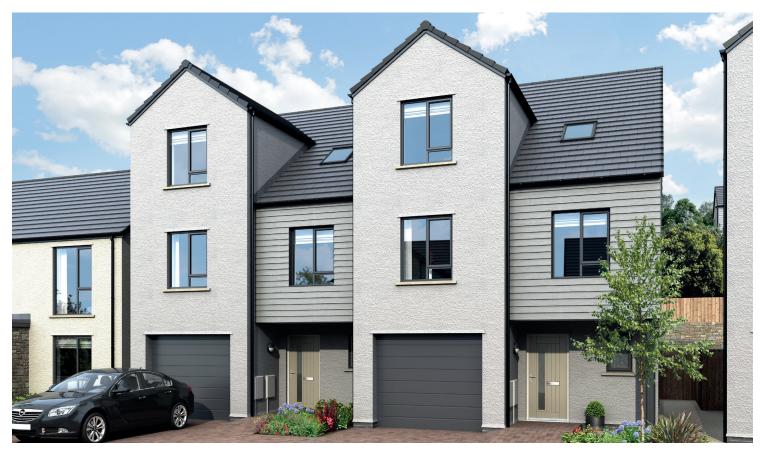

## THE BARBON 'B' - PLOTS 12 & 15

2020.04a

## 4 BEDROOM SEMI-DETACHED HOUSE WITH INTEGRAL GARAGE

FLOOR AREA (EXCLUDING GARAGE): 156 M<sup>2</sup> | 1677 SQ FT

# **THE BARBON 'B' - PLOTS 12 & 15**

### 4 BEDROOM SEMI-DETACHED HOUSE WITH INTEGRAL GARAGE

FLOOR AREA (EXCLUDING GARAGE): 156 M<sup>2</sup> | 1677 SQ FT