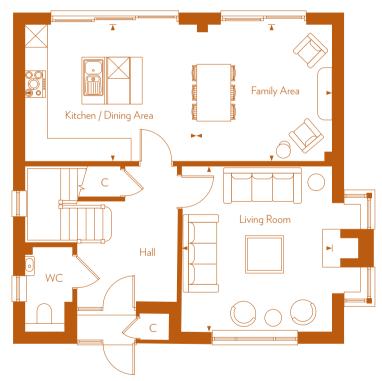

## THE CHARTERHOUSE

3 BEDROOM HOUSE 132.2 SQ M 1,423 SQ FT

PLOTS: 145\*, 148\*, 153\*, 160\*, 161\*, 191\*, 195\*, 217\*, 319\*, 320\*

| GROUND FLOOR          |               |                 |
|-----------------------|---------------|-----------------|
| Kitchen / Dining Area | 4.70m x 3.61m | 15′ 4″ x 11′ 8″ |
| Family Area           | 3.43m x 3.61m | 11′ 3″ x 11′ 8″ |
| Living Room           | 4.18m x 4.35m | 13′ 7″ x 14′ 3″ |