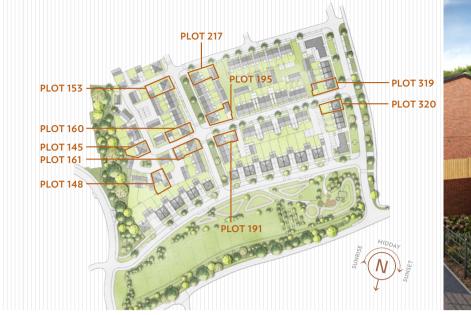

## THE CHARTERHOUSE

3 BEDROOM HOUSE 132.2 SQ M 1,423 SQ FT

PLOTS: 145\*, 148\*, 153\*, 160\*, 161\*, 191\*, 195\*, 217\*, 319\*, 320\*

| GROUND FLOOR          |               |                 |
|-----------------------|---------------|-----------------|
| Kitchen / Dining Area | 4.70m x 3.61m | 15′ 4″ x 11′ 8″ |
| Family Area           | 3.43m x 3.61m | 11′ 3″ x 11′ 8″ |
| Living Room           | 4.18m x 4.35m | 13′ 7″ x 14′ 3″ |