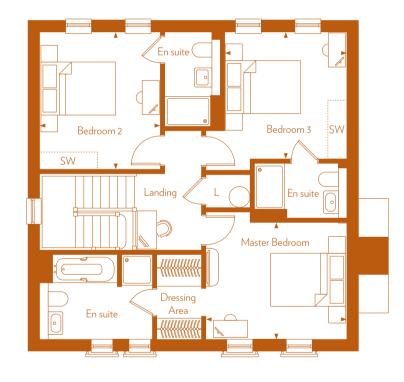

| FIRST F | LOOR |
|---------|------|
|---------|------|

Master Bedroom Bedroom 2 Bedroom 3 3.72m x 3.09 3.19m x 3.62 3.22m x 3.35

Measurement Points Space for Wardrobe Cloak/Storage Linen Cupboard

| 9m | 12′ 2″ x 10′ 1″ |
|----|-----------------|
| 2m | 10′ 5″ x 11′ 9″ |
| ōm | 10′ 6″ x 11′ 0″ |
|    |                 |