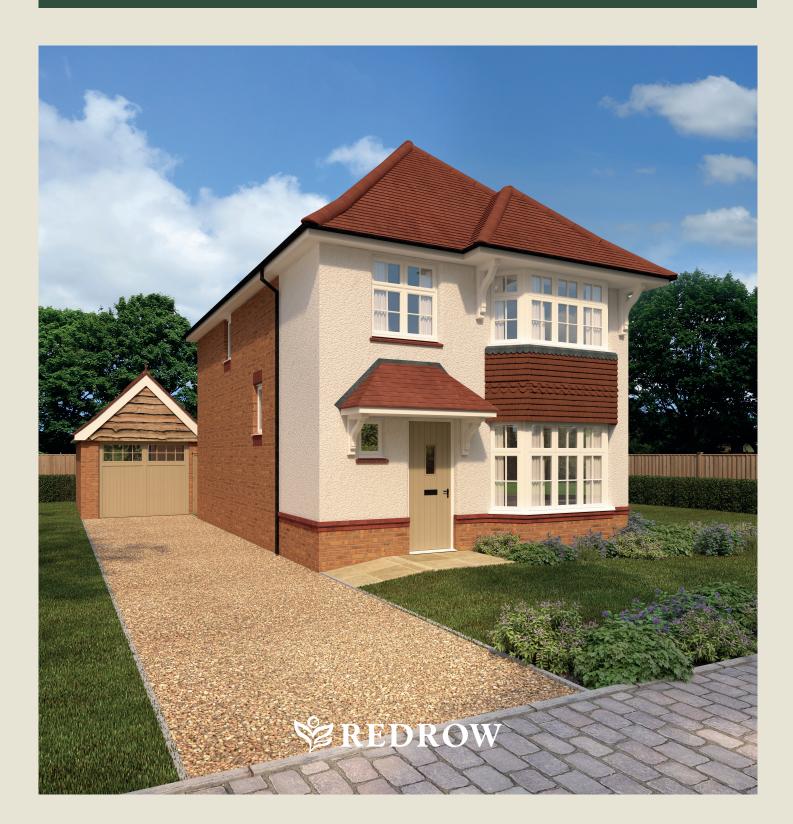

## FOUR BEDROOM HOME

Behind a frontage inspired by the Arts and Crafts movement, the Stratford provides the perfect setting for family life. The generous open plan kitchen/dining area is sure to be the hub of the home whilst the first floor offers four pleasingly sized bedrooms.

Customers should note this illustration is an example of the Stratford house type. All dimensions indicated are approximate and the furniture layout is for illustrative purposes only. Homes may be 'handed' (mirror image) versions of the illustrations, and may be detached, semi-detached or terraced. Materials used may differ from plot to plot including render and roof tile colours. Detailed plans and specifications are available for inspection for each plot at our Sales Centre during working hours and customers must check their individual specifications prior to making a reservation.

Traditional homes, built the way you remember

KEY 00 Hob ov Oven // Fridge/freezer w<br/>m Washing machine space dw Dishwasher space t<br/>td Tumble dryer space m Hot water cylinder ST Cupboard

< Denotes where dimensions are taken from. All wardrobes are subject to site specification. Please see Sales Consultant for further details.