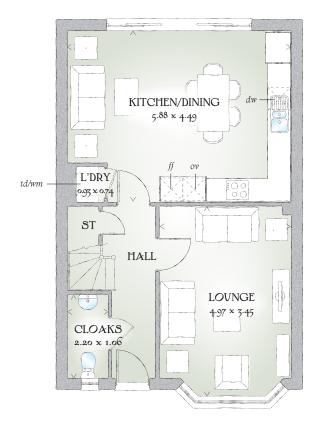

## **GROUND FLOOR**

| Lounge             | 16'4" x 11'4" | 4.97 x 3.45 m |
|--------------------|---------------|---------------|
| Kitchen/<br>Dining | 19'3" x 14'9" | 5.88 x 4.49 m |
| Cloaks             | 7'3" x 3'6"   | 2.20 x 1.06 m |
| Laundry            | 3'1" x 2'5"   | 0.93 x 0.74 m |

Customers should note this illustration is an example of the Stratford house type. All dimensions indicated are approximate and the furniture layout is for illustrative purposes only. Homes may be 'handed' (mirror image) versions of the illustrations, and may be detached, semi-detached or terraced. Materials used may differ from plot to plot including render and roof tile colours. Detailed plans and specifications are available for inspection for each plot at our Sales Centre during working hours and customers must check their individual specifications prior to making a reservation.

Traditional homes, built the way you remember

KEY 00 Hob ov Oven // Fridge/freezer w<br/>m Washing machine space dw Dishwasher space t<br/>td Tumble dryer space m Hot water cylinder ST Cupboard

< Denotes where dimensions are taken from. All wardrobes are subject to site specification. Please see Sales Consultant for further details.