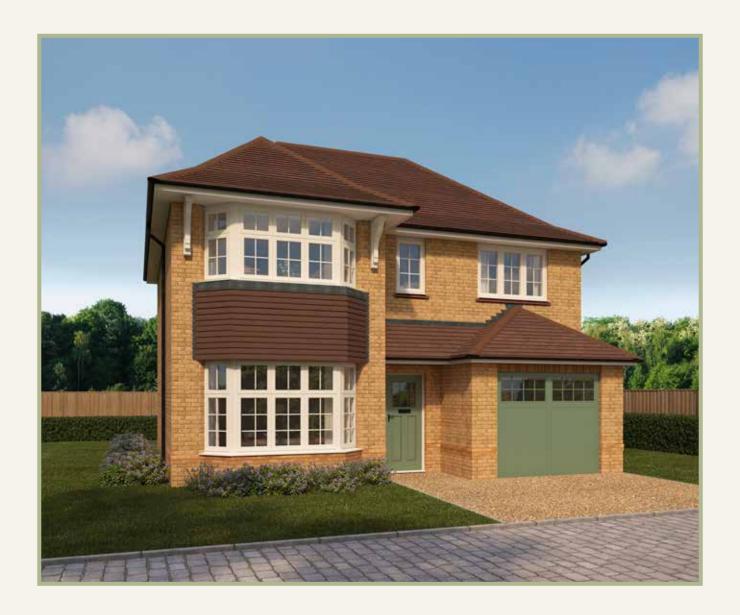

# The Oxford Lifestyle

Three Bedroom Home

# The Oxford Lifestyle

## Three Bedroom Home

The Oxford Lifestyle may look very traditional on the outside, but inside it's anything but, with a stunning specification that includes a magnificent master bedroom suite and two further double bedrooms each with their own en-suite bathroom.

PLOTS 27, 61, 67, 70, 72, 78, 81, 110, 340, 342 & 343 ARE HANDED

Customers should note this illustration is an example of the Oxford Lifestyle house type. All dimensions indicated are approximate and the furniture layout is for illustrative purposes only. Homes may be 'handed' (mirror image) versions of the illustrations, and may be detached, semi-detached or terraced. Materials used may differ from plot to plot including render and roof tile colours. Detailed plans and specifications are available for inspection for each plot at our Sales Centre during working hours and customers must check their individual specifications prior to making a reservation.