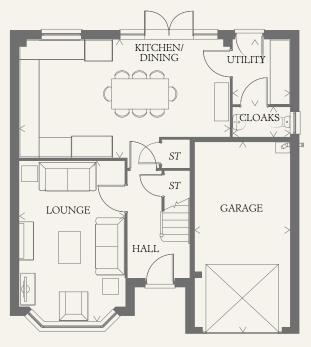

### GROUND FLOOR

| LOUNGE             | 16'5" x 10'10" | 5.00 x 3.29 m |
|--------------------|----------------|---------------|
| KITCHEN/<br>DINING | 21'8" x 12'1"  | 6.60 x 3.68 m |
| UTILITY            | 6'8" x 5'10"   | 2.02 x 1.78 m |
| CLOAKS             | 5'10" x 3'1"   | 1.78 x 0.94 m |
| GARAGE             | 19'4" x 9'10"  | 5.98 x 3.00 m |

PLOTS 27, 61, 67, 70, 72, 78, 81, 110, 340, 342 & 343 ARE HANDED

Customers should note this illustration is an example of the Oxford Lifestyle house type. All dimensions indicated are approximate and the furniture layout is for illustrative purposes only. Homes may be 'handed' (mirror image) versions of the illustrations, and may be detached, semi-detached or terraced. Materials used may differ from plot to plot including render and roof tile colours. Detailed plans and specifications are available for inspection for each plot at our Sales Centre during working hours and customers must check their individual specifications prior to making a reservation.

KEY

Hw Hot water cylinder

ST Cupboard

< Denotes where dimensions are taken from. All wardrobes are subject to site specification. Please see Sales Consultant for further details.

THINK 205134. EF\_OXFOQ\_DM.2.0 RV