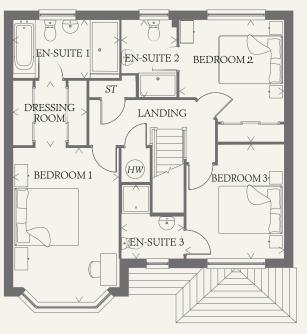

### FIRST FLOOR

| BEDROOM 1  | 15'10" x 10'10" | 4.82 x 3.29 m |
|------------|-----------------|---------------|
| EN-SUITE 1 | 10'10" x 5'11"  | 3.29 x 1.80 m |
| DRESSING   | 7'6" x 6'8"     | 2.28 x 2.03 m |
| BEDROOM 2  | 12'7" x 10'9"   | 3.84 x 3.27 m |
| EN-SUITE 2 | 7'11" x 5'8"    | 2.41 x 1.73 m |
| BEDROOM 3  | 11'7" x 10'0"   | 3.52 x 3.04 m |
| EN-SUITE 3 | 7'7" x 6'5"     | 2.30 x 1.96 m |

PLOTS 27, 61, 67, 70, 72, 78, 81, 110, 340, 342 & 343 ARE HANDED

Customers should note this illustration is an example of the Oxford Lifestyle house type. All dimensions indicated are approximate and the furniture layout is for illustrative purposes only. Homes may be 'handed' (mirror image) versions of the illustrations, and may be detached, semi-detached or terraced. Materials used may differ from plot to plot including render and roof tile colours. Detailed plans and specifications are available for inspection for each plot at our Sales Centre during working hours and customers must check their individual specifications prior to making a reservation.

KEY

Hw Hot water cylinder

ST Cupboard

< Denotes where dimensions are taken from. All wardrobes are subject to site specification. Please see Sales Consultant for further details.

THINK 205134. EF\_OXFOQ\_DM.2.0 RV