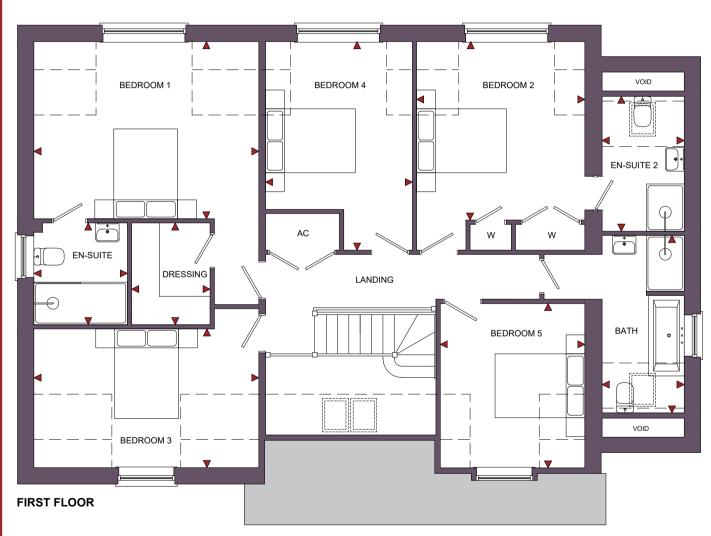

## **Privet Court**

**Gotherington, Gloucestershire, GL52 9QU** 

| ROOM       | IMPERIAL / "    | METRIC / mm   |  |
|------------|-----------------|---------------|--|
| Bedroom 1  | 15' 8" x 12' 4" | 4760 x 3748mm |  |
| Bedroom 2  | 11' 8" x 12' 5" | 3562 x 3774mm |  |
| Bedroom 3  | 15' 8" x 9' 8"  | 4760 x 2936mm |  |
| Bedroom 4  | 10' 3" x 14' 6" | 3110 x 4412mm |  |
| Bedroom 5  | 10' 1" x 11' 5" | 3062 x 3480mm |  |
| Bathroom   | 5' 8" x 12' 4"  | 1735 x 3753mm |  |
| En-Suite   | 6' 6" x 7' 1"   | 1980 x 2150mm |  |
| En-Suite 2 | 5' 8" x 9' 4"   | 1735 x 2854mm |  |
| Dressing   | 5' 6" x 7' 1"   | 1663 x 2150mm |  |

TOTAL FLOOR AREA 2460ft² / 228.5m²

#### www.bellhomes.com

We strive to make each home and development as varied and interesting as possible. Therefore the above is for illustration purposes only and individual properties may vary. Please ask for details of specific properties. Every care has been taken with the preparation of this information, which has been produced for your guidance only and does not form part of a contract. The Plans are NOT TO SCALE, and may vary on site. Please do not use this information for purchase of furnishings and furniture.