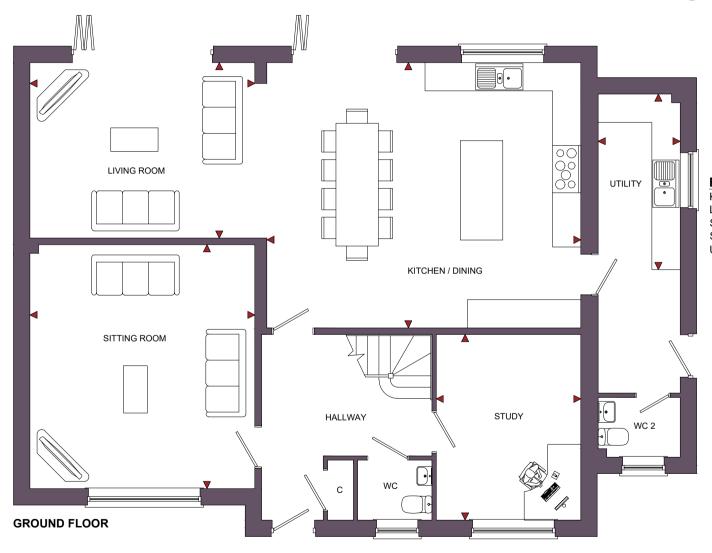

### **Privet Court**

Gotherington, Gloucestershire, GL52 9QU

| ROOM             | IMPERIAL / "     | METRIC / mm   |
|------------------|------------------|---------------|
| Kitchen / Dining | 21' 10" x 18' 5" | 6645 x 5610mm |
| Living Room      | 15' 8" x 12' 2"  | 4760 x 3710mm |
| Sitting Room     | 15' 8" x 16' 11" | 4760 x 5160mm |
| Study            | 10' 1" x 12' 11" | 3062 x 3925mm |
| Utility          | 5' 8" x 12' 2"   | 1735 x 3710mm |

TOTAL FLOOR AREA 2460ft<sup>2</sup> / 228.5m<sup>2</sup>

the name that stands for quality homes

#### www.bellhomes.com

We strive to make each home and development as varied and interesting as possible. Therefore the above is for illustration purposes only and individual properties may vary. Please ask for details of specific properties. Every care has been taken with the preparation of this information, which has been produced for your guidance only and does not form part of a contract. The Plans are NOT TO SCALE, and may vary on site. Please do not use this information for purchase of furnishings and furniture.