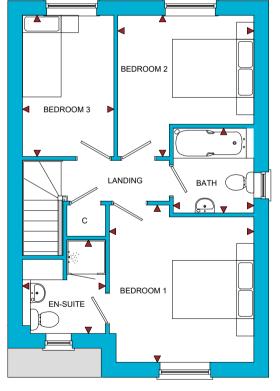

### Moreton-on-Lugg, Herefordshire, HR4 8DE

| ROOM      | IMPERIAL / "     | METRIC / mm   |
|-----------|------------------|---------------|
| Bedroom 1 | 11' 1" x 12' 0"  | 3367 x 3662mm |
| Bedroom 2 | 10' 5" x 10' 10" | 3168 x 3287mm |
| Bedroom 3 | 7' 0" x 10' 10"  | 2129 x 3287mm |
| Bathroom  | 6' 2" x 6' 6"    | 1880 x 1975mm |
| En-Suite  | 6' 4" x 7' 2"    | 1930 x 2174mm |

#### FIRST FLOOR

TOTAL FLOOR AREA

905ft<sup>2</sup> / 84m<sup>2</sup>

We strive to make each home and development as varied and interesting as possible. Therefore the above is for illustration purposes only and individual properties may vary. Please ask for details of specific properties. Every care has been taken with the preparation of this information, which has been produced for your guidance only and does not form part of a contract. The Plans are NOT TO SCALE. Please do not use this information for purchase of furnishings and furniture.