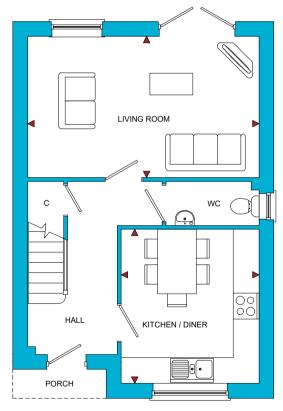

### 3 Bedroom Detached / Semi-Detached Home

| ROOM            | IMPERIAL / "     | METRIC / mm   |
|-----------------|------------------|---------------|
| Living Room     | 17' 8" x 10' 10" | 5385 x 3287mm |
| Kitchen / Diner | 10' 7" x 11' 9"  | 3210 x 3587mm |

#### GROUND FLOOR