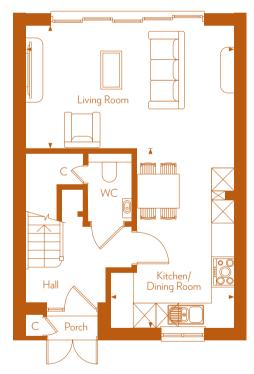

# **GROUND FLOOR**

 Kitchen/Dining Room
 3.28m x 4.75m
 10′ 9″ x 15′ 7″

 Living Room
 5.52m x 3.26m
 18′ 1″ x 10′ 8″