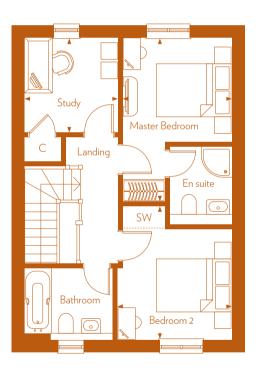

# FIRST FLOOR

| Master Bedroom | 2.89m x 4.33m | 14′ 2″ x 9′ 5″  |
|----------------|---------------|-----------------|
| Bedroom 2      | 3.02m x 3.57m | 9′ 10″ x 11′ 8″ |
| Study          | 2.52m x 2.52m | 8′ 3″ x 8′ 3″   |