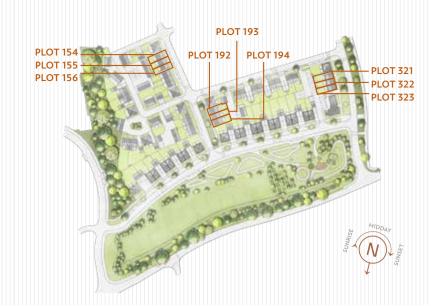

# THE WELLINGTON

2 BEDROOM HOUSE WITH STUDY 87.0 SQ M 936 SQ FT

PLOTS: 154, 155, 156, 192\*, 193\*, 194\*, 196\*, 197\*, 198\*, 212\*, 213\*, 214\*, 215\*, 216\*, 316\*, 317\*, 318\*, 321\*, 322\*& 323\*