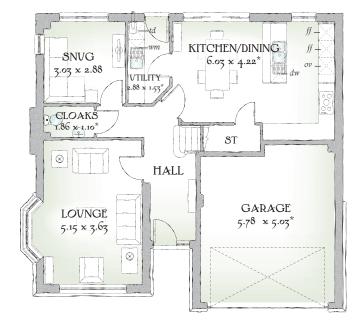

### **GROUND FLOOR**

|  | Lounge             | 16'11" x 11'11" | 5.15 x 3.63 m  |
|--|--------------------|-----------------|----------------|
|  | Kitchen/<br>Dining | 19'9" x 13'10"  | 6.03 x 4.22 m* |
|  | Utility            | 9'5" x 5'0"     | 2.88 x 1.53 m* |
|  | Snug               | 9'11" x 9'5"    | 3.03 x 2.88 m  |
|  | Cloaks             | 6'1" x 3'7"     | 1.86 x 1.10 m* |
|  | Garage             | 19'0" x 16'6"   | 5.78 x 5.03 m* |

KEY 00 Hob ov Oven # Fridge/freezer wm Washing machine space

dw Dishwasher space td Tumble dryer space w Hot water

\*Max dimensions Note: Bedroom dimensions taken into

wardrobe recess. All wardrobes are subject to site specification.

Please see Sales Consultant for further details

cylinder ST Cupboard

CONSUMER CODE FOR HOME BUILDERS Customers should note this illustration is an example of The Sunningdale house type. All dimensions indicated are approximate and furniture layout is for illustrative purposes only. Homes may be 'handed' (mirror image) versions of the illustrations, and may be detached, semi-detached or terraced. Materials used may differ from plot to plot including render and roof tile colours. Detailed plans and specifications are available for inspection for each plot at our Sales Centre during working hours and customers must check their individual specifications prior to making a reservation.