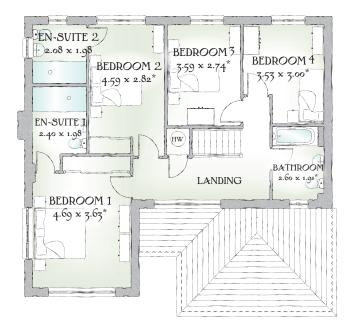

## FIRST FLOOR

| Bedroom 1  | 15'5" x 11'11" | 4.69 x 3.63 m* |
|------------|----------------|----------------|
| En-suite 1 | 7'10" x 6'6"   | 2.40 x 1.98 m  |
| Bedroom 2  | 15'1" x 9'3"   | 4.59 x 2.82 m* |
| En-suite 2 | 6'10" x 6'6"   | 2.08 x 1.98 m  |
| Bedroom 3  | 11'9" x 9'0"   | 3.59 x 2.74 m* |
| Bedroom 4  | 11'7" x 9'10"  | 3.53 x 3.00 m* |
| Bathroom   | 8'6" x 6'3"    | 2.60 x 1.91 m* |

KEY 00 Hob ov Oven # Fridge/freezer wm Washing machine space

dw Dishwasher space td Tumble dryer space w Hot water

\*Max dimensions Note: Bedroom dimensions taken into

wardrobe recess. All wardrobes are subject to site specification.

Please see Sales Consultant for further details

cylinder ST Cupboard

CONSUMER CODE FOR HOME BUILDERS Customers should note this illustration is an example of The Sunningdale house type. All dimensions indicated are approximate and furniture layout is for illustrative purposes only. Homes may be 'handed' (mirror image) versions of the illustrations, and may be detached, semi-detached or terraced. Materials used may differ from plot to plot including render and roof tile colours. Detailed plans and specifications are available for inspection for each plot at our Sales Centre during working hours and customers must check their individual specifications prior to making a reservation.